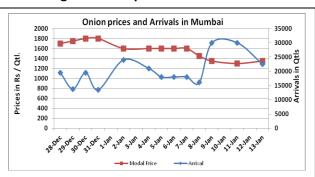

### Onion wholesale Prices & Arrivals in Producing & Consumption Centers

(Source: AGRIWATCH)

Note: The above graph is made on data collected by Agriwatch through private sources because Agmarknet data are not consistent and lots of gaps in reporting.