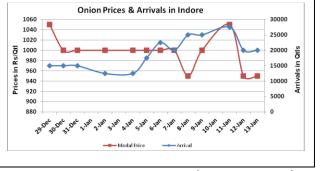

### Onion wholesale Prices & Arrivals in Producing & Consumption Centers

(Source: AGRIWATCH)

Note: The above graph is made on data collected by Agriwatch through private sources because Agmarknet data are not consistent and lots of gaps in reporting.