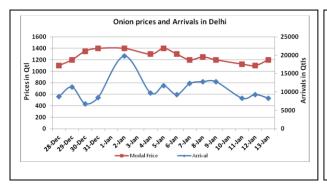

#### **Onion Fundamentals:**

- In Bangalore, prices are trading near Rs 1430/ quintal compared to corresponding year's Rs 1640/ quintal during same period.
- In Delhi modal prices are trading around Rs 1270/ quintal compared to corresponding year Rs 1500/ quintal during same time.
- In Maharashtra, according to trade sources Rabi yield is expected to be higher this year because of favorable weather conditions in regions where water is available.
- In Bangalore, onion is arriving in market from local region and Maharashtra which are contributing approximately 50% each to the total arrival.

### Onion wholesale Prices & Arrivals in Producing & Consumption Centers

(Source: AGRIWATCH)

Note: The above graph is made on data collected by Agriwatch through private sources because Agmarknet data are not consistent and lots of gaps in reporting.