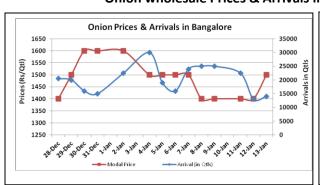

#### **Onion Fundamentals:**

- In Bangalore, prices are trading near Rs 1430/ quintal compared to corresponding year's Rs 1640/ quintal during same period.
- In Delhi modal prices are trading around Rs 1270/ quintal compared to corresponding year Rs 1500/ quintal during same time.
- In Maharashtra, according to trade sources Rabi yield is expected to be higher this year because of favorable weather conditions in regions where water is available.
- In Bangalore, onion is arriving in market from local region and Maharashtra which are contributing approximately 50% each to the total arrival.

### Onion wholesale Prices & Arrivals in Producing & Consumption Centers

(Source: AGRIWATCH)

Note: The above graph is made on data collected by Agriwatch through private sources because Agmarknet data are not consistent and lots of gaps in reporting.