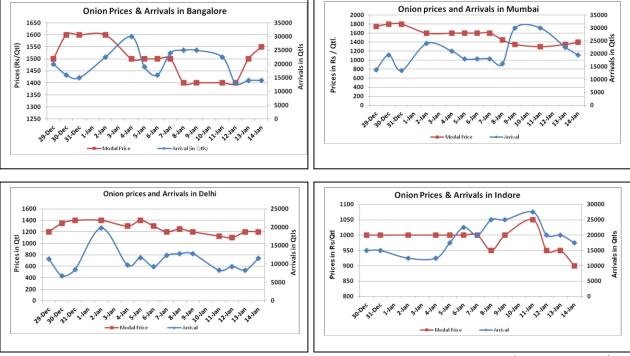

# **Onion wholesale Prices & Arrivals in Producing & Consumption Centers**

(Source: AGRIWATCH)

Note: The above graph is made on data collected by Agriwatch through private sources because Agmarknet data are not consistent and lots of gaps in reporting.