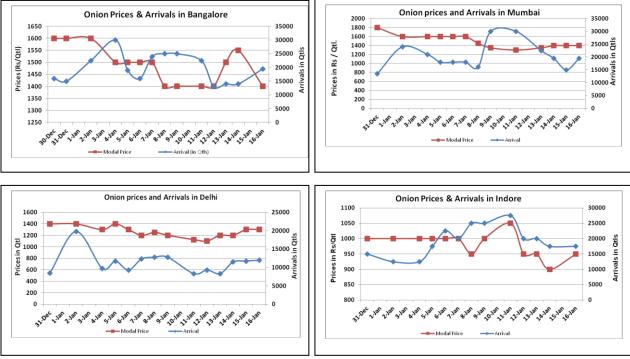

## **Onion Fundamentals:**

- In Delhi modal prices are trading around Rs 1250/ quintal compared to corresponding year Rs 1430/ quintal during same time.
- In Delhi, onion is arriving in market from Rajasthan, M.P, Maharashtra, Haryana and Gujarat. Maximum prices are being fetched by M.P and Maharashtra onion at Rs 1250-Rs 1600/ quintal.
- In Bangalore, prices are trading near Rs 1430/ quintal compared to corresponding year's Rs 1640/ quintal during same period.
- In Bangalore, onion is arriving in market from local region and Maharashtra which are contributing approximately 40% and 60% respectively.
- In Lasalgaon, modal prices are trading near Rs 1000/ quintal compared to corresponding week's Rs 1200/ quintal.

**Onion wholesale Prices & Arrivals in Producing & Consumption Centers** 

(Source: AGRIWATCH)

Note: The above graph is made on data collected by Agriwatch through private sources because Agmarknet data are not consistent and lots of gaps in reporting.