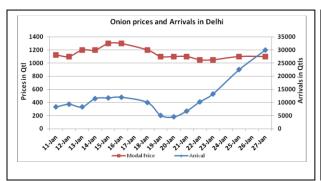

# Onion wholesale Prices & Arrivals in Producing & Consumption Centers

(Source: AGRIWATCH)

Note: The above graph is made on data collected by Agriwatch through private sources because Agmarknet data are not consistent and lots of gaps in reporting.

# Wholesale and Retail Prices in Major Markets:

| Wholesale Prices     |               |               |                |               |               |                |                        |               |                | Retail Prices                  |                                |
|----------------------|---------------|---------------|----------------|---------------|---------------|----------------|------------------------|---------------|----------------|--------------------------------|--------------------------------|
| Prices in Rs/Quintal | 27.Jan.2016#  |               |                | 25.Jan.2016#  |               |                | Agmarknet 25.Jan.2016* |               |                | Consumer<br>Affairs 27<br>Jan. | Consumer<br>Affairs 27<br>Jan. |
| Market               | Min.<br>Price | Max.<br>Price | Modal<br>Price | Min.<br>Price | Max.<br>Price | Modal<br>Price | Min.<br>Price          | Max.<br>Price | Modal<br>Price | Modal<br>Price                 | Modal Price                    |
| Delhi                | 700           | 1250          | 1100           | 900           | 1250          | 1100           | -                      | -             | -              | 1100                           | 2700                           |
| Lasalgaon            | 900           | 1300          | 1100           | 900           | 1300          | 1100           | -                      | -             | -              | -                              | -                              |
| Pimpalgaon           | 700           | 1300          | 1000           | 800           | 1100          | 950            | -                      | -             | -              | -                              | -                              |
| Pune                 | 1000          | 1600          | 1300           | 1000          | 1600          | 1300           | -                      | -             | -              | -                              | -                              |
| Mumbai               | 1200          | 1500          | 1350           | 1200          | 1500          | 1350           | 500                    | 1550          | 1025           | 1025                           | 2600                           |
| Indore               | 500           | 1300          | 900            | 400           | 1300          | 850            | 1200                   | 1700          | 1450           | 1500                           | 1700                           |
| Bangalore            | 1000          | 1800          | 1400           | 1000          | 1800          | 1400           | 1200                   | 1700          | 1450           | 2100                           | 2500                           |
| Ahmednagar           | 1400          | 1700          | 1550           | 1400          | 1700          | 1550           | -                      | -             | -              | -                              | -                              |
| Solapur              | 500           | 2000          | 1250           | 500           | 2000          | 1250           | 100                    | 2400          | 1000           | -                              | -                              |

### **Onion Arrivals in Major Markets:**

| Arrivals in Qtls      | Ahmadabad | Pune  | Mumbai | Delhi | Indore | Bangalore | Ahmednagar | Solapur |
|-----------------------|-----------|-------|--------|-------|--------|-----------|------------|---------|
| 27 <sup>th</sup> Jan* | 9744      | 15000 | 24000  | 30000 | 40000  | 20000     | 17500      | 30000   |
| 25 <sup>th</sup> Jan* | 13792     | 15000 | 37500  | 22500 | 30000  | 25000     | 17500      | 22500   |
| 25 <sup>th</sup> Jan# | 13792     | -     | 16250  | -     | -      | 25430     | -          | 20610   |