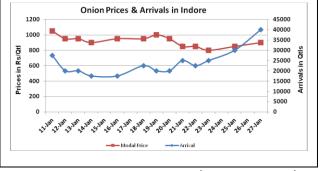

# Onion wholesale Prices & Arrivals in Producing & Consumption Centers

(Source: AGRIWATCH)

Note: The above graph is made on data collected by Agriwatch through private sources because Agmarknet data are not consistent and lots of gaps in reporting.

### Onion Prices & Arrivals in Major Mandis as on 27. Jan. 2016

| Mandis         | Nashik   | Lasalgaon | Pimpalgaon | Niphad   | Pune      | Indore   | Delhi    | Bangalore |
|----------------|----------|-----------|------------|----------|-----------|----------|----------|-----------|
| Price (Rs/Qtl) | 500-1200 | 900-1300  | 700-1300   | 300-1100 | 1000-1600 | 500-1300 | 700-1250 | 1000-1800 |
| Arrivals (Qtl) | 700      | 23000     | 18000      | 6000     | 15000     | 40000    | 30000    | 20000     |

### Onion Prices & Arrivals in Major Mandis as on 25.Jan.2016

| Mandis         | Nashik   | Lasalgaon | Pimpalgaon | Niphad   | Pune      | Indore   | Delhi    | Bangalore |
|----------------|----------|-----------|------------|----------|-----------|----------|----------|-----------|
| Price (Rs/Qtl) | 500-1400 | 900-1300  | 800-1100   | 300-1100 | 1000-1600 | 400-1300 | 900-1250 | 1000-1800 |
| Arrivals (Qtl) | 700      | 23000     | 20000      | 6000     | 15000     | 30000    | 22500    | 25000     |

# Wholesale and Retail Prices in Major Markets:

| Wholesale Prices     |               |               |                |               |               |                |                        |               |                | Retail Prices                  |                                |
|----------------------|---------------|---------------|----------------|---------------|---------------|----------------|------------------------|---------------|----------------|--------------------------------|--------------------------------|
| Prices in Rs/Quintal | 27.Jan.2016#  |               |                | 25.Jan.2016#  |               |                | Agmarknet 25.Jan.2016* |               |                | Consumer<br>Affairs 27<br>Jan. | Consumer<br>Affairs 27<br>Jan. |
| Market               | Min.<br>Price | Max.<br>Price | Modal<br>Price | Min.<br>Price | Max.<br>Price | Modal<br>Price | Min.<br>Price          | Max.<br>Price | Modal<br>Price | Modal<br>Price                 | Modal Price                    |
| Delhi                | 700           | 1250          | 1100           | 900           | 1250          | 1100           | -                      | -             | -              | 1100                           | 2700                           |
| Lasalgaon            | 900           | 1300          | 1100           | 900           | 1300          | 1100           | -                      | -             | -              | -                              | -                              |
| Pimpalgaon           | 700           | 1300          | 1000           | 800           | 1100          | 950            | -                      | -             | -              | -                              | -                              |
| Pune                 | 1000          | 1600          | 1300           | 1000          | 1600          | 1300           | -                      | -             | -              | -                              | -                              |
| Mumbai               | 1200          | 1500          | 1350           | 1200          | 1500          | 1350           | 500                    | 1550          | 1025           | 1025                           | 2600                           |
| Indore               | 500           | 1300          | 900            | 400           | 1300          | 850            | 1200                   | 1700          | 1450           | 1500                           | 1700                           |
| Bangalore            | 1000          | 1800          | 1400           | 1000          | 1800          | 1400           | 1200                   | 1700          | 1450           | 2100                           | 2500                           |
| Ahmednagar           | 1400          | 1700          | 1550           | 1400          | 1700          | 1550           | -                      | -             | -              | -                              | -                              |
| Solapur              | 500           | 2000          | 1250           | 500           | 2000          | 1250           | 100                    | 2400          | 1000           | -                              | -                              |

### **Onion Arrivals in Major Markets:**

| Arrivals in Qtls      | Ahmadabad | Pune  | Mumbai | Delhi | Indore | Bangalore | Ahmednagar | Solapur |
|-----------------------|-----------|-------|--------|-------|--------|-----------|------------|---------|
| 27 <sup>th</sup> Jan* | 9744      | 15000 | 24000  | 30000 | 40000  | 20000     | 17500      | 30000   |
| 25 <sup>th</sup> Jan* | 13792     | 15000 | 37500  | 22500 | 30000  | 25000     | 17500      | 22500   |
| 25 <sup>th</sup> Jan# | 13792     | -     | 16250  | -     | -      | 25430     | -          | 20610   |