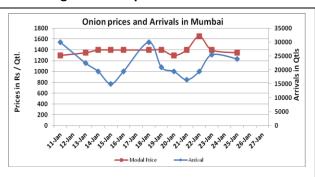

# Onion wholesale Prices & Arrivals in Producing & Consumption Centers

(Source: AGRIWATCH)

Note: The above graph is made on data collected by Agriwatch through private sources because Agmarknet data are not consistent and lots of gaps in reporting.

# Wholesale and Retail Prices in Major Markets:

| Wholesale Prices     |               |               |                |               |               |                |                        |               |                | Retail Prices                  |                                |
|----------------------|---------------|---------------|----------------|---------------|---------------|----------------|------------------------|---------------|----------------|--------------------------------|--------------------------------|
| Prices in Rs/Quintal | 27.Jan.2016#  |               |                | 25.Jan.2016#  |               |                | Agmarknet 25.Jan.2016* |               |                | Consumer<br>Affairs 27<br>Jan. | Consumer<br>Affairs 27<br>Jan. |
| Market               | Min.<br>Price | Max.<br>Price | Modal<br>Price | Min.<br>Price | Max.<br>Price | Modal<br>Price | Min.<br>Price          | Max.<br>Price | Modal<br>Price | Modal<br>Price                 | Modal Price                    |
| Delhi                | 700           | 1250          | 1100           | 900           | 1250          | 1100           | -                      | -             | -              | 1100                           | 2700                           |
| Lasalgaon            | 900           | 1300          | 1100           | 900           | 1300          | 1100           | -                      | -             | -              | -                              | -                              |
| Pimpalgaon           | 700           | 1300          | 1000           | 800           | 1100          | 950            | -                      | -             | -              | -                              | -                              |
| Pune                 | 1000          | 1600          | 1300           | 1000          | 1600          | 1300           | -                      | -             | -              | -                              | -                              |
| Mumbai               | 1200          | 1500          | 1350           | 1200          | 1500          | 1350           | 500                    | 1550          | 1025           | 1025                           | 2600                           |
| Indore               | 500           | 1300          | 900            | 400           | 1300          | 850            | 1200                   | 1700          | 1450           | 1500                           | 1700                           |
| Bangalore            | 1000          | 1800          | 1400           | 1000          | 1800          | 1400           | 1200                   | 1700          | 1450           | 2100                           | 2500                           |
| Ahmednagar           | 1400          | 1700          | 1550           | 1400          | 1700          | 1550           | -                      | -             | -              | -                              | -                              |
| Solapur              | 500           | 2000          | 1250           | 500           | 2000          | 1250           | 100                    | 2400          | 1000           | -                              | -                              |

### **Onion Arrivals in Major Markets:**

| Arrivals in Qtls      | Ahmadabad | Pune  | Mumbai | Delhi | Indore | Bangalore | Ahmednagar | Solapur |
|-----------------------|-----------|-------|--------|-------|--------|-----------|------------|---------|
| 27 <sup>th</sup> Jan* | 9744      | 15000 | 24000  | 30000 | 40000  | 20000     | 17500      | 30000   |
| 25 <sup>th</sup> Jan* | 13792     | 15000 | 37500  | 22500 | 30000  | 25000     | 17500      | 22500   |
| 25 <sup>th</sup> Jan# | 13792     | -     | 16250  | -     | -      | 25430     | -          | 20610   |