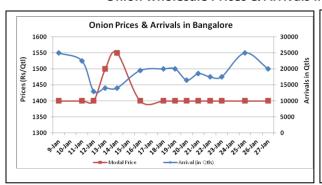

# Onion wholesale Prices & Arrivals in Producing & Consumption Centers

(Source: AGRIWATCH)

Note: The above graph is made on data collected by Agriwatch through private sources because Agmarknet data are not consistent and lots of gaps in reporting.

### Onion Prices & Arrivals in Major Mandis as on 27. Jan. 2016

| Mandis         | Nashik   | Lasalgaon | Pimpalgaon | Niphad   | Pune      | Indore   | Delhi    | Bangalore |
|----------------|----------|-----------|------------|----------|-----------|----------|----------|-----------|
| Price (Rs/Qtl) | 500-1200 | 900-1300  | 700-1300   | 300-1100 | 1000-1600 | 500-1300 | 700-1250 | 1000-1800 |
| Arrivals (Qtl) | 700      | 23000     | 18000      | 6000     | 15000     | 40000    | 30000    | 20000     |

### Onion Prices & Arrivals in Major Mandis as on 25.Jan.2016

| Mandis         | Nashik   | Lasalgaon | Pimpalgaon | Niphad   | Pune      | Indore   | Delhi    | Bangalore |
|----------------|----------|-----------|------------|----------|-----------|----------|----------|-----------|
| Price (Rs/Qtl) | 500-1400 | 900-1300  | 800-1100   | 300-1100 | 1000-1600 | 400-1300 | 900-1250 | 1000-1800 |
| Arrivals (Qtl) | 700      | 23000     | 20000      | 6000     | 15000     | 30000    | 22500    | 25000     |

# Wholesale and Retail Prices in Major Markets:

| Wholesale Prices     |               |               |                |               |               |                |                        |               |                | Retail Prices                  |                                |
|----------------------|---------------|---------------|----------------|---------------|---------------|----------------|------------------------|---------------|----------------|--------------------------------|--------------------------------|
| Prices in Rs/Quintal | 27.Jan.2016#  |               |                | 25.Jan.2016#  |               |                | Agmarknet 25.Jan.2016* |               |                | Consumer<br>Affairs 27<br>Jan. | Consumer<br>Affairs 27<br>Jan. |
| Market               | Min.<br>Price | Max.<br>Price | Modal<br>Price | Min.<br>Price | Max.<br>Price | Modal<br>Price | Min.<br>Price          | Max.<br>Price | Modal<br>Price | Modal<br>Price                 | Modal Price                    |
| Delhi                | 700           | 1250          | 1100           | 900           | 1250          | 1100           | -                      | -             | -              | 1100                           | 2700                           |
| Lasalgaon            | 900           | 1300          | 1100           | 900           | 1300          | 1100           | -                      | -             | -              | -                              | -                              |
| Pimpalgaon           | 700           | 1300          | 1000           | 800           | 1100          | 950            | -                      | -             | -              | -                              | -                              |
| Pune                 | 1000          | 1600          | 1300           | 1000          | 1600          | 1300           | -                      | -             | -              | -                              | -                              |
| Mumbai               | 1200          | 1500          | 1350           | 1200          | 1500          | 1350           | 500                    | 1550          | 1025           | 1025                           | 2600                           |
| Indore               | 500           | 1300          | 900            | 400           | 1300          | 850            | 1200                   | 1700          | 1450           | 1500                           | 1700                           |
| Bangalore            | 1000          | 1800          | 1400           | 1000          | 1800          | 1400           | 1200                   | 1700          | 1450           | 2100                           | 2500                           |
| Ahmednagar           | 1400          | 1700          | 1550           | 1400          | 1700          | 1550           | -                      | -             | -              | -                              | -                              |
| Solapur              | 500           | 2000          | 1250           | 500           | 2000          | 1250           | 100                    | 2400          | 1000           | -                              | -                              |

### **Onion Arrivals in Major Markets:**

| Arrivals in Qtls      | Ahmadabad | Pune  | Mumbai | Delhi | Indore | Bangalore | Ahmednagar | Solapur |
|-----------------------|-----------|-------|--------|-------|--------|-----------|------------|---------|
| 27 <sup>th</sup> Jan* | 9744      | 15000 | 24000  | 30000 | 40000  | 20000     | 17500      | 30000   |
| 25 <sup>th</sup> Jan* | 13792     | 15000 | 37500  | 22500 | 30000  | 25000     | 17500      | 22500   |
| 25 <sup>th</sup> Jan# | 13792     | -     | 16250  | -     | -      | 25430     | -          | 20610   |