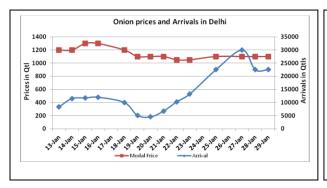

## Onion wholesale Prices & Arrivals in Producing & Consumption Centers

(Source: AGRIWATCH)

Note: The above graph is made on data collected by Agriwatch through private sources because Agmarknet data are not consistent and lots of gaps in reporting.

### Wholesale and Retail Prices in Major Markets:

| Wholesale Prices     |               |               |                |               |               |                |                        |               |                | Retail Prices                  |                                |
|----------------------|---------------|---------------|----------------|---------------|---------------|----------------|------------------------|---------------|----------------|--------------------------------|--------------------------------|
| Prices in Rs/Quintal | 29.Jan.2016#  |               |                | 28.Jan.2016#  |               |                | Agmarknet 28.Jan.2016* |               |                | Consumer<br>Affairs 29<br>Jan. | Consumer<br>Affairs 29<br>Jan. |
| Market               | Min.<br>Price | Max.<br>Price | Modal<br>Price | Min.<br>Price | Max.<br>Price | Modal<br>Price | Min.<br>Price          | Max.<br>Price | Modal<br>Price | Modal<br>Price                 | Modal Price                    |
| Delhi                | 800           | 1200          | 1100           | 700           | 1250          | 1100           | 500                    | 1400          | 1077           | 1100                           | 2700                           |
| Lasalgaon            | 900           | 1300          | 1100           | 900           | 1300          | 1100           | -                      | -             | -              | -                              | -                              |
| Pimpalgaon           | 1200          | 1400          | 1300           | 1000          | 1370          | 1185           | -                      | -             | -              | -                              | -                              |
| Pune                 | 1000          | 1600          | 1300           | 1000          | 1700          | 1350           | 700                    | 1800          | 1500           | -                              | -                              |
| Mumbai               | 1200          | 1500          | 1350           | 1200          | 1600          | 1400           | 500                    | 1550          | 1025           | 1025                           | 2900                           |
| Indore               | 500           | 1200          | 850            | 500           | 1300          | 900            | 150                    | 1125          | 750            | 1500                           | 1700                           |
| Bangalore            | 1000          | 1800          | 1400           | 1000          | 2000          | 1500           | -                      | -             | -              | NR                             | NR                             |
| Ahmednagar           | 1400          | 1700          | 1550           | 1400          | 1700          | 1550           | 500                    | 1100          | 900            | -                              | -                              |
| Solapur              | 500           | 2000          | 1250           | 500           | 2200          | 1350           | 100                    | 2175          | 700            | -                              | -                              |

### **Onion Arrivals in Major Markets:**

| Arrivals in Qtls      | Ahmadabad | Pune  | Mumbai | Delhi | Indore | Bangalore | Ahmednagar | Solapur |
|-----------------------|-----------|-------|--------|-------|--------|-----------|------------|---------|
| 29 <sup>th</sup> Jan* | 9098      | 16500 | 25500  | 22500 | 32500  | 19000     | 20000      | 10000   |
| 28 <sup>th</sup> Jan* | 9574      | 12000 | 21000  | 22500 | 30000  | 17500     | 20000      | 15000   |
| 28 <sup>th</sup> Jan# | 9574      | 15390 | 15890  | 11548 | 13650  | -         | 9574       | 19420   |