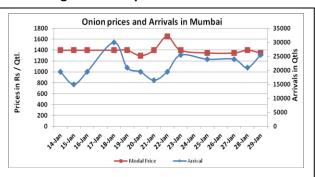

## Onion wholesale Prices & Arrivals in Producing & Consumption Centers

(Source: AGRIWATCH)

Note: The above graph is made on data collected by Agriwatch through private sources because Agmarknet data are not consistent and lots of gaps in reporting.

### Wholesale and Retail Prices in Major Markets:

| Wholesale Prices     |               |               |                |               |               |                |                        |               |                | Retail Prices                  |                                |
|----------------------|---------------|---------------|----------------|---------------|---------------|----------------|------------------------|---------------|----------------|--------------------------------|--------------------------------|
| Prices in Rs/Quintal | 29.Jan.2016#  |               |                | 28.Jan.2016#  |               |                | Agmarknet 28.Jan.2016* |               |                | Consumer<br>Affairs 29<br>Jan. | Consumer<br>Affairs 29<br>Jan. |
| Market               | Min.<br>Price | Max.<br>Price | Modal<br>Price | Min.<br>Price | Max.<br>Price | Modal<br>Price | Min.<br>Price          | Max.<br>Price | Modal<br>Price | Modal<br>Price                 | Modal Price                    |
| Delhi                | 800           | 1200          | 1100           | 700           | 1250          | 1100           | 500                    | 1400          | 1077           | 1100                           | 2700                           |
| Lasalgaon            | 900           | 1300          | 1100           | 900           | 1300          | 1100           | -                      | -             | -              | -                              | -                              |
| Pimpalgaon           | 1200          | 1400          | 1300           | 1000          | 1370          | 1185           | -                      | -             | -              | -                              | -                              |
| Pune                 | 1000          | 1600          | 1300           | 1000          | 1700          | 1350           | 700                    | 1800          | 1500           | -                              | -                              |
| Mumbai               | 1200          | 1500          | 1350           | 1200          | 1600          | 1400           | 500                    | 1550          | 1025           | 1025                           | 2900                           |
| Indore               | 500           | 1200          | 850            | 500           | 1300          | 900            | 150                    | 1125          | 750            | 1500                           | 1700                           |
| Bangalore            | 1000          | 1800          | 1400           | 1000          | 2000          | 1500           | -                      | -             | -              | NR                             | NR                             |
| Ahmednagar           | 1400          | 1700          | 1550           | 1400          | 1700          | 1550           | 500                    | 1100          | 900            | -                              | -                              |
| Solapur              | 500           | 2000          | 1250           | 500           | 2200          | 1350           | 100                    | 2175          | 700            | -                              | -                              |

### **Onion Arrivals in Major Markets:**

| Arrivals in Qtls      | Ahmadabad | Pune  | Mumbai | Delhi | Indore | Bangalore | Ahmednagar | Solapur |
|-----------------------|-----------|-------|--------|-------|--------|-----------|------------|---------|
| 29 <sup>th</sup> Jan* | 9098      | 16500 | 25500  | 22500 | 32500  | 19000     | 20000      | 10000   |
| 28 <sup>th</sup> Jan* | 9574      | 12000 | 21000  | 22500 | 30000  | 17500     | 20000      | 15000   |
| 28 <sup>th</sup> Jan# | 9574      | 15390 | 15890  | 11548 | 13650  | -         | 9574       | 19420   |