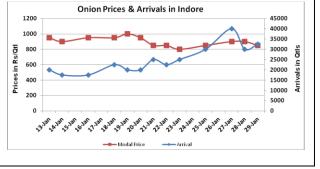

## Onion wholesale Prices & Arrivals in Producing & Consumption Centers

(Source: AGRIWATCH)

Note: The above graph is made on data collected by Agriwatch through private sources because Agmarknet data are not consistent and lots of gaps in reporting.

### Onion Prices & Arrivals in Major Mandis as on 29. Jan. 2016

| Mandis         | Nashik   | Lasalgaon | Pimpalgaon | Niphad | Pune      | Indore   | Delhi    | Bangalore |
|----------------|----------|-----------|------------|--------|-----------|----------|----------|-----------|
| Price (Rs/Qtl) | 600-1300 | 900-1300  | 1200-1400  | Closed | 1000-1600 | 500-1200 | 800-1200 | 1000-1800 |
| Arrivals (Qtl) | 700      | 21000     | 15000      | Closed | 16500     | 32500    | 22500    | 19000     |

### Onion Prices & Arrivals in Major Mandis as on 28.Jan.2016

| Mandis         | Nashik   | Lasalgaon | Pimpalgaon | Niphad   | Pune      | Indore   | Delhi    | Bangalore |
|----------------|----------|-----------|------------|----------|-----------|----------|----------|-----------|
| Price (Rs/Qtl) | 600-1300 | 900-1300  | 1000-1370  | 300-1100 | 1000-1700 | 500-1300 | 700-1250 | 1000-2000 |
| Arrivals (Qtl) | 700      | 20000     | 14000      | 6000     | 12000     | 30000    | 22500    | 17500     |

### Wholesale and Retail Prices in Major Markets:

| Wholesale Prices     |               |               |                |               |               |                |                        |               |                | Retail Prices                  |                                |
|----------------------|---------------|---------------|----------------|---------------|---------------|----------------|------------------------|---------------|----------------|--------------------------------|--------------------------------|
| Prices in Rs/Quintal | 29.Jan.2016#  |               |                | 28.Jan.2016#  |               |                | Agmarknet 28.Jan.2016* |               |                | Consumer<br>Affairs 29<br>Jan. | Consumer<br>Affairs 29<br>Jan. |
| Market               | Min.<br>Price | Max.<br>Price | Modal<br>Price | Min.<br>Price | Max.<br>Price | Modal<br>Price | Min.<br>Price          | Max.<br>Price | Modal<br>Price | Modal<br>Price                 | Modal Price                    |
| Delhi                | 800           | 1200          | 1100           | 700           | 1250          | 1100           | 500                    | 1400          | 1077           | 1100                           | 2700                           |
| Lasalgaon            | 900           | 1300          | 1100           | 900           | 1300          | 1100           | -                      | -             | -              | -                              | -                              |
| Pimpalgaon           | 1200          | 1400          | 1300           | 1000          | 1370          | 1185           | -                      | -             | -              | -                              | -                              |
| Pune                 | 1000          | 1600          | 1300           | 1000          | 1700          | 1350           | 700                    | 1800          | 1500           | -                              | -                              |
| Mumbai               | 1200          | 1500          | 1350           | 1200          | 1600          | 1400           | 500                    | 1550          | 1025           | 1025                           | 2900                           |
| Indore               | 500           | 1200          | 850            | 500           | 1300          | 900            | 150                    | 1125          | 750            | 1500                           | 1700                           |
| Bangalore            | 1000          | 1800          | 1400           | 1000          | 2000          | 1500           | -                      | -             | -              | NR                             | NR                             |
| Ahmednagar           | 1400          | 1700          | 1550           | 1400          | 1700          | 1550           | 500                    | 1100          | 900            | -                              | -                              |
| Solapur              | 500           | 2000          | 1250           | 500           | 2200          | 1350           | 100                    | 2175          | 700            | -                              | -                              |

### **Onion Arrivals in Major Markets:**

| Arrivals in Qtls      | Ahmadabad | Pune  | Mumbai | Delhi | Indore | Bangalore | Ahmednagar | Solapur |
|-----------------------|-----------|-------|--------|-------|--------|-----------|------------|---------|
| 29 <sup>th</sup> Jan* | 9098      | 16500 | 25500  | 22500 | 32500  | 19000     | 20000      | 10000   |
| 28 <sup>th</sup> Jan* | 9574      | 12000 | 21000  | 22500 | 30000  | 17500     | 20000      | 15000   |
| 28 <sup>th</sup> Jan# | 9574      | 15390 | 15890  | 11548 | 13650  | -         | 9574       | 19420   |