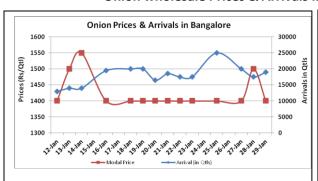

## Onion wholesale Prices & Arrivals in Producing & Consumption Centers

(Source: AGRIWATCH)

Note: The above graph is made on data collected by Agriwatch through private sources because Agmarknet data are not consistent and lots of gaps in reporting.

### Onion Prices & Arrivals in Major Mandis as on 29. Jan. 2016

| Mandis         | Nashik   | Lasalgaon | Pimpalgaon | Niphad | Pune      | Indore   | Delhi    | Bangalore |
|----------------|----------|-----------|------------|--------|-----------|----------|----------|-----------|
| Price (Rs/Qtl) | 600-1300 | 900-1300  | 1200-1400  | Closed | 1000-1600 | 500-1200 | 800-1200 | 1000-1800 |
| Arrivals (Qtl) | 700      | 21000     | 15000      | Closed | 16500     | 32500    | 22500    | 19000     |

### Onion Prices & Arrivals in Major Mandis as on 28.Jan.2016

| Mandis         | Nashik   | Lasalgaon | Pimpalgaon | Niphad   | Pune      | Indore   | Delhi    | Bangalore |
|----------------|----------|-----------|------------|----------|-----------|----------|----------|-----------|
| Price (Rs/Qtl) | 600-1300 | 900-1300  | 1000-1370  | 300-1100 | 1000-1700 | 500-1300 | 700-1250 | 1000-2000 |
| Arrivals (Qtl) | 700      | 20000     | 14000      | 6000     | 12000     | 30000    | 22500    | 17500     |

### Wholesale and Retail Prices in Major Markets:

| Wholesale Prices     |               |               |                |               |               |                |                        |               |                | Retail Prices                  |                                |
|----------------------|---------------|---------------|----------------|---------------|---------------|----------------|------------------------|---------------|----------------|--------------------------------|--------------------------------|
| Prices in Rs/Quintal | 29.Jan.2016#  |               |                | 28.Jan.2016#  |               |                | Agmarknet 28.Jan.2016* |               |                | Consumer<br>Affairs 29<br>Jan. | Consumer<br>Affairs 29<br>Jan. |
| Market               | Min.<br>Price | Max.<br>Price | Modal<br>Price | Min.<br>Price | Max.<br>Price | Modal<br>Price | Min.<br>Price          | Max.<br>Price | Modal<br>Price | Modal<br>Price                 | Modal Price                    |
| Delhi                | 800           | 1200          | 1100           | 700           | 1250          | 1100           | 500                    | 1400          | 1077           | 1100                           | 2700                           |
| Lasalgaon            | 900           | 1300          | 1100           | 900           | 1300          | 1100           | -                      | -             | -              | -                              | -                              |
| Pimpalgaon           | 1200          | 1400          | 1300           | 1000          | 1370          | 1185           | -                      | -             | -              | -                              | -                              |
| Pune                 | 1000          | 1600          | 1300           | 1000          | 1700          | 1350           | 700                    | 1800          | 1500           | -                              | -                              |
| Mumbai               | 1200          | 1500          | 1350           | 1200          | 1600          | 1400           | 500                    | 1550          | 1025           | 1025                           | 2900                           |
| Indore               | 500           | 1200          | 850            | 500           | 1300          | 900            | 150                    | 1125          | 750            | 1500                           | 1700                           |
| Bangalore            | 1000          | 1800          | 1400           | 1000          | 2000          | 1500           | -                      | -             | -              | NR                             | NR                             |
| Ahmednagar           | 1400          | 1700          | 1550           | 1400          | 1700          | 1550           | 500                    | 1100          | 900            | -                              | -                              |
| Solapur              | 500           | 2000          | 1250           | 500           | 2200          | 1350           | 100                    | 2175          | 700            | -                              | -                              |

### **Onion Arrivals in Major Markets:**

| Arrivals in Qtls      | Ahmadabad | Pune  | Mumbai | Delhi | Indore | Bangalore | Ahmednagar | Solapur |
|-----------------------|-----------|-------|--------|-------|--------|-----------|------------|---------|
| 29 <sup>th</sup> Jan* | 9098      | 16500 | 25500  | 22500 | 32500  | 19000     | 20000      | 10000   |
| 28 <sup>th</sup> Jan* | 9574      | 12000 | 21000  | 22500 | 30000  | 17500     | 20000      | 15000   |
| 28 <sup>th</sup> Jan# | 9574      | 15390 | 15890  | 11548 | 13650  | -         | 9574       | 19420   |