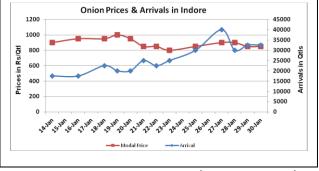

### Onion wholesale Prices & Arrivals in Producing & Consumption Centers

(Source: AGRIWATCH)

Note: The above graph is made on data collected by Agriwatch through private sources because Agmarknet data are not consistent and lots of gaps in reporting.

## Daily Onion Report 01 Feb. 2016

Wholesale and Retail Prices in Major Markets:

| Wholesale Prices        |               |               |                |               |               |                |                        |               |                | Retail Prices                  |                                |
|-------------------------|---------------|---------------|----------------|---------------|---------------|----------------|------------------------|---------------|----------------|--------------------------------|--------------------------------|
| Prices in<br>Rs/Quintal | 30.Jan.2016#  |               |                | 29.Jan.2016#  |               |                | Agmarknet 29.Jan.2016* |               |                | Consumer<br>Affairs 29<br>Jan. | Consumer<br>Affairs 29<br>Jan. |
| Market                  | Min.<br>Price | Max.<br>Price | Modal<br>Price | Min.<br>Price | Max.<br>Price | Modal<br>Price | Min.<br>Price          | Max.<br>Price | Modal<br>Price | Modal<br>Price                 | Modal Price                    |
| Delhi                   | 600           | 1200          | 1150           | 800           | 1200          | 1100           | 500                    | 1425          | 1089           | 1100                           | 2700                           |
| Lasalgaon               | Closed        | Closed        | Closed         | 900           | 1300          | 1100           | -                      | -             | -              | -                              | -                              |
| Pimpalgaon              | Closed        | Closed        | Closed         | 1200          | 1400          | 1300           | -                      | -             | -              | -                              | -                              |
| Pune                    | Closed        | Closed        | Closed         | 1000          | 1600          | 1300           | 500                    | 1600          | 1400           | -                              | -                              |
| Mumbai                  | 1200          | 1500          | 1350           | 1200          | 1500          | 1350           | 450                    | 1500          | 975            | 1025                           | 2900                           |
| Indore                  | 500           | 1200          | 850            | 500           | 1200          | 850            | 125                    | 950           | 625            | 1500                           | 1700                           |
| Bangalore               | 1000          | 1800          | 1400           | 1000          | 1800          | 1400           | -                      | -             | -              | NR                             | NR                             |
| Ahmednagar              | 1200          | 1500          | 1350           | 1400          | 1700          | 1550           | -                      | -             | -              | -                              | -                              |
| Solapur                 | 500           | 2000          | 1250           | 500           | 2000          | 1250           | 100                    | 2100          | 650            | -                              | -                              |