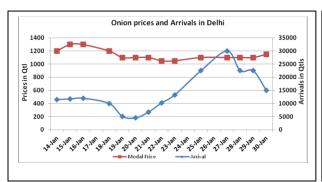

### **Onion Fundamentals:**

- In Delhi, onion prices are trading in the range of Rs 600-Rs 1200/ quintal. Onion from M.P is able to fetch maximum prices of Rs 1200/ quintal.
- In Delhi, onion is arriving in market from Rajasthan, Maharashtra, Gujarat and M.P. Small onion from Rajasthan is trading near Rs 600/ quintal.
- In M.P, local fresh crop is arriving in market and prices are trading near Rs 500-Rs 1300/quintal. Rabi sowing is expected to be higher compared to corresponding year.
- All India kharif and late kharif production is estimated to be 52.09 lakh tons compared to corresponding year during same season.

### Onion wholesale Prices & Arrivals in Producing & Consumption Centers

(Source: AGRIWATCH)

Note: The above graph is made on data collected by Agriwatch through private sources because Agmarknet data are not consistent and lots of gaps in reporting.

## Daily Onion Report 01 Feb. 2016

Wholesale and Retail Prices in Major Markets:

| Wholesale Prices        |               |               |                |               |               |                |                        |               |                | Retail Prices                  |                                |
|-------------------------|---------------|---------------|----------------|---------------|---------------|----------------|------------------------|---------------|----------------|--------------------------------|--------------------------------|
| Prices in<br>Rs/Quintal | 30.Jan.2016#  |               |                | 29.Jan.2016#  |               |                | Agmarknet 29.Jan.2016* |               |                | Consumer<br>Affairs 29<br>Jan. | Consumer<br>Affairs 29<br>Jan. |
| Market                  | Min.<br>Price | Max.<br>Price | Modal<br>Price | Min.<br>Price | Max.<br>Price | Modal<br>Price | Min.<br>Price          | Max.<br>Price | Modal<br>Price | Modal<br>Price                 | Modal Price                    |
| Delhi                   | 600           | 1200          | 1150           | 800           | 1200          | 1100           | 500                    | 1425          | 1089           | 1100                           | 2700                           |
| Lasalgaon               | Closed        | Closed        | Closed         | 900           | 1300          | 1100           | -                      | -             | -              | -                              | -                              |
| Pimpalgaon              | Closed        | Closed        | Closed         | 1200          | 1400          | 1300           | -                      | -             | -              | -                              | -                              |
| Pune                    | Closed        | Closed        | Closed         | 1000          | 1600          | 1300           | 500                    | 1600          | 1400           | -                              | -                              |
| Mumbai                  | 1200          | 1500          | 1350           | 1200          | 1500          | 1350           | 450                    | 1500          | 975            | 1025                           | 2900                           |
| Indore                  | 500           | 1200          | 850            | 500           | 1200          | 850            | 125                    | 950           | 625            | 1500                           | 1700                           |
| Bangalore               | 1000          | 1800          | 1400           | 1000          | 1800          | 1400           | -                      | -             | -              | NR                             | NR                             |
| Ahmednagar              | 1200          | 1500          | 1350           | 1400          | 1700          | 1550           | -                      | -             | -              | -                              | -                              |
| Solapur                 | 500           | 2000          | 1250           | 500           | 2000          | 1250           | 100                    | 2100          | 650            | -                              | -                              |