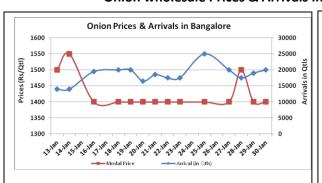

### Onion wholesale Prices & Arrivals in Producing & Consumption Centers

(Source: AGRIWATCH)

Note: The above graph is made on data collected by Agriwatch through private sources because Agmarknet data are not consistent and lots of gaps in reporting.

### Onion Prices & Arrivals in Major Mandis as on 30. Jan. 2016

| Mandis         | Nashik   | Lasalgaon | Pimpalgaon | Niphad   | Pune   | Indore   | Delhi    | Bangalore |
|----------------|----------|-----------|------------|----------|--------|----------|----------|-----------|
| Price (Rs/Qtl) | 600-1250 | Closed    | Closed     | 300-1100 | Closed | 500-1200 | 600-1200 | 1000-1800 |
| Arrivals (Qtl) | 800      | Closed    | Closed     | 5000     | Closed | 32500    | 15000    | 20000     |

### Onion Prices & Arrivals in Major Mandis as on 29.Jan.2016

| Mandis         | Nashik   | Lasalgaon | Pimpalgaon | Niphad | Pune      | Indore   | Delhi    | Bangalore |
|----------------|----------|-----------|------------|--------|-----------|----------|----------|-----------|
| Price (Rs/Qtl) | 600-1300 | 900-1300  | 1200-1400  | Closed | 1000-1600 | 500-1200 | 800-1200 | 1000-1800 |
| Arrivals (Qtl) | 700      | 21000     | 15000      | Closed | 16500     | 32500    | 22500    | 19000     |