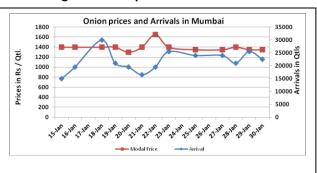

### Onion wholesale Prices & Arrivals in Producing & Consumption Centers

(Source: AGRIWATCH)

Note: The above graph is made on data collected by Agriwatch through private sources because Agmarknet data are not consistent and lots of gaps in reporting.

## Daily Onion Report 01 Feb. 2016

Wholesale and Retail Prices in Major Markets:

| Wholesale Prices        |               |               |                |               |               |                |                        |               |                | Retail Prices                  |                                |
|-------------------------|---------------|---------------|----------------|---------------|---------------|----------------|------------------------|---------------|----------------|--------------------------------|--------------------------------|
| Prices in<br>Rs/Quintal | 30.Jan.2016#  |               |                | 29.Jan.2016#  |               |                | Agmarknet 29.Jan.2016* |               |                | Consumer<br>Affairs 29<br>Jan. | Consumer<br>Affairs 29<br>Jan. |
| Market                  | Min.<br>Price | Max.<br>Price | Modal<br>Price | Min.<br>Price | Max.<br>Price | Modal<br>Price | Min.<br>Price          | Max.<br>Price | Modal<br>Price | Modal<br>Price                 | Modal Price                    |
| Delhi                   | 600           | 1200          | 1150           | 800           | 1200          | 1100           | 500                    | 1425          | 1089           | 1100                           | 2700                           |
| Lasalgaon               | Closed        | Closed        | Closed         | 900           | 1300          | 1100           | -                      | -             | -              | -                              | -                              |
| Pimpalgaon              | Closed        | Closed        | Closed         | 1200          | 1400          | 1300           | -                      | -             | -              | -                              | -                              |
| Pune                    | Closed        | Closed        | Closed         | 1000          | 1600          | 1300           | 500                    | 1600          | 1400           | -                              | -                              |
| Mumbai                  | 1200          | 1500          | 1350           | 1200          | 1500          | 1350           | 450                    | 1500          | 975            | 1025                           | 2900                           |
| Indore                  | 500           | 1200          | 850            | 500           | 1200          | 850            | 125                    | 950           | 625            | 1500                           | 1700                           |
| Bangalore               | 1000          | 1800          | 1400           | 1000          | 1800          | 1400           | -                      | -             | -              | NR                             | NR                             |
| Ahmednagar              | 1200          | 1500          | 1350           | 1400          | 1700          | 1550           | -                      | -             | -              | -                              | -                              |
| Solapur                 | 500           | 2000          | 1250           | 500           | 2000          | 1250           | 100                    | 2100          | 650            | -                              | -                              |