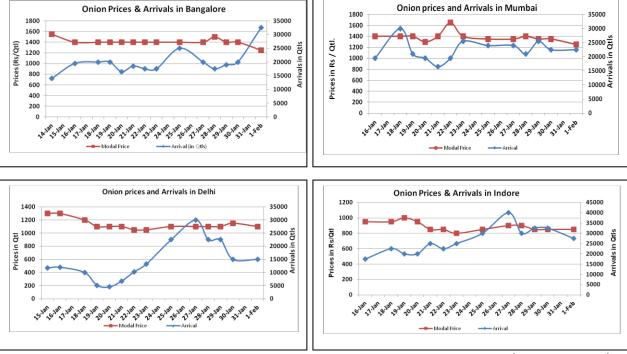

# **Onion wholesale Prices & Arrivals in Producing & Consumption Centers**

(Source: AGRIWATCH)

Note: The above graph is made on data collected by Agriwatch through private sources because Agmarknet data are not consistent and lots of gaps in reporting.

| Mandis         | Nashik   | Lasalgaon | Pimpalgaon | Niphad   | Pune      | Indore   | Delhi    | Bangalore |  |
|----------------|----------|-----------|------------|----------|-----------|----------|----------|-----------|--|
| Price (Rs/Qtl) | 600-1400 | 800-1250  | 1100-1400  | 300-1000 | 1200-1600 | 500-1200 | 800-1100 | 800-1700  |  |
| Arrivals (Qtl) | 800      | 21500     | 17500      | 6000     | 16500     | 27500    | 15000    | 32500     |  |

## Onion Prices & Arrivals in Major Mandis as on 30.Jan.2016

| Mandis         | Nashik   | Lasalgaon | Pimpalgaon | Niphad   | Pune   | Indore   | Delhi    | Bangalore |
|----------------|----------|-----------|------------|----------|--------|----------|----------|-----------|
| Price (Rs/Qtl) | 600-1250 | Closed    | Closed     | 300-1100 | Closed | 500-1200 | 600-1200 | 1000-1800 |
| Arrivals (Qtl) | 800      | Closed    | Closed     | 5000     | Closed | 32500    | 15000    | 20000     |