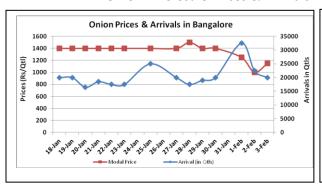

#### **Onion Fundamentals:**

- In Lasalgaon, fresh crop is arriving in market at a regular pace. Late kharif has started arriving in market and modal prices are trading near Rs 1062/ quintal compared to corresponding month Rs 1250/quintal.
- In Delhi, modal prices are trading near Rs 1100/ quintal compared to corresponding year's Rs 1450/ quintal during same time.
- In M.P, fresh crop is arriving in market from local region and Maharashtra which are contributing approximately 75% and 25% respectively.
- In Bangalore fresh crop is arriving in market from local region and Maharashtra which are contributing approximately 40% and 60% to total arrival. Prices are trading in the range of Rs 500-Rs 1700/ quintal.

## Onion wholesale Prices & Arrivals in Producing & Consumption Centers

(Source: AGRIWATCH)

Note: The above graph is made on data collected by Agriwatch through private sources because Agmarknet data are not consistent and lots of gaps in reporting.

## Onion Prices & Arrivals in Major Mandis as on 03.Feb.2016

| Mandis         | Lasalgaon | Pimpalgaon | Niphad   | Pune | Indore   | Delhi    | Bangalore |
|----------------|-----------|------------|----------|------|----------|----------|-----------|
| Price (Rs/Qtl) | 800-1200  | 700-1300   | 300-1000 |      | 500-1100 | 500-1100 | 600-1700  |
| Arrivals (Qtl) | 19000     | 14000      | 6000     |      | 32500    | 24000    | 20000     |

Onion Prices & Arrivals in Major Mandis as on 02 Feb. 2016

| ement need a further in major manais as on ear estable |           |            |          |           |          |          |           |  |  |  |
|--------------------------------------------------------|-----------|------------|----------|-----------|----------|----------|-----------|--|--|--|
| Mandis                                                 | Lasalgaon | Pimpalgaon | Niphad   | Pune      | Indore   | Delhi    | Bangalore |  |  |  |
| Price (Rs/Qtl)                                         | 900-1300  | 900-1300   | 300-1000 | 1000-1400 | 500-1200 | 900-1200 | 500-1500  |  |  |  |
| Arrivals (Qtl)                                         | 23000     | 23000      | 6000     | 22500     | 30000    | 22500    | 22500     |  |  |  |