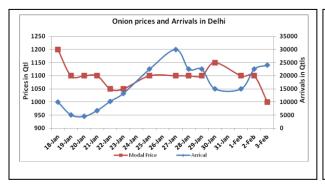

#### **Onion Fundamentals:**

- In Lasalgaon, fresh crop is arriving in market at a regular pace. Late kharif has started arriving in market and modal prices are trading near Rs 1062/ quintal compared to corresponding month Rs 1250/quintal.
- In Delhi, modal prices are trading near Rs 1100/ quintal compared to corresponding year's Rs 1450/ quintal during same time.
- In M.P, fresh crop is arriving in market from local region and Maharashtra which are contributing approximately 75% and 25% respectively.
- In Bangalore fresh crop is arriving in market from local region and Maharashtra which are contributing approximately 40% and 60% to total arrival. Prices are trading in the range of Rs 500-Rs 1700/ quintal.

## Onion wholesale Prices & Arrivals in Producing & Consumption Centers

(Source: AGRIWATCH)

Note: The above graph is made on data collected by Agriwatch through private sources because Agmarknet data are not consistent and lots of gaps in reporting.

# **Market Intelligence System**

Wholesale and Retail Prices in Major Markets:

| Wholesale Prices     |               |               |                |               |               |                |                        |               |                | Retail Prices                  |                                |
|----------------------|---------------|---------------|----------------|---------------|---------------|----------------|------------------------|---------------|----------------|--------------------------------|--------------------------------|
| Prices in Rs/Quintal | 03.Feb.2016#  |               |                | 02.Feb.2016#  |               |                | Agmarknet 02.Feb.2016* |               |                | Consumer<br>Affairs 03<br>Feb. | Consumer<br>Affairs 03<br>Feb. |
| Market               | Min.<br>Price | Max.<br>Price | Modal<br>Price | Min.<br>Price | Max.<br>Price | Modal<br>Price | Min.<br>Price          | Max.<br>Price | Modal<br>Price | Modal<br>Price                 | Modal Price                    |
| Delhi                | 500           | 1100          | 1000           | 900           | 1200          | 1100           | -                      | -             | -              | 1000                           | 2700                           |
| Lasalgaon            | 800           | 1200          | 1000           | 900           | 1300          | 1100           | -                      | -             | -              | -                              | -                              |
| Pimpalgaon           | 700           | 1300          | 1000           | 900           | 1300          | 1100           | -                      | -             | -              | -                              | -                              |
| Pune                 | 700           | 1400          | 1050           | 1000          | 1400          | 1200           | 500                    | 1500          | 1200           | 1067                           | 1800                           |
| Mumbai               | 1000          | 1500          | 1250           | 1200          | 1500          | 1350           | 800                    | 1700          | 1250           | 1250                           | 2700                           |
| Indore               | 300           | 1000          | 650            | 500           | 1200          | 850            | 100                    | 950           | 625            | 1400                           | 1600                           |
| Bangalore            | 600           | 1700          | 1150           | 500           | 1500          | 1000           | -                      | -             | -              | -                              | -                              |
| Ahmednagar           | Closed        | Closed        | Closed         | 1100          | 1500          | 1300           | -                      | -             | -              | -                              | -                              |
| Solapur              | 500           | 1500          | 1000           | 500           | 2000          | 1250           | 100                    | 2050          | 650            | -                              | -                              |

## **Onion Arrivals in Major Markets:**

| Arrivals in Qtls      | Ahmedabad | Pune  | Mumbai | Delhi | Indore | Bangalore | Ahmednagar | Solapur |
|-----------------------|-----------|-------|--------|-------|--------|-----------|------------|---------|
| 03 <sup>rd</sup> Feb* |           | 15000 | 21000  | 24000 | 32500  | 20000     | Closed     | 12000   |
| 02 <sup>nd</sup> Feb* | 12749     | 22500 | 22500  | 22500 | 30000  | 22500     | 20000      | 12000   |
| 03 <sup>rd</sup> Feb* | -         | 13960 | 10300  | -     | 12400  | -         | -          | 16940   |