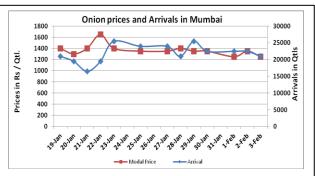

## Onion wholesale Prices & Arrivals in Producing & Consumption Centers

(Source: AGRIWATCH)

Note: The above graph is made on data collected by Agriwatch through private sources because Agmarknet data are not consistent and lots of gaps in reporting.

# **Market Intelligence System**

Wholesale and Retail Prices in Major Markets:

| Wholesale Prices     |               |               |                |               |               |                |                        |               |                | Retail Prices                  |                                |
|----------------------|---------------|---------------|----------------|---------------|---------------|----------------|------------------------|---------------|----------------|--------------------------------|--------------------------------|
| Prices in Rs/Quintal | 03.Feb.2016#  |               |                | 02.Feb.2016#  |               |                | Agmarknet 02.Feb.2016* |               |                | Consumer<br>Affairs 03<br>Feb. | Consumer<br>Affairs 03<br>Feb. |
| Market               | Min.<br>Price | Max.<br>Price | Modal<br>Price | Min.<br>Price | Max.<br>Price | Modal<br>Price | Min.<br>Price          | Max.<br>Price | Modal<br>Price | Modal<br>Price                 | Modal Price                    |
| Delhi                | 500           | 1100          | 1000           | 900           | 1200          | 1100           | -                      | -             | -              | 1000                           | 2700                           |
| Lasalgaon            | 800           | 1200          | 1000           | 900           | 1300          | 1100           | -                      | -             | -              | -                              | -                              |
| Pimpalgaon           | 700           | 1300          | 1000           | 900           | 1300          | 1100           | -                      | -             | -              | -                              | -                              |
| Pune                 | 700           | 1400          | 1050           | 1000          | 1400          | 1200           | 500                    | 1500          | 1200           | 1067                           | 1800                           |
| Mumbai               | 1000          | 1500          | 1250           | 1200          | 1500          | 1350           | 800                    | 1700          | 1250           | 1250                           | 2700                           |
| Indore               | 300           | 1000          | 650            | 500           | 1200          | 850            | 100                    | 950           | 625            | 1400                           | 1600                           |
| Bangalore            | 600           | 1700          | 1150           | 500           | 1500          | 1000           | -                      | -             | -              | -                              | -                              |
| Ahmednagar           | Closed        | Closed        | Closed         | 1100          | 1500          | 1300           | -                      | -             | -              | -                              | -                              |
| Solapur              | 500           | 1500          | 1000           | 500           | 2000          | 1250           | 100                    | 2050          | 650            | -                              | -                              |

## **Onion Arrivals in Major Markets:**

| Arrivals in Qtls      | Ahmedabad | Pune  | Mumbai | Delhi | Indore | Bangalore | Ahmednagar | Solapur |
|-----------------------|-----------|-------|--------|-------|--------|-----------|------------|---------|
| 03 <sup>rd</sup> Feb* |           | 15000 | 21000  | 24000 | 32500  | 20000     | Closed     | 12000   |
| 02 <sup>nd</sup> Feb* | 12749     | 22500 | 22500  | 22500 | 30000  | 22500     | 20000      | 12000   |
| 03 <sup>rd</sup> Feb* | -         | 13960 | 10300  | -     | 12400  | -         | -          | 16940   |