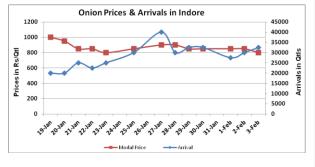

#### **Onion Fundamentals:**

- In Lasalgaon, fresh crop is arriving in market at a regular pace. Late kharif has started arriving in market and modal prices are trading near Rs 1062/ quintal compared to corresponding month Rs 1250/quintal.
- In Delhi, modal prices are trading near Rs 1100/ quintal compared to corresponding year's Rs 1450/ quintal during same time.
- In M.P, fresh crop is arriving in market from local region and Maharashtra which are contributing approximately 75% and 25% respectively.
- In Bangalore fresh crop is arriving in market from local region and Maharashtra which are contributing approximately 40% and 60% to total arrival. Prices are trading in the range of Rs 500-Rs 1700/ quintal.

## Onion wholesale Prices & Arrivals in Producing & Consumption Centers

(Source: AGRIWATCH)

Note: The above graph is made on data collected by Agriwatch through private sources because Agmarknet data are not consistent and lots of gaps in reporting.

# **Market Intelligence System**

Wholesale and Retail Prices in Major Markets:

| Wholesale Prices     |               |               |                |               |               |                |                        |               |                | Retail Prices                  |                                |
|----------------------|---------------|---------------|----------------|---------------|---------------|----------------|------------------------|---------------|----------------|--------------------------------|--------------------------------|
| Prices in Rs/Quintal | 03.Feb.2016#  |               |                | 02.Feb.2016#  |               |                | Agmarknet 02.Feb.2016* |               |                | Consumer<br>Affairs 03<br>Feb. | Consumer<br>Affairs 03<br>Feb. |
| Market               | Min.<br>Price | Max.<br>Price | Modal<br>Price | Min.<br>Price | Max.<br>Price | Modal<br>Price | Min.<br>Price          | Max.<br>Price | Modal<br>Price | Modal<br>Price                 | Modal Price                    |
| Delhi                | 500           | 1100          | 1000           | 900           | 1200          | 1100           | -                      | -             | -              | 1000                           | 2700                           |
| Lasalgaon            | 800           | 1200          | 1000           | 900           | 1300          | 1100           | -                      | -             | -              | -                              | -                              |
| Pimpalgaon           | 700           | 1300          | 1000           | 900           | 1300          | 1100           | -                      | -             | -              | -                              | -                              |
| Pune                 | 700           | 1400          | 1050           | 1000          | 1400          | 1200           | 500                    | 1500          | 1200           | 1067                           | 1800                           |
| Mumbai               | 1000          | 1500          | 1250           | 1200          | 1500          | 1350           | 800                    | 1700          | 1250           | 1250                           | 2700                           |
| Indore               | 300           | 1000          | 650            | 500           | 1200          | 850            | 100                    | 950           | 625            | 1400                           | 1600                           |
| Bangalore            | 600           | 1700          | 1150           | 500           | 1500          | 1000           | -                      | -             | -              | -                              | -                              |
| Ahmednagar           | Closed        | Closed        | Closed         | 1100          | 1500          | 1300           | -                      | -             | -              | -                              | -                              |
| Solapur              | 500           | 1500          | 1000           | 500           | 2000          | 1250           | 100                    | 2050          | 650            | -                              | -                              |

## **Onion Arrivals in Major Markets:**

| Arrivals in Qtls      | Ahmedabad | Pune  | Mumbai | Delhi | Indore | Bangalore | Ahmednagar | Solapur |
|-----------------------|-----------|-------|--------|-------|--------|-----------|------------|---------|
| 03 <sup>rd</sup> Feb* |           | 15000 | 21000  | 24000 | 32500  | 20000     | Closed     | 12000   |
| 02 <sup>nd</sup> Feb* | 12749     | 22500 | 22500  | 22500 | 30000  | 22500     | 20000      | 12000   |
| 03 <sup>rd</sup> Feb* | -         | 13960 | 10300  | -     | 12400  | -         | -          | 16940   |