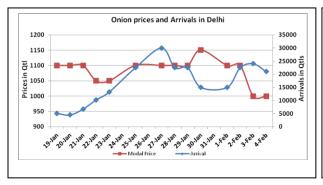

### **Onion Fundamentals:**

- In Delhi, modal prices are trading near Rs 1100/ quintal compared to corresponding year's Rs 1450/ quintal during same time.
- In M.P, fresh crop is arriving in market from local region and Maharashtra which are contributing approximately 75% and 25% respectively.
- In M.P, according to trade sources rabi area is expected to 5-10% lesser compared to corresponding year area of 91387 hectares.
- In Lasalgaon, fresh crop is arriving in market at a regular pace. Late kharif has started arriving in market and modal prices are trading near Rs 1060/ quintal compared to corresponding Year Rs 1340/quintal during same period.

# Onion wholesale Prices & Arrivals in Producing & Consumption Centers

(Source: AGRIWATCH)

Note: The above graph is made on data collected by Agriwatch through private sources because Agmarknet data are not consistent and lots of gaps in reporting.

# **Market Intelligence System**

Wholesale and Retail Prices in Major Markets:

|                         |               |               | es ili iviajoi |               |               |                |                        |               |                |                                |                                |
|-------------------------|---------------|---------------|----------------|---------------|---------------|----------------|------------------------|---------------|----------------|--------------------------------|--------------------------------|
| Wholesale Prices        |               |               |                |               |               |                |                        |               |                | Retail Prices                  |                                |
| Prices in<br>Rs/Quintal | 04.Feb.2016#  |               |                | 03.Feb.2016#  |               |                | Agmarknet 03.Feb.2016* |               |                | Consumer<br>Affairs 04<br>Feb. | Consumer<br>Affairs 04<br>Feb. |
| Market                  | Min.<br>Price | Max.<br>Price | Modal<br>Price | Min.<br>Price | Max.<br>Price | Modal<br>Price | Min.<br>Price          | Max.<br>Price | Modal<br>Price | Modal<br>Price                 | Modal Price                    |
| Delhi                   | 500           | 1100          | 1000           | 500           | 1100          | 1000           | 425                    | 1500          | 996            | 975                            | 2600                           |
| Lasalgaon               | 800           | 1200          | 1000           | 800           | 1200          | 1000           | 550                    | 1311          | 1000           | -                              | -                              |
| Pimpalgaon              | Closed        | Closed        | Closed         | 700           | 1300          | 1000           | -                      | -             | -              | -                              | -                              |
| Pune                    | 700           | 1400          | 1050           | 700           | 1400          | 1050           | -                      | -             | -              | -                              | -                              |
| Mumbai                  | 900           | 1400          | 1150           | 1000          | 1500          | 1250           | 850                    | 1650          | 1200           | 1250                           | 2600                           |
| Indore                  | 500           | 1000          | 750            | 300           | 1000          | 650            | 100                    | 950           | 625            | 1300                           | 1500                           |
| Bangalore               | 600           | 1700          | 1150           | 600           | 1700          | 1150           | -                      | -             | -              | -                              | -                              |
| Ahmednagar              | 1100          | 1300          | 1200           | 1200          | 1400          | 1300           | -                      | -             | -              | -                              | -                              |
| Solapur                 | 700           | 2000          | 1350           | 500           | 1500          | 1000           | 100                    | 2000          | 600            | -                              | -                              |

## **Onion Arrivals in Major Markets:**

| omon rumano managar managar |           |       |        |       |        |           |            |         |  |
|-----------------------------|-----------|-------|--------|-------|--------|-----------|------------|---------|--|
| Arrivals in Qtls            | Ahmedabad | Pune  | Mumbai | Delhi | Indore | Bangalore | Ahmednagar | Solapur |  |
| 04 <sup>th</sup> Feb*       | 10232     | 15000 | 24000  | 21000 | 35000  | 20000     | 25000      | 13000   |  |
| 03 <sup>rd</sup> Feb*       | 9855      | 15000 | 21000  | 24000 | 32500  | 20000     | Closed     | 12000   |  |
| 03 <sup>rd</sup> Feb#       | -         | -     | 10200  | 9150  | 7300   | -         | -          | 17610   |  |