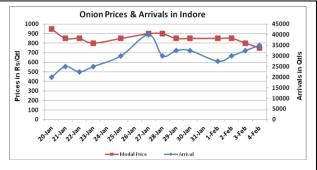

# Onion wholesale Prices & Arrivals in Producing & Consumption Centers

(Source: AGRIWATCH)

Note: The above graph is made on data collected by Agriwatch through private sources because Agmarknet data are not consistent and lots of gaps in reporting.

# **Market Intelligence System**

Wholesale and Retail Prices in Major Markets:

|                         |               |               | es ili iviajoi |               |               |                |                        |               |                |                                |                                |
|-------------------------|---------------|---------------|----------------|---------------|---------------|----------------|------------------------|---------------|----------------|--------------------------------|--------------------------------|
| Wholesale Prices        |               |               |                |               |               |                |                        |               |                | Retail Prices                  |                                |
| Prices in<br>Rs/Quintal | 04.Feb.2016#  |               |                | 03.Feb.2016#  |               |                | Agmarknet 03.Feb.2016* |               |                | Consumer<br>Affairs 04<br>Feb. | Consumer<br>Affairs 04<br>Feb. |
| Market                  | Min.<br>Price | Max.<br>Price | Modal<br>Price | Min.<br>Price | Max.<br>Price | Modal<br>Price | Min.<br>Price          | Max.<br>Price | Modal<br>Price | Modal<br>Price                 | Modal Price                    |
| Delhi                   | 500           | 1100          | 1000           | 500           | 1100          | 1000           | 425                    | 1500          | 996            | 975                            | 2600                           |
| Lasalgaon               | 800           | 1200          | 1000           | 800           | 1200          | 1000           | 550                    | 1311          | 1000           | -                              | -                              |
| Pimpalgaon              | Closed        | Closed        | Closed         | 700           | 1300          | 1000           | -                      | -             | -              | -                              | -                              |
| Pune                    | 700           | 1400          | 1050           | 700           | 1400          | 1050           | -                      | -             | -              | -                              | -                              |
| Mumbai                  | 900           | 1400          | 1150           | 1000          | 1500          | 1250           | 850                    | 1650          | 1200           | 1250                           | 2600                           |
| Indore                  | 500           | 1000          | 750            | 300           | 1000          | 650            | 100                    | 950           | 625            | 1300                           | 1500                           |
| Bangalore               | 600           | 1700          | 1150           | 600           | 1700          | 1150           | -                      | -             | -              | -                              | -                              |
| Ahmednagar              | 1100          | 1300          | 1200           | 1200          | 1400          | 1300           | -                      | -             | -              | -                              | -                              |
| Solapur                 | 700           | 2000          | 1350           | 500           | 1500          | 1000           | 100                    | 2000          | 600            | -                              | -                              |

## **Onion Arrivals in Major Markets:**

| omon rumano managar managar |           |       |        |       |        |           |            |         |  |
|-----------------------------|-----------|-------|--------|-------|--------|-----------|------------|---------|--|
| Arrivals in Qtls            | Ahmedabad | Pune  | Mumbai | Delhi | Indore | Bangalore | Ahmednagar | Solapur |  |
| 04 <sup>th</sup> Feb*       | 10232     | 15000 | 24000  | 21000 | 35000  | 20000     | 25000      | 13000   |  |
| 03 <sup>rd</sup> Feb*       | 9855      | 15000 | 21000  | 24000 | 32500  | 20000     | Closed     | 12000   |  |
| 03 <sup>rd</sup> Feb#       | -         | -     | 10200  | 9150  | 7300   | -         | -          | 17610   |  |