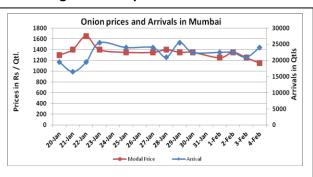

# Onion wholesale Prices & Arrivals in Producing & Consumption Centers

(Source: AGRIWATCH)

Note: The above graph is made on data collected by Agriwatch through private sources because Agmarknet data are not consistent and lots of gaps in reporting.

# **Market Intelligence System**

Wholesale and Retail Prices in Major Markets:

|                         |               |               | es ili iviajoi |               |               |                |                        |               |                |                                |                                |
|-------------------------|---------------|---------------|----------------|---------------|---------------|----------------|------------------------|---------------|----------------|--------------------------------|--------------------------------|
| Wholesale Prices        |               |               |                |               |               |                |                        |               |                | Retail Prices                  |                                |
| Prices in<br>Rs/Quintal | 04.Feb.2016#  |               |                | 03.Feb.2016#  |               |                | Agmarknet 03.Feb.2016* |               |                | Consumer<br>Affairs 04<br>Feb. | Consumer<br>Affairs 04<br>Feb. |
| Market                  | Min.<br>Price | Max.<br>Price | Modal<br>Price | Min.<br>Price | Max.<br>Price | Modal<br>Price | Min.<br>Price          | Max.<br>Price | Modal<br>Price | Modal<br>Price                 | Modal Price                    |
| Delhi                   | 500           | 1100          | 1000           | 500           | 1100          | 1000           | 425                    | 1500          | 996            | 975                            | 2600                           |
| Lasalgaon               | 800           | 1200          | 1000           | 800           | 1200          | 1000           | 550                    | 1311          | 1000           | -                              | -                              |
| Pimpalgaon              | Closed        | Closed        | Closed         | 700           | 1300          | 1000           | -                      | -             | -              | -                              | -                              |
| Pune                    | 700           | 1400          | 1050           | 700           | 1400          | 1050           | -                      | -             | -              | -                              | -                              |
| Mumbai                  | 900           | 1400          | 1150           | 1000          | 1500          | 1250           | 850                    | 1650          | 1200           | 1250                           | 2600                           |
| Indore                  | 500           | 1000          | 750            | 300           | 1000          | 650            | 100                    | 950           | 625            | 1300                           | 1500                           |
| Bangalore               | 600           | 1700          | 1150           | 600           | 1700          | 1150           | -                      | -             | -              | -                              | -                              |
| Ahmednagar              | 1100          | 1300          | 1200           | 1200          | 1400          | 1300           | -                      | -             | -              | -                              | -                              |
| Solapur                 | 700           | 2000          | 1350           | 500           | 1500          | 1000           | 100                    | 2000          | 600            | -                              | -                              |

## **Onion Arrivals in Major Markets:**

| omon rumano managar managar |           |       |        |       |        |           |            |         |  |
|-----------------------------|-----------|-------|--------|-------|--------|-----------|------------|---------|--|
| Arrivals in Qtls            | Ahmedabad | Pune  | Mumbai | Delhi | Indore | Bangalore | Ahmednagar | Solapur |  |
| 04 <sup>th</sup> Feb*       | 10232     | 15000 | 24000  | 21000 | 35000  | 20000     | 25000      | 13000   |  |
| 03 <sup>rd</sup> Feb*       | 9855      | 15000 | 21000  | 24000 | 32500  | 20000     | Closed     | 12000   |  |
| 03 <sup>rd</sup> Feb#       | -         | -     | 10200  | 9150  | 7300   | -         | -          | 17610   |  |