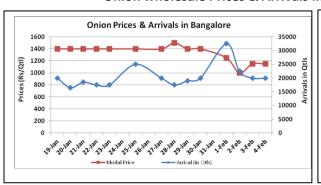

# Onion wholesale Prices & Arrivals in Producing & Consumption Centers

(Source: AGRIWATCH)

Note: The above graph is made on data collected by Agriwatch through private sources because Agmarknet data are not consistent and lots of gaps in reporting.

## Onion Prices & Arrivals in Major Mandis as on 04.Feb.2016

| Mandis         | Lasalgaon | Pimpalgaon | Niphad  | Pune     | Indore   | Delhi    | Bangalore |
|----------------|-----------|------------|---------|----------|----------|----------|-----------|
| Price (Rs/Qtl) | 800-1200  | Closed     | 400-900 | 700-1400 | 500-1000 | 500-1100 | 600-1700  |
| Arrivals (Qtl) | 23000     | Closed     | 3000    | 15000    | 35000    | 21000    | 20000     |

Onion Prices & Arrivals in Major Mandis as on 03.Feb.2016

| Mandis         | Lasalgaon | Pimpalgaon | Niphad   | Pune     | Indore   | Delhi    | Bangalore |
|----------------|-----------|------------|----------|----------|----------|----------|-----------|
| Price (Rs/Qtl) | 800-1200  | 700-1300   | 300-1000 | 700-1400 | 500-1100 | 500-1100 | 600-1700  |
| Arrivals (Qtl) | 19000     | 14000      | 6000     | 15000    | 32500    | 24000    | 20000     |

# **Market Intelligence System**

Wholesale and Retail Prices in Major Markets:

|                         |               |               | es ili iviajoi |               |               |                |                        |               |                |                                |                                |
|-------------------------|---------------|---------------|----------------|---------------|---------------|----------------|------------------------|---------------|----------------|--------------------------------|--------------------------------|
| Wholesale Prices        |               |               |                |               |               |                |                        |               |                | Retail Prices                  |                                |
| Prices in<br>Rs/Quintal | 04.Feb.2016#  |               |                | 03.Feb.2016#  |               |                | Agmarknet 03.Feb.2016* |               |                | Consumer<br>Affairs 04<br>Feb. | Consumer<br>Affairs 04<br>Feb. |
| Market                  | Min.<br>Price | Max.<br>Price | Modal<br>Price | Min.<br>Price | Max.<br>Price | Modal<br>Price | Min.<br>Price          | Max.<br>Price | Modal<br>Price | Modal<br>Price                 | Modal Price                    |
| Delhi                   | 500           | 1100          | 1000           | 500           | 1100          | 1000           | 425                    | 1500          | 996            | 975                            | 2600                           |
| Lasalgaon               | 800           | 1200          | 1000           | 800           | 1200          | 1000           | 550                    | 1311          | 1000           | -                              | -                              |
| Pimpalgaon              | Closed        | Closed        | Closed         | 700           | 1300          | 1000           | -                      | -             | -              | -                              | -                              |
| Pune                    | 700           | 1400          | 1050           | 700           | 1400          | 1050           | -                      | -             | -              | -                              | -                              |
| Mumbai                  | 900           | 1400          | 1150           | 1000          | 1500          | 1250           | 850                    | 1650          | 1200           | 1250                           | 2600                           |
| Indore                  | 500           | 1000          | 750            | 300           | 1000          | 650            | 100                    | 950           | 625            | 1300                           | 1500                           |
| Bangalore               | 600           | 1700          | 1150           | 600           | 1700          | 1150           | -                      | -             | -              | -                              | -                              |
| Ahmednagar              | 1100          | 1300          | 1200           | 1200          | 1400          | 1300           | -                      | -             | -              | -                              | -                              |
| Solapur                 | 700           | 2000          | 1350           | 500           | 1500          | 1000           | 100                    | 2000          | 600            | -                              | -                              |

## **Onion Arrivals in Major Markets:**

| omon rumano managar managar |           |       |        |       |        |           |            |         |  |
|-----------------------------|-----------|-------|--------|-------|--------|-----------|------------|---------|--|
| Arrivals in Qtls            | Ahmedabad | Pune  | Mumbai | Delhi | Indore | Bangalore | Ahmednagar | Solapur |  |
| 04 <sup>th</sup> Feb*       | 10232     | 15000 | 24000  | 21000 | 35000  | 20000     | 25000      | 13000   |  |
| 03 <sup>rd</sup> Feb*       | 9855      | 15000 | 21000  | 24000 | 32500  | 20000     | Closed     | 12000   |  |
| 03 <sup>rd</sup> Feb#       | -         | -     | 10200  | 9150  | 7300   | -         | -          | 17610   |  |