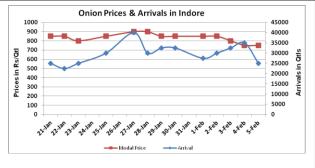

### **Onion Fundamentals:**

- In Delhi, modal prices are trading near Rs 1100/ quintal compared to corresponding year's Rs 1450/ quintal during same time.
- In M.P, fresh crop is arriving in market from local region and Maharashtra which are contributing approximately 75% and 25% respectively.
- In M.P, according to trade sources rabi area is expected to 5-10% lesser compared to corresponding year area of 91387 hectares.
- In Lasalgaon, fresh crop is arriving in market at a regular pace. Late kharif has started arriving in market and modal prices are trading near Rs 1060/ quintal compared to corresponding Year Rs 1340/quintal during same period.

# Onion wholesale Prices & Arrivals in Producing & Consumption Centers

(Source: AGRIWATCH)

Note: The above graph is made on data collected by Agriwatch through private sources because Agmarknet data are not consistent and lots of gaps in reporting.