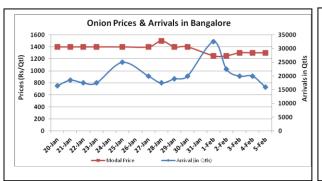

# Onion wholesale Prices & Arrivals in Producing & Consumption Centers

(Source: AGRIWATCH)

Note: The above graph is made on data collected by Agriwatch through private sources because Agmarknet data are not consistent and lots of gaps in reporting.