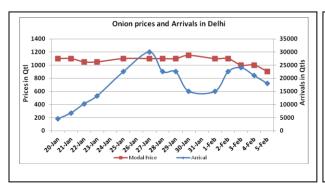

### **Onion Fundamentals:**

- In Delhi, modal prices are trading near Rs 1100/ quintal compared to corresponding year's Rs 1450/ quintal during same time.
- In M.P, fresh crop is arriving in market from local region and Maharashtra which are contributing approximately 75% and 25% respectively.
- In M.P, according to trade sources rabi area is expected to 5-10% lesser compared to corresponding year area of 91387 hectares.
- In Lasalgaon, fresh crop is arriving in market at a regular pace. Late kharif has started arriving in market and modal prices are trading near Rs 1060/ quintal compared to corresponding Year Rs 1340/quintal during same period.

# Onion wholesale Prices & Arrivals in Producing & Consumption Centers

(Source: AGRIWATCH)

Note: The above graph is made on data collected by Agriwatch through private sources because Agmarknet data are not consistent and lots of gaps in reporting.