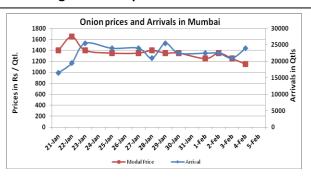

# Onion wholesale Prices & Arrivals in Producing & Consumption Centers

(Source: AGRIWATCH)

Note: The above graph is made on data collected by Agriwatch through private sources because Agmarknet data are not consistent and lots of gaps in reporting.