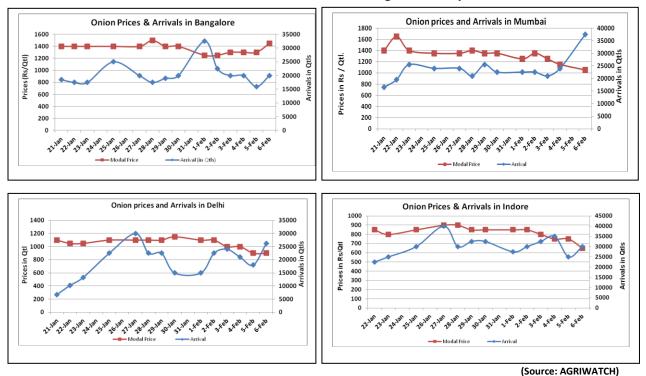

# **Onion wholesale Prices & Arrivals in Producing & Consumption Centers**

Note: The above graph is made on data collected by Agriwatch through private sources because Agmarknet data are not consistent and lots of gaps in reporting.