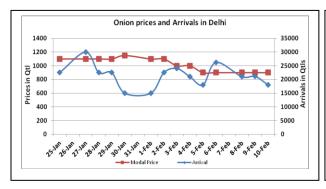

### **Onion wholesale Prices & Arrivals in Producing & Consumption Centers**

(Source: AGRIWATCH)

Note: The above graph is made on data collected by Agriwatch through private sources because Agmarknet data are not consistent and lots of gaps in reporting.

# **Market Intelligence System**

Wholesale and Retail Prices in Major Markets:

|                         |              | itetaii i iie |       |              |       |       |                        |       |               |                                |                                |
|-------------------------|--------------|---------------|-------|--------------|-------|-------|------------------------|-------|---------------|--------------------------------|--------------------------------|
| Wholesale Prices        |              |               |       |              |       |       |                        |       | Retail Prices |                                |                                |
| Prices in<br>Rs/Quintal | 10.Feb.2016# |               |       | 09.Feb.2016# |       |       | Agmarknet 09.Feb.2016* |       |               | Consumer<br>Affairs 10<br>Feb. | Consumer<br>Affairs 10<br>Feb. |
| Market                  | Min.         | Max.          | Modal | Min.         | Max.  | Modal | Min.                   | Max.  | Modal         | Modal                          | Modal Price                    |
|                         | Price        | Price         | Price | Price        | Price | Price | Price                  | Price | Price         | Price                          |                                |
| Delhi                   | 600          | 1000          | 900   | 700          | 1150  | 900   | -                      | -     | -             | 825                            | 2400                           |
| Lasalgaon               | 600          | 900           | 750   | 600          | 900   | 750   | -                      | -     | -             | -                              | -                              |
| Pimpalgaon              | 700          | 1100          | 900   | 600          | 1052  | 826   | -                      | -     | -             | -                              | -                              |
| Pune                    | 700          | 1200          | 950   | 600          | 1200  | 900   | -                      | -     | -             | -                              | -                              |
| Mumbai                  | 800          | 1100          | 950   | 800          | 1200  | 1000  | 800                    | 1400  | 1100          | 1100                           | 2600                           |
| Indore                  | 300          | 800           | 600   | 300          | 800   | 550   | 75                     | 750   | 500           | 1200                           | 1400                           |
| Bangalore               | 1000         | 1300          | 1150  | 1000         | 1400  | 1200  | 1200                   | 1700  | 1450          | -                              | -                              |
| Ahmednagar              | 100          | 1100          | 800   | 100          | 1100  | 800   | -                      | -     | -             | -                              | -                              |
| Solapur                 | 500          | 1500          | 1000  | 500          | 1500  | 1000  | 100                    | 1600  | 500           | -                              | -                              |