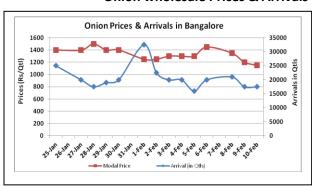

### **Onion wholesale Prices & Arrivals in Producing & Consumption Centers**

(Source: AGRIWATCH)

Note: The above graph is made on data collected by Agriwatch through private sources because Agmarknet data are not consistent and lots of gaps in reporting.

## Onion Prices & Arrivals in Major Mandis as on 10.Feb.2016

| Mandis         | Lasalgaon | Pimpalgaon | Niphad  | Pune     | Indore  | Delhi    | Bangalore |
|----------------|-----------|------------|---------|----------|---------|----------|-----------|
| Price (Rs/Qtl) | 600-900   | 700-1100   | 300-800 | 700-1200 | 300-800 | 600-1000 | 1000-1300 |
| Arrivals (Qtl) | 24000     | 14000      | 6000    | 10500    | 30000   | 18000    | 17500     |

Onion Prices & Arrivals in Major Mandis as on 09.Feb.2016

| Mandis         | Lasalgaon | Lasalgaon Pimpalgaon |         | Pune     | Indore  | Delhi    | Bangalore |
|----------------|-----------|----------------------|---------|----------|---------|----------|-----------|
| Price (Rs/Qtl) | 600-900   | 600-1052             | 300-800 | 600-1200 | 500-800 | 700-1150 | 1000-1400 |
| Arrivals (Qtl) | 21000     | 15020                | 6000    | 24000    | 22500   | 21150    | 17500     |