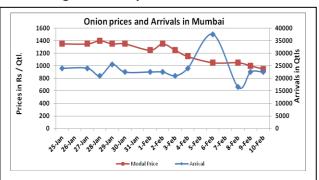

### **Onion wholesale Prices & Arrivals in Producing & Consumption Centers**

(Source: AGRIWATCH)

Note: The above graph is made on data collected by Agriwatch through private sources because Agmarknet data are not consistent and lots of gaps in reporting.

# **Market Intelligence System**

Wholesale and Retail Prices in Major Markets:

|                         |              | itetaii i iie |       |              |       |       |                        |       |               |                                |                                |
|-------------------------|--------------|---------------|-------|--------------|-------|-------|------------------------|-------|---------------|--------------------------------|--------------------------------|
| Wholesale Prices        |              |               |       |              |       |       |                        |       | Retail Prices |                                |                                |
| Prices in<br>Rs/Quintal | 10.Feb.2016# |               |       | 09.Feb.2016# |       |       | Agmarknet 09.Feb.2016* |       |               | Consumer<br>Affairs 10<br>Feb. | Consumer<br>Affairs 10<br>Feb. |
| Market                  | Min.         | Max.          | Modal | Min.         | Max.  | Modal | Min.                   | Max.  | Modal         | Modal                          | Modal Price                    |
|                         | Price        | Price         | Price | Price        | Price | Price | Price                  | Price | Price         | Price                          |                                |
| Delhi                   | 600          | 1000          | 900   | 700          | 1150  | 900   | -                      | -     | -             | 825                            | 2400                           |
| Lasalgaon               | 600          | 900           | 750   | 600          | 900   | 750   | -                      | -     | -             | -                              | -                              |
| Pimpalgaon              | 700          | 1100          | 900   | 600          | 1052  | 826   | -                      | -     | -             | -                              | -                              |
| Pune                    | 700          | 1200          | 950   | 600          | 1200  | 900   | -                      | -     | -             | -                              | -                              |
| Mumbai                  | 800          | 1100          | 950   | 800          | 1200  | 1000  | 800                    | 1400  | 1100          | 1100                           | 2600                           |
| Indore                  | 300          | 800           | 600   | 300          | 800   | 550   | 75                     | 750   | 500           | 1200                           | 1400                           |
| Bangalore               | 1000         | 1300          | 1150  | 1000         | 1400  | 1200  | 1200                   | 1700  | 1450          | -                              | -                              |
| Ahmednagar              | 100          | 1100          | 800   | 100          | 1100  | 800   | -                      | -     | -             | -                              | -                              |
| Solapur                 | 500          | 1500          | 1000  | 500          | 1500  | 1000  | 100                    | 1600  | 500           | -                              | -                              |