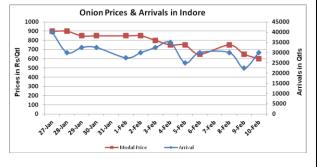

### **Onion wholesale Prices & Arrivals in Producing & Consumption Centers**

(Source: AGRIWATCH)

Note: The above graph is made on data collected by Agriwatch through private sources because Agmarknet data are not consistent and lots of gaps in reporting.

# **Market Intelligence System**

Wholesale and Retail Prices in Major Markets:

|                         |              | itetaii i iie |       |              |       |       |                        |       |               |                                |                                |
|-------------------------|--------------|---------------|-------|--------------|-------|-------|------------------------|-------|---------------|--------------------------------|--------------------------------|
| Wholesale Prices        |              |               |       |              |       |       |                        |       | Retail Prices |                                |                                |
| Prices in<br>Rs/Quintal | 10.Feb.2016# |               |       | 09.Feb.2016# |       |       | Agmarknet 09.Feb.2016* |       |               | Consumer<br>Affairs 10<br>Feb. | Consumer<br>Affairs 10<br>Feb. |
| Market                  | Min.         | Max.          | Modal | Min.         | Max.  | Modal | Min.                   | Max.  | Modal         | Modal                          | Modal Price                    |
|                         | Price        | Price         | Price | Price        | Price | Price | Price                  | Price | Price         | Price                          |                                |
| Delhi                   | 600          | 1000          | 900   | 700          | 1150  | 900   | -                      | -     | -             | 825                            | 2400                           |
| Lasalgaon               | 600          | 900           | 750   | 600          | 900   | 750   | -                      | -     | -             | -                              | -                              |
| Pimpalgaon              | 700          | 1100          | 900   | 600          | 1052  | 826   | -                      | -     | -             | -                              | -                              |
| Pune                    | 700          | 1200          | 950   | 600          | 1200  | 900   | -                      | -     | -             | -                              | -                              |
| Mumbai                  | 800          | 1100          | 950   | 800          | 1200  | 1000  | 800                    | 1400  | 1100          | 1100                           | 2600                           |
| Indore                  | 300          | 800           | 600   | 300          | 800   | 550   | 75                     | 750   | 500           | 1200                           | 1400                           |
| Bangalore               | 1000         | 1300          | 1150  | 1000         | 1400  | 1200  | 1200                   | 1700  | 1450          | -                              | -                              |
| Ahmednagar              | 100          | 1100          | 800   | 100          | 1100  | 800   | -                      | -     | -             | -                              | -                              |
| Solapur                 | 500          | 1500          | 1000  | 500          | 1500  | 1000  | 100                    | 1600  | 500           | -                              | -                              |