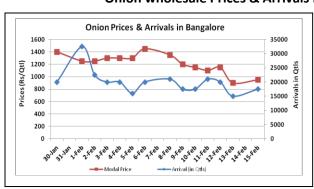

### **Onion Fundamentals:**

- In Delhi, modal prices are trading near Rs 900/ quintal compared to corresponding year's Rs 1480/ quintal during same period.
- In Maharashtra, as per State Government late kharif acreage this year is 107698 hectares compared to corresponding year's 104892 hectares based on Agriwatch onion survey.
- In Lasalgaon during the week period prices are trading near Rs 818/ quintal compared to corresponding year Rs 1453/ qtl during same period.
- In Bangalore, onion is arriving in market from local region and Maharashtra which are contributing 50% each to the total arrival.

## Onion wholesale Prices & Arrivals in Producing & Consumption Centers

(Source: AGRIWATCH)

Note: The above graph is made on data collected by Agriwatch through private sources because Agmarknet data are not consistent and lots of gaps in reporting.

### Onion Prices & Arrivals in Major Mandis as on 15.Feb.2016

| Mandis         | Lasalgaon | Pimpalgaon | Niphad  | Pune     | Indore  | Delhi    | Bangalore |
|----------------|-----------|------------|---------|----------|---------|----------|-----------|
| Price (Rs/Qtl) | 600-1000  | 800-1100   | 300-800 | 800-1300 | 400-900 | 800-1100 | 500-1400  |
| Arrivals (Qtl) | 18000     | 18000      | 6000    | 12000    | 25000   | 16500    | 17500     |

### **Wholesale and Retail Prices in Major Markets:**

| Wholesale Prices     |               |               |                |               |               |                |                        |               |                | Retail Prices                  |                                |
|----------------------|---------------|---------------|----------------|---------------|---------------|----------------|------------------------|---------------|----------------|--------------------------------|--------------------------------|
| Prices in Rs/Quintal | 15.Feb.2016#  |               |                | 13.Feb.2016#  |               |                | Agmarknet 13.Feb.2016* |               |                | Consumer<br>Affairs 15<br>Feb. | Consumer<br>Affairs 15<br>Feb. |
| Market               | Min.<br>Price | Max.<br>Price | Modal<br>Price | Min.<br>Price | Max.<br>Price | Modal<br>Price | Min.<br>Price          | Max.<br>Price | Modal<br>Price | Modal<br>Price                 | Modal Price                    |
| Delhi                | 800           | 1100          | 950            | 700           | 1100          | 900            | -                      | -             | -              | 800                            | 2400                           |
| Lasalgaon            | 600           | 1000          | 800            | Closed        | Closed        | Closed         | -                      | -             | -              | -                              | -                              |
| Pimpalgaon           | 800           | 1100          | 950            | Closed        | Closed        | Closed         | -                      | -             | -              | -                              | -                              |
| Pune                 | 800           | 1300          | 1100           | Closed        | Closed        | Closed         | -                      | -             | -              | -                              | -                              |
| Mumbai               | 700           | 1000          | 900            | 700           | 1000          | 900            | -                      | -             | -              | 1125                           | 2200                           |
| Indore               | 400           | 900           | 650            | 300           | 800           | 550            | 100                    | 750           | 500            | 1000                           | 1200                           |
| Bangalore            | 500           | 1400          | 950            | 500           | 1300          | 900            | -                      | -             | -              | -                              | -                              |
| Ahmednagar           | 300           | 1000          | 800            | 200           | 1200          | 1000           | -                      | -             | -              | -                              | -                              |
| Solapur              | 200           | 1200          | 1000           | 200           | 1100          | 650            | 100                    | 1525          | 500            | -                              | -                              |

### **Onion Arrivals in Major Markets:**

| Arrivals in Qtls | Ahmedabad | Pune   | Mumbai | Delhi | Indore | Bangalore | Ahmednagar | Solapur |
|------------------|-----------|--------|--------|-------|--------|-----------|------------|---------|
| 15th Feb*        | 5708      | 12000  | 22500  | 16500 | 25000  | 17500     | 12500      | 9000    |
| 13th Feb*        | 5408      | Closed | 19500  | 20250 | 25000  | 15000     | 12500      | 9000    |
| 13th Feb#        | -         | -      | -      | -     | 6070   | -         | -          | 18220   |