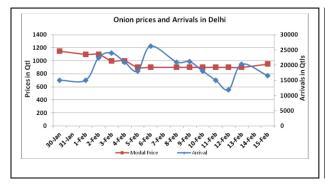

### **Onion Fundamentals:**

- In Delhi, modal prices are trading near Rs 900/ quintal compared to corresponding year's Rs 1480/ quintal during same period.
- In Maharashtra, as per State Government late kharif acreage this year is 107698 hectares compared to corresponding year's 104892 hectares based on Agriwatch onion survey.
- In Lasalgaon during the week period prices are trading near Rs 818/ quintal compared to corresponding year Rs 1453/ qtl during same period.
- In Bangalore, onion is arriving in market from local region and Maharashtra which are contributing 50% each to the total arrival.

## Onion wholesale Prices & Arrivals in Producing & Consumption Centers

(Source: AGRIWATCH)

Note: The above graph is made on data collected by Agriwatch through private sources because Agmarknet data are not consistent and lots of gaps in reporting.

### **Wholesale and Retail Prices in Major Markets:**

| Wholesale Prices     |               |               |                |               |               |                |                        |               |                | Retail Prices                  |                                |
|----------------------|---------------|---------------|----------------|---------------|---------------|----------------|------------------------|---------------|----------------|--------------------------------|--------------------------------|
| Prices in Rs/Quintal | 15.Feb.2016#  |               |                | 13.Feb.2016#  |               |                | Agmarknet 13.Feb.2016* |               |                | Consumer<br>Affairs 15<br>Feb. | Consumer<br>Affairs 15<br>Feb. |
| Market               | Min.<br>Price | Max.<br>Price | Modal<br>Price | Min.<br>Price | Max.<br>Price | Modal<br>Price | Min.<br>Price          | Max.<br>Price | Modal<br>Price | Modal<br>Price                 | Modal Price                    |
| Delhi                | 800           | 1100          | 950            | 700           | 1100          | 900            | -                      | -             | -              | 800                            | 2400                           |
| Lasalgaon            | 600           | 1000          | 800            | Closed        | Closed        | Closed         | -                      | -             | -              | -                              | -                              |
| Pimpalgaon           | 800           | 1100          | 950            | Closed        | Closed        | Closed         | -                      | -             | -              | -                              | -                              |
| Pune                 | 800           | 1300          | 1100           | Closed        | Closed        | Closed         | -                      | -             | -              | -                              | -                              |
| Mumbai               | 700           | 1000          | 900            | 700           | 1000          | 900            | -                      | -             | -              | 1125                           | 2200                           |
| Indore               | 400           | 900           | 650            | 300           | 800           | 550            | 100                    | 750           | 500            | 1000                           | 1200                           |
| Bangalore            | 500           | 1400          | 950            | 500           | 1300          | 900            | -                      | -             | -              | -                              | -                              |
| Ahmednagar           | 300           | 1000          | 800            | 200           | 1200          | 1000           | -                      | -             | -              | -                              | -                              |
| Solapur              | 200           | 1200          | 1000           | 200           | 1100          | 650            | 100                    | 1525          | 500            | -                              | -                              |

### **Onion Arrivals in Major Markets:**

| Arrivals in Qtls | Ahmedabad | Pune   | Mumbai | Delhi | Indore | Bangalore | Ahmednagar | Solapur |
|------------------|-----------|--------|--------|-------|--------|-----------|------------|---------|
| 15th Feb*        | 5708      | 12000  | 22500  | 16500 | 25000  | 17500     | 12500      | 9000    |
| 13th Feb*        | 5408      | Closed | 19500  | 20250 | 25000  | 15000     | 12500      | 9000    |
| 13th Feb#        | -         | -      | -      | -     | 6070   | -         | -          | 18220   |