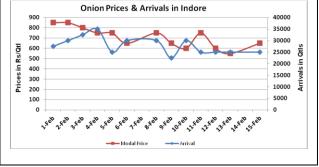

## Onion wholesale Prices & Arrivals in Producing & Consumption Centers

(Source: AGRIWATCH)

Note: The above graph is made on data collected by Agriwatch through private sources because Agmarknet data are not consistent and lots of gaps in reporting.

### **Wholesale and Retail Prices in Major Markets:**

| Wholesale Prices     |               |               |                |               |               |                |                        |               |                | Retail Prices                  |                                |
|----------------------|---------------|---------------|----------------|---------------|---------------|----------------|------------------------|---------------|----------------|--------------------------------|--------------------------------|
| Prices in Rs/Quintal | 15.Feb.2016#  |               |                | 13.Feb.2016#  |               |                | Agmarknet 13.Feb.2016* |               |                | Consumer<br>Affairs 15<br>Feb. | Consumer<br>Affairs 15<br>Feb. |
| Market               | Min.<br>Price | Max.<br>Price | Modal<br>Price | Min.<br>Price | Max.<br>Price | Modal<br>Price | Min.<br>Price          | Max.<br>Price | Modal<br>Price | Modal<br>Price                 | Modal Price                    |
| Delhi                | 800           | 1100          | 950            | 700           | 1100          | 900            | -                      | -             | -              | 800                            | 2400                           |
| Lasalgaon            | 600           | 1000          | 800            | Closed        | Closed        | Closed         | -                      | -             | -              | -                              | -                              |
| Pimpalgaon           | 800           | 1100          | 950            | Closed        | Closed        | Closed         | -                      | -             | -              | -                              | -                              |
| Pune                 | 800           | 1300          | 1100           | Closed        | Closed        | Closed         | -                      | -             | -              | -                              | -                              |
| Mumbai               | 700           | 1000          | 900            | 700           | 1000          | 900            | -                      | -             | -              | 1125                           | 2200                           |
| Indore               | 400           | 900           | 650            | 300           | 800           | 550            | 100                    | 750           | 500            | 1000                           | 1200                           |
| Bangalore            | 500           | 1400          | 950            | 500           | 1300          | 900            | -                      | -             | -              | -                              | -                              |
| Ahmednagar           | 300           | 1000          | 800            | 200           | 1200          | 1000           | -                      | -             | -              | -                              | -                              |
| Solapur              | 200           | 1200          | 1000           | 200           | 1100          | 650            | 100                    | 1525          | 500            | -                              | -                              |

### **Onion Arrivals in Major Markets:**

| Arrivals in Qtls | Ahmedabad | Pune   | Mumbai | Delhi | Indore | Bangalore | Ahmednagar | Solapur |
|------------------|-----------|--------|--------|-------|--------|-----------|------------|---------|
| 15th Feb*        | 5708      | 12000  | 22500  | 16500 | 25000  | 17500     | 12500      | 9000    |
| 13th Feb*        | 5408      | Closed | 19500  | 20250 | 25000  | 15000     | 12500      | 9000    |
| 13th Feb#        | -         | -      | -      | -     | 6070   | -         | -          | 18220   |