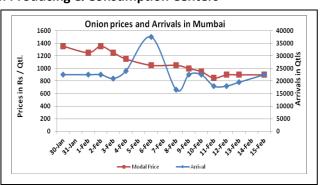

## Onion wholesale Prices & Arrivals in Producing & Consumption Centers

(Source: AGRIWATCH)

Note: The above graph is made on data collected by Agriwatch through private sources because Agmarknet data are not consistent and lots of gaps in reporting.

### **Wholesale and Retail Prices in Major Markets:**

| Wholesale Prices     |               |               |                |               |               |                |                        |               |                | Retail Prices                  |                                |
|----------------------|---------------|---------------|----------------|---------------|---------------|----------------|------------------------|---------------|----------------|--------------------------------|--------------------------------|
| Prices in Rs/Quintal | 15.Feb.2016#  |               |                | 13.Feb.2016#  |               |                | Agmarknet 13.Feb.2016* |               |                | Consumer<br>Affairs 15<br>Feb. | Consumer<br>Affairs 15<br>Feb. |
| Market               | Min.<br>Price | Max.<br>Price | Modal<br>Price | Min.<br>Price | Max.<br>Price | Modal<br>Price | Min.<br>Price          | Max.<br>Price | Modal<br>Price | Modal<br>Price                 | Modal Price                    |
| Delhi                | 800           | 1100          | 950            | 700           | 1100          | 900            | -                      | -             | -              | 800                            | 2400                           |
| Lasalgaon            | 600           | 1000          | 800            | Closed        | Closed        | Closed         | -                      | -             | -              | -                              | -                              |
| Pimpalgaon           | 800           | 1100          | 950            | Closed        | Closed        | Closed         | -                      | -             | -              | -                              | -                              |
| Pune                 | 800           | 1300          | 1100           | Closed        | Closed        | Closed         | -                      | -             | -              | -                              | -                              |
| Mumbai               | 700           | 1000          | 900            | 700           | 1000          | 900            | -                      | -             | -              | 1125                           | 2200                           |
| Indore               | 400           | 900           | 650            | 300           | 800           | 550            | 100                    | 750           | 500            | 1000                           | 1200                           |
| Bangalore            | 500           | 1400          | 950            | 500           | 1300          | 900            | -                      | -             | -              | -                              | -                              |
| Ahmednagar           | 300           | 1000          | 800            | 200           | 1200          | 1000           | -                      | -             | -              | -                              | -                              |
| Solapur              | 200           | 1200          | 1000           | 200           | 1100          | 650            | 100                    | 1525          | 500            | -                              | -                              |

### **Onion Arrivals in Major Markets:**

| Arrivals in Qtls | Ahmedabad | Pune   | Mumbai | Delhi | Indore | Bangalore | Ahmednagar | Solapur |
|------------------|-----------|--------|--------|-------|--------|-----------|------------|---------|
| 15th Feb*        | 5708      | 12000  | 22500  | 16500 | 25000  | 17500     | 12500      | 9000    |
| 13th Feb*        | 5408      | Closed | 19500  | 20250 | 25000  | 15000     | 12500      | 9000    |
| 13th Feb#        | -         | -      | -      | -     | 6070   | -         | -          | 18220   |