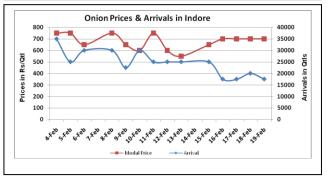

### Onion wholesale Prices & Arrivals in Producing & Consumption Centers

(Source: AGRIWATCH)

Note: The above graph is made on data collected by Agriwatch through private sources because Agmarknet data are not consistent and lots of gaps in reporting.

(Source: AGRIWATCH)