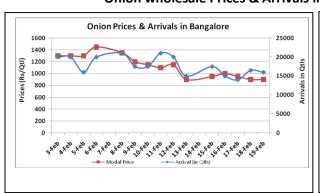

### Onion wholesale Prices & Arrivals in Producing & Consumption Centers

(Source: AGRIWATCH)

Note: The above graph is made on data collected by Agriwatch through private sources because Agmarknet data are not consistent and lots of gaps in reporting.

(Source: AGRIWATCH)