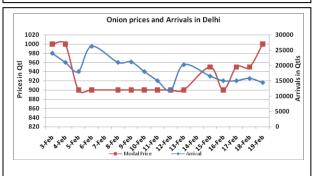

### Onion wholesale Prices & Arrivals in Producing & Consumption Centers

(Source: AGRIWATCH)

Note: The above graph is made on data collected by Agriwatch through private sources because Agmarknet data are not consistent and lots of gaps in reporting.

(Source: AGRIWATCH)