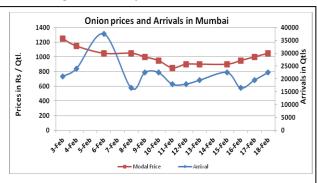

### Onion wholesale Prices & Arrivals in Producing & Consumption Centers

(Source: AGRIWATCH)

Note: The above graph is made on data collected by Agriwatch through private sources because Agmarknet data are not consistent and lots of gaps in reporting.

(Source: AGRIWATCH)