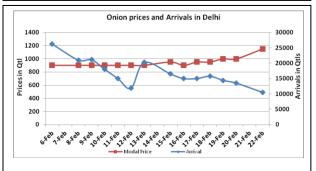

### **Onion Fundamentals:**

- In Delhi, modal prices are trading near Rs 900/ quintal compared to corresponding year's Rs 1480/ quintal during same period.
- In Maharashtra, Rabi acreage is expected to be higher than corresponding year during same period.
- In M.P, local produced onion is available in market. According to trade sources Rabi acreage is expected to be higher this year and prices are also trading on lower side.
- Across the country prices of onion are trading on lower side because of continuous arrival of late kharif crop from producing regions.

# Onion wholesale Prices & Arrivals in Producing & Consumption Centers

(Source: AGRIWATCH)

Note: The above graph is made on data collected by Agriwatch through private sources because Agmarknet data are not consistent and lots of gaps in reporting.

## Wholesale and Retail Prices in Major Markets:

| Wholesale Prices        |              |       |       |              |        |        |                        |       |       | Retail Prices                  |                                |
|-------------------------|--------------|-------|-------|--------------|--------|--------|------------------------|-------|-------|--------------------------------|--------------------------------|
| Prices in<br>Rs/Quintal | 22.Feb.2016# |       |       | 20.Feb.2016# |        |        | Agmarknet 20.Feb.2016* |       |       | Consumer<br>Affairs 22<br>Feb. | Consumer<br>Affairs 22<br>Feb. |
| Market                  | Min.         | Max.  | Modal | Min.         | Max.   | Modal  | Min.                   | Max.  | Modal | Modal                          | Modal Price                    |
|                         | Price        | Price | Price | Price        | Price  | Price  | Price                  | Price | Price | Price                          |                                |
| Delhi                   | 900          | 1300  | 1150  | 900          | 1150   | 1000   | 425                    | 1300  | 907   | 950                            | 2600                           |
| Lasalgaon               | 500          | 800   | 700   | Closed       | Closed | Closed | 350                    | 951   | 750   | -                              | -                              |
| Pimpalgaon              | 800          | 1100  | 950   | Closed       | Closed | Closed | -                      | -     | -     | -                              | -                              |
| Pune                    | 600          | 1100  | 900   | Closed       | Closed | Closed | -                      | -     | -     | -                              | -                              |
| Mumbai                  | 700          | 1100  | 900   | 800          | 1100   | 950    | 850                    | 1250  | 1050  | 1050                           | 1800                           |
| Indore                  | 500          | 900   | 700   | 500          | 900    | 700    | -                      | -     | -     | 1000                           | 1200                           |
| Bangalore               | 500          | 1200  | 850   | 500          | 1200   | 850    | 1000                   | 1400  | 1200  | -                              | -                              |
| Ahmednagar              | 200          | 1000  | 750   | 800          | 1100   | 900    | -                      | -     | -     | -                              | -                              |
| Solapur                 | 200          | 1000  | 900   | 200          | 1000   | 800    | 100                    | 1270  | 500   | -                              | -                              |

### **Onion Arrivals in Major Markets:**

| Arrivals in Qtls | Ahmedabad | Pune   | Mumbai | Delhi | Indore | Bangalore | Ahmednagar | Solapur |  |
|------------------|-----------|--------|--------|-------|--------|-----------|------------|---------|--|
| 22nd Feb*        | 7558      | 18750  | 25500  | 10500 | 20000  | 20000     | 12500      | 10000   |  |
| 20th Feb*        | 7622      | Closed | 30000  | 13500 | 25000  | 15000     | 15000      | 9000    |  |
| 20th Feb#        | 7620      | -      | 14850  | 4650  | -      | 18570     | -          | 22120   |  |