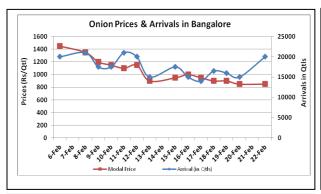

# Onion wholesale Prices & Arrivals in Producing & Consumption Centers

(Source: AGRIWATCH)

Note: The above graph is made on data collected by Agriwatch through private sources because Agmarknet data are not consistent and lots of gaps in reporting.

# Onion Prices & Arrivals in Major Mandis as on 22.Feb.2016

| Mandis         | Lasalgaon | Pimpalgaon | Niphad  | Pune     | Indore  | Delhi    | Bangalore |  |  |  |
|----------------|-----------|------------|---------|----------|---------|----------|-----------|--|--|--|
| Price (Rs/Qtl) | 500-800   | 800-1100   | 400-700 | 600-1100 | 500-900 | 900-1300 | 500-1200  |  |  |  |
| Arrivals (Qtl) | 17000     | 17000      | 4000    | 18750    | 20000   | 10500    | 20000     |  |  |  |

## Wholesale and Retail Prices in Major Markets:

| Wholesale Prices        |              |       |       |              |        |        |                        |       |       | Retail Prices                  |                                |
|-------------------------|--------------|-------|-------|--------------|--------|--------|------------------------|-------|-------|--------------------------------|--------------------------------|
| Prices in<br>Rs/Quintal | 22.Feb.2016# |       |       | 20.Feb.2016# |        |        | Agmarknet 20.Feb.2016* |       |       | Consumer<br>Affairs 22<br>Feb. | Consumer<br>Affairs 22<br>Feb. |
| Market                  | Min.         | Max.  | Modal | Min.         | Max.   | Modal  | Min.                   | Max.  | Modal | Modal                          | Modal Price                    |
|                         | Price        | Price | Price | Price        | Price  | Price  | Price                  | Price | Price | Price                          |                                |
| Delhi                   | 900          | 1300  | 1150  | 900          | 1150   | 1000   | 425                    | 1300  | 907   | 950                            | 2600                           |
| Lasalgaon               | 500          | 800   | 700   | Closed       | Closed | Closed | 350                    | 951   | 750   | -                              | -                              |
| Pimpalgaon              | 800          | 1100  | 950   | Closed       | Closed | Closed | -                      | -     | -     | -                              | -                              |
| Pune                    | 600          | 1100  | 900   | Closed       | Closed | Closed | -                      | -     | -     | -                              | -                              |
| Mumbai                  | 700          | 1100  | 900   | 800          | 1100   | 950    | 850                    | 1250  | 1050  | 1050                           | 1800                           |
| Indore                  | 500          | 900   | 700   | 500          | 900    | 700    | -                      | -     | -     | 1000                           | 1200                           |
| Bangalore               | 500          | 1200  | 850   | 500          | 1200   | 850    | 1000                   | 1400  | 1200  | -                              | -                              |
| Ahmednagar              | 200          | 1000  | 750   | 800          | 1100   | 900    | -                      | -     | -     | -                              | -                              |
| Solapur                 | 200          | 1000  | 900   | 200          | 1000   | 800    | 100                    | 1270  | 500   | -                              | -                              |

### **Onion Arrivals in Major Markets:**

| Arrivals in Qtls | Ahmedabad | Pune   | Mumbai | Delhi | Indore | Bangalore | Ahmednagar | Solapur |  |
|------------------|-----------|--------|--------|-------|--------|-----------|------------|---------|--|
| 22nd Feb*        | 7558      | 18750  | 25500  | 10500 | 20000  | 20000     | 12500      | 10000   |  |
| 20th Feb*        | 7622      | Closed | 30000  | 13500 | 25000  | 15000     | 15000      | 9000    |  |
| 20th Feb#        | 7620      | -      | 14850  | 4650  | -      | 18570     | -          | 22120   |  |