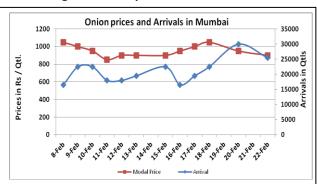

# Onion wholesale Prices & Arrivals in Producing & Consumption Centers

(Source: AGRIWATCH)

Note: The above graph is made on data collected by Agriwatch through private sources because Agmarknet data are not consistent and lots of gaps in reporting.

## Wholesale and Retail Prices in Major Markets:

| Wholesale Prices        |              |       |       |              |        |        |                        |       |       | Retail Prices                  |                                |
|-------------------------|--------------|-------|-------|--------------|--------|--------|------------------------|-------|-------|--------------------------------|--------------------------------|
| Prices in<br>Rs/Quintal | 22.Feb.2016# |       |       | 20.Feb.2016# |        |        | Agmarknet 20.Feb.2016* |       |       | Consumer<br>Affairs 22<br>Feb. | Consumer<br>Affairs 22<br>Feb. |
| Market                  | Min.         | Max.  | Modal | Min.         | Max.   | Modal  | Min.                   | Max.  | Modal | Modal                          | Modal Price                    |
|                         | Price        | Price | Price | Price        | Price  | Price  | Price                  | Price | Price | Price                          |                                |
| Delhi                   | 900          | 1300  | 1150  | 900          | 1150   | 1000   | 425                    | 1300  | 907   | 950                            | 2600                           |
| Lasalgaon               | 500          | 800   | 700   | Closed       | Closed | Closed | 350                    | 951   | 750   | -                              | -                              |
| Pimpalgaon              | 800          | 1100  | 950   | Closed       | Closed | Closed | -                      | -     | -     | -                              | -                              |
| Pune                    | 600          | 1100  | 900   | Closed       | Closed | Closed | -                      | -     | -     | -                              | -                              |
| Mumbai                  | 700          | 1100  | 900   | 800          | 1100   | 950    | 850                    | 1250  | 1050  | 1050                           | 1800                           |
| Indore                  | 500          | 900   | 700   | 500          | 900    | 700    | -                      | -     | -     | 1000                           | 1200                           |
| Bangalore               | 500          | 1200  | 850   | 500          | 1200   | 850    | 1000                   | 1400  | 1200  | -                              | -                              |
| Ahmednagar              | 200          | 1000  | 750   | 800          | 1100   | 900    | -                      | -     | -     | -                              | -                              |
| Solapur                 | 200          | 1000  | 900   | 200          | 1000   | 800    | 100                    | 1270  | 500   | -                              | -                              |

### **Onion Arrivals in Major Markets:**

| Arrivals in Qtls | Ahmedabad | Pune   | Mumbai | Delhi | Indore | Bangalore | Ahmednagar | Solapur |  |
|------------------|-----------|--------|--------|-------|--------|-----------|------------|---------|--|
| 22nd Feb*        | 7558      | 18750  | 25500  | 10500 | 20000  | 20000     | 12500      | 10000   |  |
| 20th Feb*        | 7622      | Closed | 30000  | 13500 | 25000  | 15000     | 15000      | 9000    |  |
| 20th Feb#        | 7620      | -      | 14850  | 4650  | -      | 18570     | -          | 22120   |  |