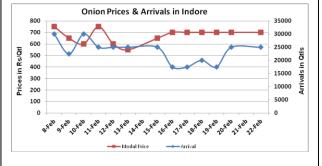

# Onion wholesale Prices & Arrivals in Producing & Consumption Centers

(Source: AGRIWATCH)

Note: The above graph is made on data collected by Agriwatch through private sources because Agmarknet data are not consistent and lots of gaps in reporting.

## Wholesale and Retail Prices in Major Markets:

| Wholesale Prices        |              |       |       |              |        |        |                        |       |       | Retail Prices                  |                                |
|-------------------------|--------------|-------|-------|--------------|--------|--------|------------------------|-------|-------|--------------------------------|--------------------------------|
| Prices in<br>Rs/Quintal | 22.Feb.2016# |       |       | 20.Feb.2016# |        |        | Agmarknet 20.Feb.2016* |       |       | Consumer<br>Affairs 22<br>Feb. | Consumer<br>Affairs 22<br>Feb. |
| Market                  | Min.         | Max.  | Modal | Min.         | Max.   | Modal  | Min.                   | Max.  | Modal | Modal                          | Modal Price                    |
|                         | Price        | Price | Price | Price        | Price  | Price  | Price                  | Price | Price | Price                          |                                |
| Delhi                   | 900          | 1300  | 1150  | 900          | 1150   | 1000   | 425                    | 1300  | 907   | 950                            | 2600                           |
| Lasalgaon               | 500          | 800   | 700   | Closed       | Closed | Closed | 350                    | 951   | 750   | -                              | -                              |
| Pimpalgaon              | 800          | 1100  | 950   | Closed       | Closed | Closed | -                      | -     | -     | -                              | -                              |
| Pune                    | 600          | 1100  | 900   | Closed       | Closed | Closed | -                      | -     | -     | -                              | -                              |
| Mumbai                  | 700          | 1100  | 900   | 800          | 1100   | 950    | 850                    | 1250  | 1050  | 1050                           | 1800                           |
| Indore                  | 500          | 900   | 700   | 500          | 900    | 700    | -                      | -     | -     | 1000                           | 1200                           |
| Bangalore               | 500          | 1200  | 850   | 500          | 1200   | 850    | 1000                   | 1400  | 1200  | -                              | -                              |
| Ahmednagar              | 200          | 1000  | 750   | 800          | 1100   | 900    | -                      | -     | -     | -                              | -                              |
| Solapur                 | 200          | 1000  | 900   | 200          | 1000   | 800    | 100                    | 1270  | 500   | -                              | -                              |

### **Onion Arrivals in Major Markets:**

| Arrivals in Qtls | Ahmedabad | Pune   | Mumbai | Delhi | Indore | Bangalore | Ahmednagar | Solapur |  |
|------------------|-----------|--------|--------|-------|--------|-----------|------------|---------|--|
| 22nd Feb*        | 7558      | 18750  | 25500  | 10500 | 20000  | 20000     | 12500      | 10000   |  |
| 20th Feb*        | 7622      | Closed | 30000  | 13500 | 25000  | 15000     | 15000      | 9000    |  |
| 20th Feb#        | 7620      | -      | 14850  | 4650  | -      | 18570     | -          | 22120   |  |