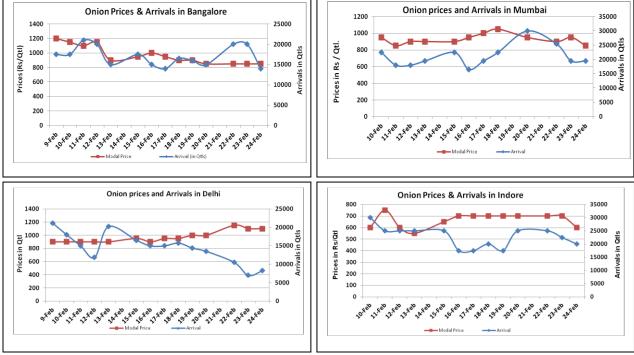

# **Onion wholesale Prices & Arrivals in Producing & Consumption Centers**

(Source: AGRIWATCH)

Note: The above graph is made on data collected by Agriwatch through private sources because Agmarknet data are not consistent and lots of gaps in reporting.