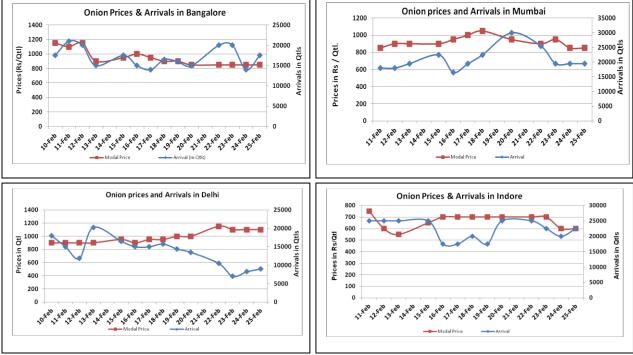

# **Onion wholesale Prices & Arrivals in Producing & Consumption Centers**

(Source: AGRIWATCH)

Note: The above graph is made on data collected by Agriwatch through private sources because Agmarknet data are not consistent and lots of gaps in reporting.

## Onion Prices & Arrivals in Maior Mandis as on 25.Feb.2016

(Source: AGRIWATCH)

AGRIWATCH

| Wholesale Prices        |               |               |                |               |               |                |                        |               |                | <b>Retail Prices</b>           |                                |
|-------------------------|---------------|---------------|----------------|---------------|---------------|----------------|------------------------|---------------|----------------|--------------------------------|--------------------------------|
| Prices in<br>Rs/Quintal | 25.Feb.2016#  |               |                | 24.Feb.2016#  |               |                | Agmarknet 24.Feb.2016* |               |                | Consumer<br>Affairs 25<br>Feb. | Consumer<br>Affairs 25<br>Feb. |
| Market                  | Min.<br>Price | Max.<br>Price | Modal<br>Price | Min.<br>Price | Max.<br>Price | Modal<br>Price | Min.<br>Price          | Max.<br>Price | Modal<br>Price | Modal<br>Price                 | Modal Price                    |
| Delhi                   | 900           | 1250          | 1100           | 900           | 1350          | 1100           | 500                    | 1300          | 963            | 950                            | 2600                           |
| Lasalgaon               | 500           | 800           | 700            | 500           | 800           | 700            | 350                    | 880           | 701            | -                              | -                              |
| Pimpalgaon              | 700           | 850           | 775            | 700           | 800           | 750            | -                      | -             | -              | -                              | -                              |
| Pune                    | 700           | 1100          | 900            | 700           | 1100          | 900            | 400                    | 950           | 600            | -                              | -                              |
| Mumbai                  | 700           | 1000          | 850            | 700           | 1000          | 850            | 750                    | 1100          | 950            | 925                            | 1700                           |
| Indore                  | 300           | 900           | 600            | 400           | 800           | 600            | -                      | -             | -              | 1000                           | 1200                           |
| Bangalore               | 500           | 1250          | 850            | 500           | 1200          | 850            | 900                    | 1300          | 1100           | -                              | -                              |
| Ahmednagar              | 200           | 800           | 650            | 200           | 1000          | 750            | -                      | -             | -              | -                              | -                              |
| Solapur                 | 200           | 1000          | 800            | 200           | 1000          | 800            | 100                    | 1100          | 500            | -                              | -                              |

### Wholesale and Retail Prices in Major Markets:

(Source: #Agriwatch,\*Agmarknet)