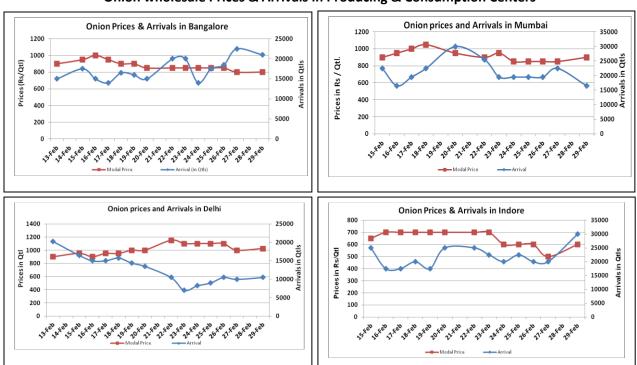

### **Onion wholesale Prices & Arrivals in Producing & Consumption Centers**

Note: The above graph is made on data collected by Agriwatch through private sources because Agmarknet data are not consistent and lots of gaps in reporting.

### Onion Prices & Arrivals in Major Mandis as on 29.Feb.2016

| Mandis         | Lasalgaon | Pimpalgaon | Niphad  | Pune     | Indore  | Delhi    | Bangalore |
|----------------|-----------|------------|---------|----------|---------|----------|-----------|
| Price (Rs/Qtl) | 500-900   | 700-850    | 400-780 | 700-1000 | 400-800 | 900-1200 | 500-1100  |
| Arrivals (Qtl) | 15000     | 6000       | 7000    | 18750    | 30000   | 10500    | 21000     |

Onion Prices & Arrivals in Major Mandis as on 27.Feb.2016

| Mandis         | Lasalgaon | salgaon Pimpalgaon |        | Niphad Pune |         | Delhi    | Bangalore |  |
|----------------|-----------|--------------------|--------|-------------|---------|----------|-----------|--|
| Price (Rs/Qtl) | Closed    | Closed             | Closed | Closed      | 500-800 | 900-1200 | 500-1100  |  |
| Arrivals (Qtl) | Closed    | Closed             | Closed | Closed      | 20000   | 10000    | 22500     |  |