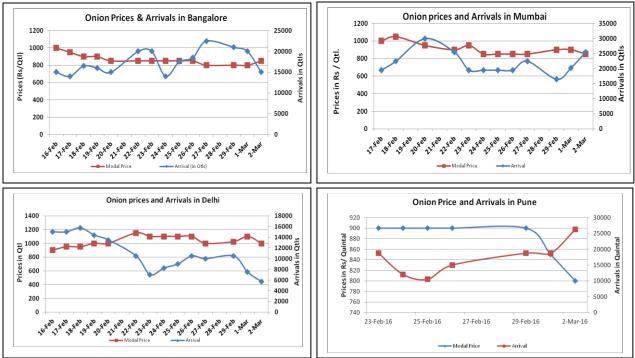

**Onion wholesale Prices & Arrivals in Producing & Consumption Centers** 

(Source: AGRIWATCH)

Note: The above graph is made on data collected by Agriwatch through private sources because Agmarknet data are not consistent and lots of gaps in reporting.