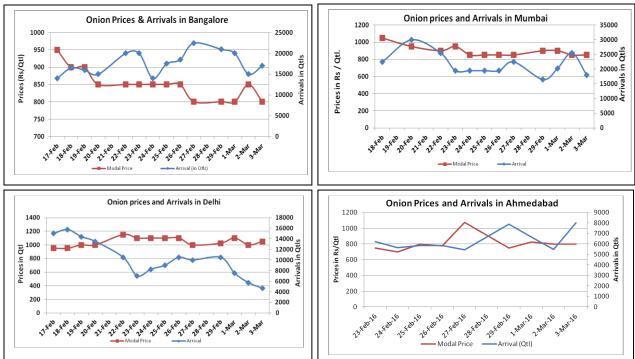

**Onion wholesale Prices & Arrivals in Producing & Consumption Centers** 

(Source: AGRIWATCH)

Note: The above graph is made on data collected by Agriwatch through private sources because Agmarknet data are not consistent and lots of gaps in reporting.