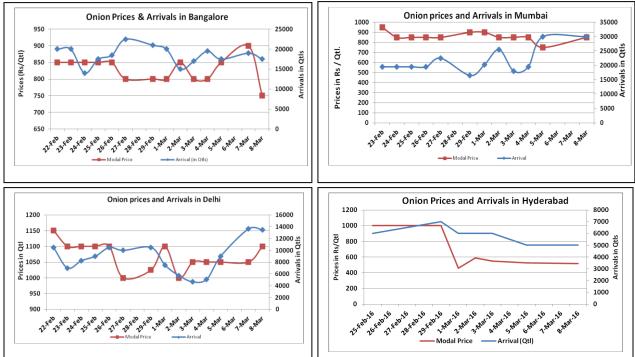

Onion wholesale Prices & Arrivals in Producing & Consumption Centers

(Source: AGRIWATCH)

Note: The above graph is made on data collected by Agriwatch through private sources because Agmarknet data are not consistent and lots of gaps in reporting.