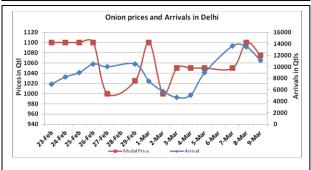

#### **Onion Fundamentals:**

- In Delhi, modal prices are trading at Rs 1050 quintal compared to prices of Rs 1500/ quintal during corresponding month of 2015.
- In M.P, fresh crop is arriving in market from local region only. According to trade sources Rabi acreage is higher this year compared to corresponding year's 91387 hectares.
- In A.P, total targeted area for Rabi season is approximately is 5054 hectares. As on 09.03 .2016, approximately 6188 hectare of area is sown compared to corresponding year's area 3549 hectares.
- In Maharashtra, as per State Government Rabi acreage is expected to be 192802 hectares. Full fledge
  Rabi crop is expected to arrive in market after mid March though smaller quantity already arriving in
  market.

## Onion wholesale Prices & Arrivals in Producing & Consumption Centers

(Source: AGRIWATCH)

Note: The above graph is made on data collected by Agriwatch through private sources because Agmarknet data are not consistent and lots of gaps in reporting.

# **Market Intelligence System**

Wholesale and Retail Prices in Major Markets:

|                         | result und   |        | <b>,</b> |              |        |        |                        |       |       |                                |                                |
|-------------------------|--------------|--------|----------|--------------|--------|--------|------------------------|-------|-------|--------------------------------|--------------------------------|
| Wholesale Prices        |              |        |          |              |        |        |                        |       |       | Retail Prices                  |                                |
| Prices in<br>Rs/Quintal | 09.Mar.2016# |        |          | 08.Mar.2016# |        |        | Agmarknet 08.Mar.2016* |       |       | Consumer<br>Affairs 09<br>Mar. | Consumer<br>Affairs 09<br>Mar. |
| Market                  | Min.         | Max.   | Modal    | Min.         | Max.   | Modal  | Min.                   | Max.  | Modal | Modal                          | Modal Price                    |
| - Iviai ket             | Price        | Price  | Price    | Price        | Price  | Price  | Price                  | Price | Price | Price                          |                                |
| Delhi                   | 900          | 1250   | 1075     | 900          | 1300   | 1100   | 550                    | 1250  | 932   | 975                            | 2600                           |
| Lasalgaon               | 600          | 850    | 700      | 600          | 800    | 700    | 500                    | 809   | 701   | -                              | -                              |
| Pimpalgaon              | Closed       | Closed | Closed   | 750          | 850    | 800    | -                      | -     | -     | -                              | -                              |
| Pune                    | 700          | 950    | 800      | 700          | 900    | 800    | 500                    | 900   | 700   | -                              | -                              |
| Mumbai                  | 700          | 1000   | 850      | 700          | 1000   | 850    | 650                    | 1000  | 850   | 825                            | 2000                           |
| Indore                  | 400          | 800    | 550      | Closed       | Closed | Closed | -                      | -     | -     | 1000                           | 1200                           |
| Bangalore               | 500          | 1100   | 800      | 500          | 1000   | 750    | 800                    | 1100  | 950   | -                              | -                              |
| Ahmednagar              | 750          | 850    | 800      | 750          | 850    | 800    | -                      | -     | -     | -                              | -                              |
| Solapur                 | 200          | 900    | 550      | 300          | 800    | 600    | 100                    | 1000  | 500   | -                              | -                              |