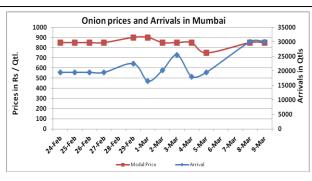

## Onion wholesale Prices & Arrivals in Producing & Consumption Centers

(Source: AGRIWATCH)

Note: The above graph is made on data collected by Agriwatch through private sources because Agmarknet data are not consistent and lots of gaps in reporting.

# **Market Intelligence System**

Wholesale and Retail Prices in Major Markets:

|                         | result und   |        | <b>,</b> |              |        |        |                        |       |       |                                |                                |
|-------------------------|--------------|--------|----------|--------------|--------|--------|------------------------|-------|-------|--------------------------------|--------------------------------|
| Wholesale Prices        |              |        |          |              |        |        |                        |       |       | Retail Prices                  |                                |
| Prices in<br>Rs/Quintal | 09.Mar.2016# |        |          | 08.Mar.2016# |        |        | Agmarknet 08.Mar.2016* |       |       | Consumer<br>Affairs 09<br>Mar. | Consumer<br>Affairs 09<br>Mar. |
| Market                  | Min.         | Max.   | Modal    | Min.         | Max.   | Modal  | Min.                   | Max.  | Modal | Modal                          | Modal Price                    |
| - Iviai ket             | Price        | Price  | Price    | Price        | Price  | Price  | Price                  | Price | Price | Price                          |                                |
| Delhi                   | 900          | 1250   | 1075     | 900          | 1300   | 1100   | 550                    | 1250  | 932   | 975                            | 2600                           |
| Lasalgaon               | 600          | 850    | 700      | 600          | 800    | 700    | 500                    | 809   | 701   | -                              | -                              |
| Pimpalgaon              | Closed       | Closed | Closed   | 750          | 850    | 800    | -                      | -     | -     | -                              | -                              |
| Pune                    | 700          | 950    | 800      | 700          | 900    | 800    | 500                    | 900   | 700   | -                              | -                              |
| Mumbai                  | 700          | 1000   | 850      | 700          | 1000   | 850    | 650                    | 1000  | 850   | 825                            | 2000                           |
| Indore                  | 400          | 800    | 550      | Closed       | Closed | Closed | -                      | -     | -     | 1000                           | 1200                           |
| Bangalore               | 500          | 1100   | 800      | 500          | 1000   | 750    | 800                    | 1100  | 950   | -                              | -                              |
| Ahmednagar              | 750          | 850    | 800      | 750          | 850    | 800    | -                      | -     | -     | -                              | -                              |
| Solapur                 | 200          | 900    | 550      | 300          | 800    | 600    | 100                    | 1000  | 500   | -                              | -                              |