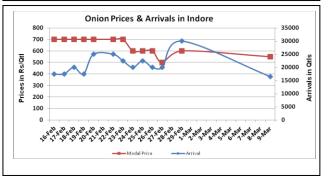

## Onion wholesale Prices & Arrivals in Producing & Consumption Centers

(Source: AGRIWATCH)

Note: The above graph is made on data collected by Agriwatch through private sources because Agmarknet data are not consistent and lots of gaps in reporting.

# **Market Intelligence System**

Wholesale and Retail Prices in Major Markets:

|                         | result und   |        | <b>,</b> |              |        |        |                        |       |       |                                |                                |
|-------------------------|--------------|--------|----------|--------------|--------|--------|------------------------|-------|-------|--------------------------------|--------------------------------|
| Wholesale Prices        |              |        |          |              |        |        |                        |       |       | Retail Prices                  |                                |
| Prices in<br>Rs/Quintal | 09.Mar.2016# |        |          | 08.Mar.2016# |        |        | Agmarknet 08.Mar.2016* |       |       | Consumer<br>Affairs 09<br>Mar. | Consumer<br>Affairs 09<br>Mar. |
| Market                  | Min.         | Max.   | Modal    | Min.         | Max.   | Modal  | Min.                   | Max.  | Modal | Modal                          | Modal Price                    |
| - Iviai ket             | Price        | Price  | Price    | Price        | Price  | Price  | Price                  | Price | Price | Price                          |                                |
| Delhi                   | 900          | 1250   | 1075     | 900          | 1300   | 1100   | 550                    | 1250  | 932   | 975                            | 2600                           |
| Lasalgaon               | 600          | 850    | 700      | 600          | 800    | 700    | 500                    | 809   | 701   | -                              | -                              |
| Pimpalgaon              | Closed       | Closed | Closed   | 750          | 850    | 800    | -                      | -     | -     | -                              | -                              |
| Pune                    | 700          | 950    | 800      | 700          | 900    | 800    | 500                    | 900   | 700   | -                              | -                              |
| Mumbai                  | 700          | 1000   | 850      | 700          | 1000   | 850    | 650                    | 1000  | 850   | 825                            | 2000                           |
| Indore                  | 400          | 800    | 550      | Closed       | Closed | Closed | -                      | -     | -     | 1000                           | 1200                           |
| Bangalore               | 500          | 1100   | 800      | 500          | 1000   | 750    | 800                    | 1100  | 950   | -                              | -                              |
| Ahmednagar              | 750          | 850    | 800      | 750          | 850    | 800    | -                      | -     | -     | -                              | -                              |
| Solapur                 | 200          | 900    | 550      | 300          | 800    | 600    | 100                    | 1000  | 500   | -                              | -                              |