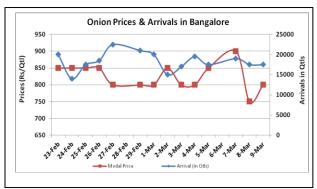

## Onion wholesale Prices & Arrivals in Producing & Consumption Centers

(Source: AGRIWATCH)

Note: The above graph is made on data collected by Agriwatch through private sources because Agmarknet data are not consistent and lots of gaps in reporting.

### Onion Prices & Arrivals in Major Mandis as on 09. Mar. 2016

| Mandis         | Lasalgaon | Pimpalgaon | Niphad | Pune    | Indore  | Delhi    | Bangalore |
|----------------|-----------|------------|--------|---------|---------|----------|-----------|
| Price (Rs/Qtl) | 600-850   | Closed     | Closed | 700-950 | 400-800 | 900-1250 | 500-1100  |
| Arrivals (Qtl) | 11000     | Closed     | Closed | 13500   | 16500   | 11100    | 17500     |

Onion Prices & Arrivals in Major Mandis as on 08.Mar.2016

| Mandis         | Lasalgaon | Pimpalgaon | Niphad  | Pune    | Indore | Delhi    | Bangalore |  |
|----------------|-----------|------------|---------|---------|--------|----------|-----------|--|
| Price (Rs/Qtl) | 600-800   | 750-850    | 150-800 | 700-900 | Closed | 900-1300 | 500-1000  |  |
| Arrivals (Qtl) | 12000     | 10000      | 5000    | 26250   | Closed | 13500    | 17500     |  |