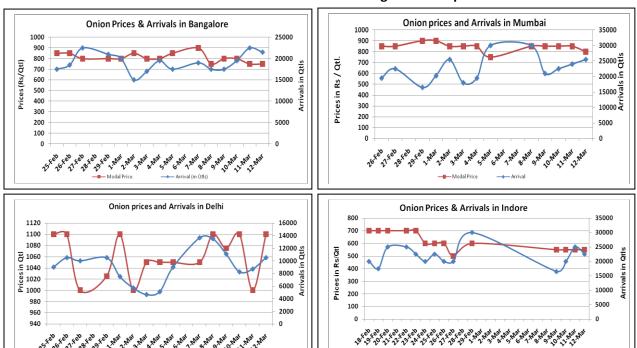

## Onion wholesale Prices & Arrivals in Producing & Consumption Centers

(Source: AGRIWATCH)

Modal Price

Note: The above graph is made on data collected by Agriwatch through private sources because Agmarknet data are not consistent and lots of gaps in reporting.

## Onion Prices & Arrivals in Major Mandis as on 12. Mar. 2016

| Mandis         | Lasalgaon | Pimpalgaon | Niphad | Pune   | Indore  | Delhi    | Bangalore |
|----------------|-----------|------------|--------|--------|---------|----------|-----------|
| Price (Rs/Qtl) | Closed    | Closed     | Closed | Closed | 300-800 | 800-1300 | 500-1000  |
| Arrivals (Qtl) | Closed    | Closed     | Closed | Closed | 22500   | 10500    | 21500     |

Onion Prices & Arrivals in Major Mandis as on 11.Mar.2016

| Mandis         | Lasalgaon | Pimpalgaon | Niphad | Pune     | Indore  | Delhi    | Bangalore |
|----------------|-----------|------------|--------|----------|---------|----------|-----------|
| Price (Rs/Qtl) | 500-850   | 650-700    | Closed | 700-1000 | 400-800 | 850-1200 | 500-1000  |
| Arrivals (Qtl) | 15000     | 10000      | Closed | 13500    | 25000   | 8700     | 22500     |