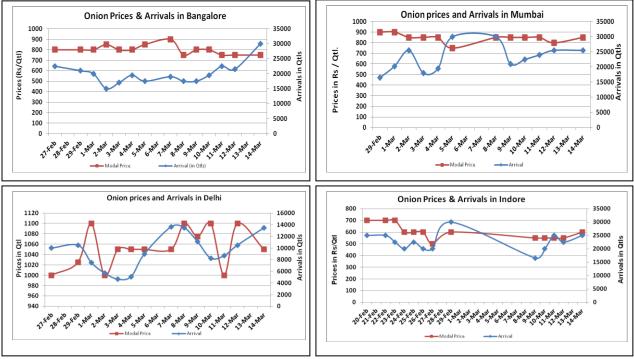

## **Onion wholesale Prices & Arrivals in Producing & Consumption Centers**

(Source: AGRIWATCH)

Note: The above graph is made on data collected by Agriwatch through private sources because Agmarknet data are not consistent and lots of gaps in reporting.