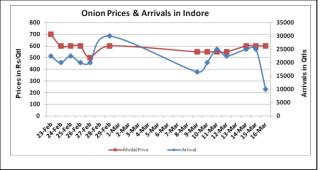

# Onion wholesale Prices & Arrivals in Producing & Consumption Centers

(Source: AGRIWATCH)

Note: The above graph is made on data collected by Agriwatch through private sources because Agmarknet data are not consistent and lots of gaps in reporting.

# Daily Onion Report 17 March. 2016

Wholesale and Retail Prices in Major Markets:

| Wholesale Prices     |               |               |                |               |               |                |                        |               |                | Retail Prices                  |                                |
|----------------------|---------------|---------------|----------------|---------------|---------------|----------------|------------------------|---------------|----------------|--------------------------------|--------------------------------|
| Prices in Rs/Quintal | 16.Mar.2016#  |               |                | 15.Mar.2016#  |               |                | Agmarknet 15.Mar.2016* |               |                | Consumer<br>Affairs 16<br>Mar. | Consumer<br>Affairs 16<br>Mar. |
| Market               | Min.<br>Price | Max.<br>Price | Modal<br>Price | Min.<br>Price | Max.<br>Price | Modal<br>Price | Min.<br>Price          | Max.<br>Price | Modal<br>Price | Modal<br>Price                 | Modal Price                    |
| Delhi                | 800           | 1200          | 1050           | 800           | 1200          | 1050           | 625                    | 1200          | 971            | NR                             | 2400                           |
| Lasalgaon            | 700           | 750           | 700            | 600           | 800           | 700            | -                      | -             | -              | -                              | -                              |
| Pimpalgaon           | 600           | 700           | 650            | 650           | 700           | 670            | -                      | -             | -              | -                              | -                              |
| Pune                 | 600           | 900           | 750            | 500           | 900           | 700            | 400                    | 800           | 700            | -                              | -                              |
| Mumbai               | 600           | 900           | 750            | 700           | 900           | 800            | 700                    | 1000          | 850            | 1000                           | 2200                           |
| Indore               | 300           | 900           | 600            | 300           | 800           | 600            | -                      | -             | -              | 600                            | 1200                           |
| Bangalore            | 500           | 1000          | 750            | 500           | 1000          | 750            | 700                    | 1000          | 850            | -                              | -                              |
| Ahmednagar           | 700           | 800           | 750            | 700           | 800           | 750            | -                      | -             | -              | -                              | -                              |
| Solapur              | 200           | 800           | 500            | 200           | 800           | 500            | 100                    | 1000          | 500            | -                              | -                              |