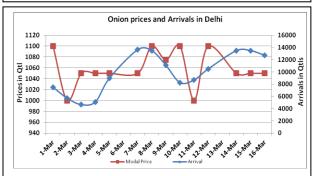

# Onion wholesale Prices & Arrivals in Producing & Consumption Centers

(Source: AGRIWATCH)

Note: The above graph is made on data collected by Agriwatch through private sources because Agmarknet data are not consistent and lots of gaps in reporting.

# Daily Onion Report 17 March. 2016

Wholesale and Retail Prices in Major Markets:

| Wholesale Prices     |               |               |                |               |               |                |                        |               |                | Retail Prices                  |                                |
|----------------------|---------------|---------------|----------------|---------------|---------------|----------------|------------------------|---------------|----------------|--------------------------------|--------------------------------|
| Prices in Rs/Quintal | 16.Mar.2016#  |               |                | 15.Mar.2016#  |               |                | Agmarknet 15.Mar.2016* |               |                | Consumer<br>Affairs 16<br>Mar. | Consumer<br>Affairs 16<br>Mar. |
| Market               | Min.<br>Price | Max.<br>Price | Modal<br>Price | Min.<br>Price | Max.<br>Price | Modal<br>Price | Min.<br>Price          | Max.<br>Price | Modal<br>Price | Modal<br>Price                 | Modal Price                    |
| Delhi                | 800           | 1200          | 1050           | 800           | 1200          | 1050           | 625                    | 1200          | 971            | NR                             | 2400                           |
| Lasalgaon            | 700           | 750           | 700            | 600           | 800           | 700            | -                      | -             | -              | -                              | -                              |
| Pimpalgaon           | 600           | 700           | 650            | 650           | 700           | 670            | -                      | -             | -              | -                              | -                              |
| Pune                 | 600           | 900           | 750            | 500           | 900           | 700            | 400                    | 800           | 700            | -                              | -                              |
| Mumbai               | 600           | 900           | 750            | 700           | 900           | 800            | 700                    | 1000          | 850            | 1000                           | 2200                           |
| Indore               | 300           | 900           | 600            | 300           | 800           | 600            | -                      | -             | -              | 600                            | 1200                           |
| Bangalore            | 500           | 1000          | 750            | 500           | 1000          | 750            | 700                    | 1000          | 850            | -                              | -                              |
| Ahmednagar           | 700           | 800           | 750            | 700           | 800           | 750            | -                      | -             | -              | -                              | -                              |
| Solapur              | 200           | 800           | 500            | 200           | 800           | 500            | 100                    | 1000          | 500            | -                              | -                              |