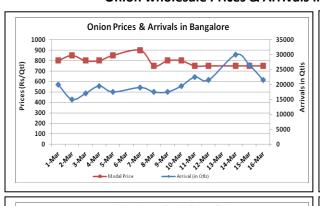

# Onion wholesale Prices & Arrivals in Producing & Consumption Centers

(Source: AGRIWATCH)

Note: The above graph is made on data collected by Agriwatch through private sources because Agmarknet data are not consistent and lots of gaps in reporting.

### Onion Prices & Arrivals in Major Mandis as on 16. Mar. 2016

| Mandis         | Lasalgaon | Pimpalgaon | Niphad  | Pune    | Indore  | Delhi    | Bangalore |  |
|----------------|-----------|------------|---------|---------|---------|----------|-----------|--|
| Price (Rs/Qtl) | 700-750   | 600-700    | 350-632 | 600-900 | 300-900 | 800-1200 | 500-1000  |  |
| Arrivals (Qtl) | 14000     | 7000       | 8000    | 15000   | 10000   | 12750    | 21500     |  |

Onion Prices & Arrivals in Major Mandis as on 15.Mar.2016

| Mandis         | Lasalgaon | Pimpalgaon | Niphad | Pune    | Indore  | Delhi    | Bangalore |  |  |  |
|----------------|-----------|------------|--------|---------|---------|----------|-----------|--|--|--|
| Price (Rs/Qtl) | 600-800   | 650-700    | Closed | 500-900 | 300-800 | 800-1200 | 500-1000  |  |  |  |
| Arrivals (Qtl) | 12000     | 8000       | Closed | 18750   | 25000   | 13500    | 26500     |  |  |  |