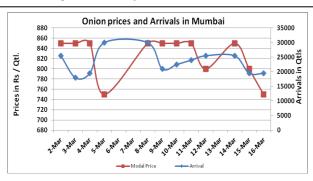

# Onion wholesale Prices & Arrivals in Producing & Consumption Centers

(Source: AGRIWATCH)

Note: The above graph is made on data collected by Agriwatch through private sources because Agmarknet data are not consistent and lots of gaps in reporting.

# Daily Onion Report 17 March. 2016

Wholesale and Retail Prices in Major Markets:

| Wholesale Prices     |               |               |                |               |               |                |                        |               |                | Retail Prices                  |                                |
|----------------------|---------------|---------------|----------------|---------------|---------------|----------------|------------------------|---------------|----------------|--------------------------------|--------------------------------|
| Prices in Rs/Quintal | 16.Mar.2016#  |               |                | 15.Mar.2016#  |               |                | Agmarknet 15.Mar.2016* |               |                | Consumer<br>Affairs 16<br>Mar. | Consumer<br>Affairs 16<br>Mar. |
| Market               | Min.<br>Price | Max.<br>Price | Modal<br>Price | Min.<br>Price | Max.<br>Price | Modal<br>Price | Min.<br>Price          | Max.<br>Price | Modal<br>Price | Modal<br>Price                 | Modal Price                    |
| Delhi                | 800           | 1200          | 1050           | 800           | 1200          | 1050           | 625                    | 1200          | 971            | NR                             | 2400                           |
| Lasalgaon            | 700           | 750           | 700            | 600           | 800           | 700            | -                      | -             | -              | -                              | -                              |
| Pimpalgaon           | 600           | 700           | 650            | 650           | 700           | 670            | -                      | -             | -              | -                              | -                              |
| Pune                 | 600           | 900           | 750            | 500           | 900           | 700            | 400                    | 800           | 700            | -                              | -                              |
| Mumbai               | 600           | 900           | 750            | 700           | 900           | 800            | 700                    | 1000          | 850            | 1000                           | 2200                           |
| Indore               | 300           | 900           | 600            | 300           | 800           | 600            | -                      | -             | -              | 600                            | 1200                           |
| Bangalore            | 500           | 1000          | 750            | 500           | 1000          | 750            | 700                    | 1000          | 850            | -                              | -                              |
| Ahmednagar           | 700           | 800           | 750            | 700           | 800           | 750            | -                      | -             | -              | -                              | -                              |
| Solapur              | 200           | 800           | 500            | 200           | 800           | 500            | 100                    | 1000          | 500            | -                              | -                              |