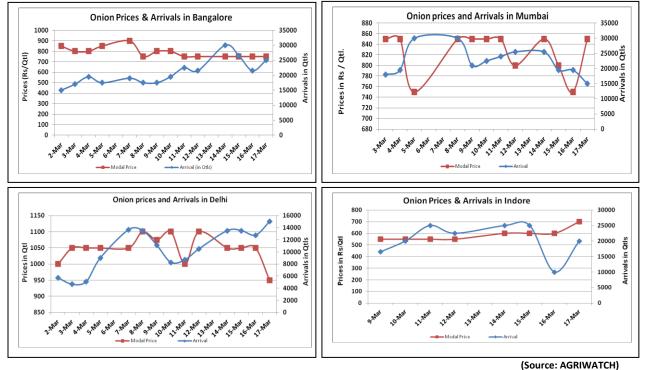

# **Onion wholesale Prices & Arrivals in Producing & Consumption Centers**

Note: The above graph is made on data collected by Agriwatch through private sources because Agmarknet data are not consistent and lots of gaps in reporting.