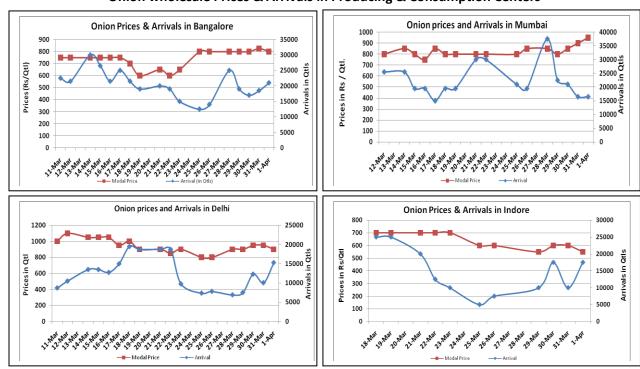

## Onion wholesale Prices & Arrivals in Producing & Consumption Centers

(Source: AGRIWATCH)

Note: The above graph is made on data collected by Agriwatch through private sources because Agmarknet data are not consistent and lots of gaps in reporting.

### Onion Prices & Arrivals in Major Mandis as on 01. April. 2016

| Mandis         | Lasalgaon | Pimpalgaon | Pimpalgaon Niphad |         | Indore  | Delhi    | Bangalore |
|----------------|-----------|------------|-------------------|---------|---------|----------|-----------|
| Price (Rs/Qtl) | Closed    | Closed     | Closed            | 700-950 | 500-900 | 600-1200 | 500-1100  |
| Arrivals (Qtl) | Closed    | Closed     | Closed            | 10500   | 17500   | 15300    | 21000     |

Onion Prices & Arrivals in Major Mandis as on 31.Mar.2016

| Mandis         | Lasalgaon | Pimpalgaon | Niphad | Pune    | Indore  | Delhi    | Bangalore |  |
|----------------|-----------|------------|--------|---------|---------|----------|-----------|--|
| Price (Rs/Qtl) | Closed    | Closed     | Closed | 700-950 | 300-900 | 700-1200 | 550-1100  |  |
| Arrivals (Qtl) | Closed    | Closed     | Closed | 10500   | 10000   | 10050    | 18500     |  |