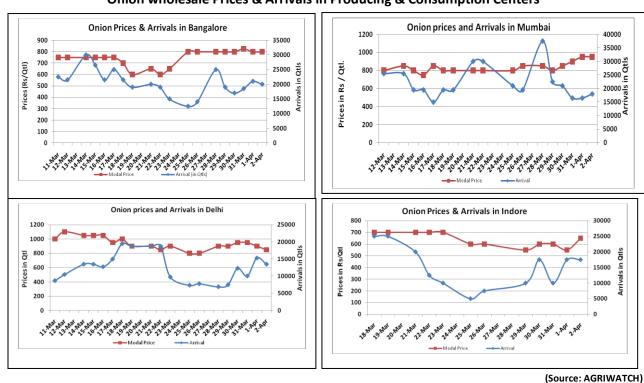

## Onion wholesale Prices & Arrivals in Producing & Consumption Centers

Note: The above graph is made on data collected by Agriwatch through private sources because Agmarknet data are not consistent and lots of gaps in reporting.

Onion Prices & Arrivals in Major Mandis as on 02. April. 2016

| Mandis         | Lasalgaon | Pimpalgaon | Niphad | Pune   | Indore  | Delhi    | Bangalore |
|----------------|-----------|------------|--------|--------|---------|----------|-----------|
| Price (Rs/Qtl) | Closed    | Closed     | Closed | Closed | 500-900 | 600-1100 | 600-1100  |
| Arrivals (Qtl) | Closed    | Closed     | Closed | Closed | 17500   | 13500    | 20000     |

Onion Prices & Arrivals in Major Mandis as on 01.Apr.2016

| Mandis         | Lasalgaon | Pimpalgaon Niphad |        | Pune    | Indore  | Delhi    | Bangalore |
|----------------|-----------|-------------------|--------|---------|---------|----------|-----------|
| Price (Rs/Qtl) | Closed    | Closed            | Closed | 700-950 | 500-900 | 600-1200 | 500-1100  |
| Arrivals (Qtl) | Closed    | Closed            | Closed | 10500   | 17500   | 15300    | 21000     |

(Source: AGRIWATCH)