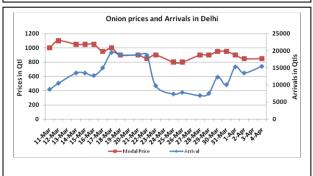

### Onion wholesale Prices & Arrivals in Producing & Consumption Centers

(Source: AGRIWATCH)

Note: The above graph is made on data collected by Agriwatch through private sources because Agmarknet data are not consistent and lots of gaps in reporting.

### Onion Prices & Arrivals in Major Mandis as on 04. April. 2016

| Mandis         | Lasalgaon Pimpalgaon |        | Niphad | Pune   | Indore  | Delhi    | Bangalore |
|----------------|----------------------|--------|--------|--------|---------|----------|-----------|
| Price (Rs/Qtl) | Closed               | Closed | Closed | Closed | 500-900 | 600-1100 | 500-1000  |
| Arrivals (Qtl) | Closed               | Closed | Closed | Closed | 20000   | 15450    | 25000     |

## Wholesale and Retail Prices in Major Markets:

| Wholesale Prices        |                |               |                |                |               |                |                          |               |                | Retail Prices                    |                                  |
|-------------------------|----------------|---------------|----------------|----------------|---------------|----------------|--------------------------|---------------|----------------|----------------------------------|----------------------------------|
| Prices in<br>Rs/Quintal | 04.April.2016# |               |                | 02.April.2016# |               |                | Agmarknet 02.April.2016* |               |                | Consumer<br>Affairs 04<br>April. | Consumer<br>Affairs 04<br>April. |
| Market                  | Min.<br>Price  | Max.<br>Price | Modal<br>Price | Min.<br>Price  | Max.<br>Price | Modal<br>Price | Min.<br>Price            | Max.<br>Price | Modal<br>Price | Modal<br>Price                   | Modal Price                      |
| Delhi                   | 600            | 1100          | 850            | 600            | 1200          | 900            | 700                      | 1250          | 948            | 900                              | 2400                             |
| Lasalgaon               | Closed         | Closed        | Closed         | Closed         | Closed        | Closed         | -                        | -             | -              | -                                | -                                |
| Pimpalgaon              | Closed         | Closed        | Closed         | Closed         | Closed        | Closed         | -                        | -             | -              | =                                | -                                |
| Pune                    | Closed         | Closed        | Closed         | 700            | 950           | 825            | -                        | -             | -              | -                                | -                                |
| Mumbai                  | Closed         | Closed        | Closed         | 800            | 1100          | 950            | 800                      | 1000          | 900            | 900                              | 1900                             |
| Indore                  | 500            | 900           | 650            | 500            | 900           | 550            | -                        | -             | -              | 900                              | 1100                             |
| Bangalore               | 500            | 1000          | 750            | 500            | 1100          | 800            | 600                      | 1000          | 800            | -                                | -                                |
| Ahmednagar              | 400            | 950           | 675            | 300            | 900           | 600            | -                        | -             | -              | -                                | -                                |
| Solapur                 | 200            | 900           | 550            | 200            | 800           | 500            | 100                      | 1200          | 550            | -                                | -                                |

## **Onion Arrivals in Major Markets:**

| Arrivals in Qtls      | Ahmedabad | Pune   | Mumbai | Delhi | Indore | Bangalore | Ahmednagar | Solapur |
|-----------------------|-----------|--------|--------|-------|--------|-----------|------------|---------|
| 04 <sup>th</sup> Apr* | 12168     | Closed | Closed | 15450 | 20000  | 25000     | 15000      | 20000   |
| 02 <sup>nd</sup> Mar* | NR        | 10500  | 16500  | 15300 | 17500  | 21000     | 7000       | 17000   |
| 02 <sup>nd</sup> Mar# | 8043      | -      | 8900   | 15545 | -      | 24690     | -          | 10840   |