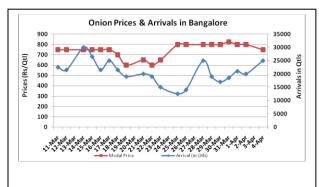

### Onion wholesale Prices & Arrivals in Producing & Consumption Centers

(Source: AGRIWATCH)

Note: The above graph is made on data collected by Agriwatch through private sources because Agmarknet data are not consistent and lots of gaps in reporting.

### Onion Prices & Arrivals in Major Mandis as on 04. April. 2016

| Mandis         | Lasalgaon Pimpalgaon |        | Niphad | Pune   | Indore  | Delhi    | Bangalore |
|----------------|----------------------|--------|--------|--------|---------|----------|-----------|
| Price (Rs/Qtl) | Closed               | Closed | Closed | Closed | 500-900 | 600-1100 | 500-1000  |
| Arrivals (Qtl) | Closed               | Closed | Closed | Closed | 20000   | 15450    | 25000     |

## Wholesale and Retail Prices in Major Markets:

| Wholesale Prices        |                |               |                |                |               |                |                          |               |                | Retail Prices                    |                                  |
|-------------------------|----------------|---------------|----------------|----------------|---------------|----------------|--------------------------|---------------|----------------|----------------------------------|----------------------------------|
| Prices in<br>Rs/Quintal | 04.April.2016# |               |                | 02.April.2016# |               |                | Agmarknet 02.April.2016* |               |                | Consumer<br>Affairs 04<br>April. | Consumer<br>Affairs 04<br>April. |
| Market                  | Min.<br>Price  | Max.<br>Price | Modal<br>Price | Min.<br>Price  | Max.<br>Price | Modal<br>Price | Min.<br>Price            | Max.<br>Price | Modal<br>Price | Modal<br>Price                   | Modal Price                      |
| Delhi                   | 600            | 1100          | 850            | 600            | 1200          | 900            | 700                      | 1250          | 948            | 900                              | 2400                             |
| Lasalgaon               | Closed         | Closed        | Closed         | Closed         | Closed        | Closed         | -                        | -             | -              | -                                | -                                |
| Pimpalgaon              | Closed         | Closed        | Closed         | Closed         | Closed        | Closed         | -                        | -             | -              | =                                | -                                |
| Pune                    | Closed         | Closed        | Closed         | 700            | 950           | 825            | -                        | -             | -              | -                                | -                                |
| Mumbai                  | Closed         | Closed        | Closed         | 800            | 1100          | 950            | 800                      | 1000          | 900            | 900                              | 1900                             |
| Indore                  | 500            | 900           | 650            | 500            | 900           | 550            | -                        | -             | -              | 900                              | 1100                             |
| Bangalore               | 500            | 1000          | 750            | 500            | 1100          | 800            | 600                      | 1000          | 800            | -                                | -                                |
| Ahmednagar              | 400            | 950           | 675            | 300            | 900           | 600            | -                        | -             | -              | -                                | -                                |
| Solapur                 | 200            | 900           | 550            | 200            | 800           | 500            | 100                      | 1200          | 550            | -                                | -                                |

## **Onion Arrivals in Major Markets:**

| Arrivals in Qtls      | Ahmedabad | Pune   | Mumbai | Delhi | Indore | Bangalore | Ahmednagar | Solapur |
|-----------------------|-----------|--------|--------|-------|--------|-----------|------------|---------|
| 04 <sup>th</sup> Apr* | 12168     | Closed | Closed | 15450 | 20000  | 25000     | 15000      | 20000   |
| 02 <sup>nd</sup> Mar* | NR        | 10500  | 16500  | 15300 | 17500  | 21000     | 7000       | 17000   |
| 02 <sup>nd</sup> Mar# | 8043      | -      | 8900   | 15545 | -      | 24690     | -          | 10840   |