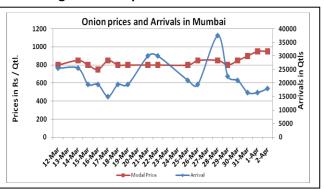

### Onion wholesale Prices & Arrivals in Producing & Consumption Centers

(Source: AGRIWATCH)

Note: The above graph is made on data collected by Agriwatch through private sources because Agmarknet data are not consistent and lots of gaps in reporting.

## Wholesale and Retail Prices in Major Markets:

| Wholesale Prices        |                |               |                |                |               |                |                          |               |                | Retail Prices                    |                                  |
|-------------------------|----------------|---------------|----------------|----------------|---------------|----------------|--------------------------|---------------|----------------|----------------------------------|----------------------------------|
| Prices in<br>Rs/Quintal | 04.April.2016# |               |                | 02.April.2016# |               |                | Agmarknet 02.April.2016* |               |                | Consumer<br>Affairs 04<br>April. | Consumer<br>Affairs 04<br>April. |
| Market                  | Min.<br>Price  | Max.<br>Price | Modal<br>Price | Min.<br>Price  | Max.<br>Price | Modal<br>Price | Min.<br>Price            | Max.<br>Price | Modal<br>Price | Modal<br>Price                   | Modal Price                      |
| Delhi                   | 600            | 1100          | 850            | 600            | 1200          | 900            | 700                      | 1250          | 948            | 900                              | 2400                             |
| Lasalgaon               | Closed         | Closed        | Closed         | Closed         | Closed        | Closed         | -                        | -             | -              | -                                | -                                |
| Pimpalgaon              | Closed         | Closed        | Closed         | Closed         | Closed        | Closed         | -                        | -             | -              | =                                | -                                |
| Pune                    | Closed         | Closed        | Closed         | 700            | 950           | 825            | -                        | -             | -              | -                                | -                                |
| Mumbai                  | Closed         | Closed        | Closed         | 800            | 1100          | 950            | 800                      | 1000          | 900            | 900                              | 1900                             |
| Indore                  | 500            | 900           | 650            | 500            | 900           | 550            | -                        | -             | -              | 900                              | 1100                             |
| Bangalore               | 500            | 1000          | 750            | 500            | 1100          | 800            | 600                      | 1000          | 800            | -                                | -                                |
| Ahmednagar              | 400            | 950           | 675            | 300            | 900           | 600            | -                        | -             | -              | -                                | -                                |
| Solapur                 | 200            | 900           | 550            | 200            | 800           | 500            | 100                      | 1200          | 550            | -                                | -                                |

## **Onion Arrivals in Major Markets:**

| Arrivals in Qtls      | Ahmedabad | Pune   | Mumbai | Delhi | Indore | Bangalore | Ahmednagar | Solapur |
|-----------------------|-----------|--------|--------|-------|--------|-----------|------------|---------|
| 04 <sup>th</sup> Apr* | 12168     | Closed | Closed | 15450 | 20000  | 25000     | 15000      | 20000   |
| 02 <sup>nd</sup> Mar* | NR        | 10500  | 16500  | 15300 | 17500  | 21000     | 7000       | 17000   |
| 02 <sup>nd</sup> Mar# | 8043      | -      | 8900   | 15545 | -      | 24690     | -          | 10840   |