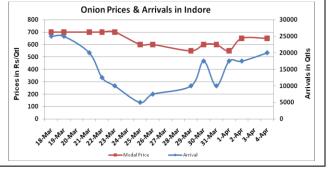

### Onion wholesale Prices & Arrivals in Producing & Consumption Centers

(Source: AGRIWATCH)

Note: The above graph is made on data collected by Agriwatch through private sources because Agmarknet data are not consistent and lots of gaps in reporting.

### Onion Prices & Arrivals in Major Mandis as on 04. April. 2016

| Mandis         | Lasalgaon Pimpalgaon |        | Niphad | Pune   | Indore  | Delhi    | Bangalore |
|----------------|----------------------|--------|--------|--------|---------|----------|-----------|
| Price (Rs/Qtl) | Closed               | Closed | Closed | Closed | 500-900 | 600-1100 | 500-1000  |
| Arrivals (Qtl) | Closed               | Closed | Closed | Closed | 20000   | 15450    | 25000     |

## Wholesale and Retail Prices in Major Markets:

| Wholesale Prices        |                |               |                |                |               |                |                          |               |                | Retail Prices                    |                                  |
|-------------------------|----------------|---------------|----------------|----------------|---------------|----------------|--------------------------|---------------|----------------|----------------------------------|----------------------------------|
| Prices in<br>Rs/Quintal | 04.April.2016# |               |                | 02.April.2016# |               |                | Agmarknet 02.April.2016* |               |                | Consumer<br>Affairs 04<br>April. | Consumer<br>Affairs 04<br>April. |
| Market                  | Min.<br>Price  | Max.<br>Price | Modal<br>Price | Min.<br>Price  | Max.<br>Price | Modal<br>Price | Min.<br>Price            | Max.<br>Price | Modal<br>Price | Modal<br>Price                   | Modal Price                      |
| Delhi                   | 600            | 1100          | 850            | 600            | 1200          | 900            | 700                      | 1250          | 948            | 900                              | 2400                             |
| Lasalgaon               | Closed         | Closed        | Closed         | Closed         | Closed        | Closed         | -                        | -             | -              | -                                | -                                |
| Pimpalgaon              | Closed         | Closed        | Closed         | Closed         | Closed        | Closed         | -                        | -             | -              | =                                | -                                |
| Pune                    | Closed         | Closed        | Closed         | 700            | 950           | 825            | -                        | -             | -              | -                                | -                                |
| Mumbai                  | Closed         | Closed        | Closed         | 800            | 1100          | 950            | 800                      | 1000          | 900            | 900                              | 1900                             |
| Indore                  | 500            | 900           | 650            | 500            | 900           | 550            | -                        | -             | -              | 900                              | 1100                             |
| Bangalore               | 500            | 1000          | 750            | 500            | 1100          | 800            | 600                      | 1000          | 800            | -                                | -                                |
| Ahmednagar              | 400            | 950           | 675            | 300            | 900           | 600            | -                        | -             | -              | -                                | -                                |
| Solapur                 | 200            | 900           | 550            | 200            | 800           | 500            | 100                      | 1200          | 550            | -                                | -                                |

## **Onion Arrivals in Major Markets:**

| Arrivals in Qtls      | Ahmedabad | Pune   | Mumbai | Delhi | Indore | Bangalore | Ahmednagar | Solapur |
|-----------------------|-----------|--------|--------|-------|--------|-----------|------------|---------|
| 04 <sup>th</sup> Apr* | 12168     | Closed | Closed | 15450 | 20000  | 25000     | 15000      | 20000   |
| 02 <sup>nd</sup> Mar* | NR        | 10500  | 16500  | 15300 | 17500  | 21000     | 7000       | 17000   |
| 02 <sup>nd</sup> Mar# | 8043      | -      | 8900   | 15545 | -      | 24690     | -          | 10840   |