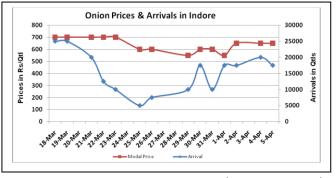

# Onion wholesale Prices & Arrivals in Producing & Consumption Centers

Source: AGRIWATCH)

Note: The above graph is made on data collected by Agriwatch through private sources because Agmarknet data are not consistent and lots of gaps in reporting.

### Onion Prices & Arrivals in Major Mandis as on 05. April. 2016

|   | Mandis         | Lasalgaon | Pimpalgaon | Niphad | Pune    | Indore  | Delhi    | Bangalore |
|---|----------------|-----------|------------|--------|---------|---------|----------|-----------|
|   | Price (Rs/Qtl) | 700-900   | 700-925    | Closed | 700-900 | 500-800 | 600-1100 | 500-1000  |
| I | Arrivals (Qtl) | 8000      | 8500       | Closed | 22500   | 17500   | 14400    | 25000     |

### Onion Prices & Arrivals in Major Mandis as on 04.April.2016

| Mandis         | Lasalgaon | Pimpalgaon Niphad |        | Pune   | Indore  | Delhi    | Bangalore |  |
|----------------|-----------|-------------------|--------|--------|---------|----------|-----------|--|
| Price (Rs/Qtl) | Closed    | Closed            | Closed | Closed | 500-900 | 600-1100 | 500-1000  |  |
| Arrivals (Qtl) | Closed    | Closed            | Closed | Closed | 20000   | 15450    | 25000     |  |

# Wholesale and Retail Prices in Major Markets:

| Wholesale Prices        |                |               |                |                |               |                |                          |               |                | Retail Prices                    |                                  |
|-------------------------|----------------|---------------|----------------|----------------|---------------|----------------|--------------------------|---------------|----------------|----------------------------------|----------------------------------|
| Prices in<br>Rs/Quintal | 05 Δnril 2016# |               |                | 04.April.2016# |               |                | Agmarknet 04.April.2016* |               |                | Consumer<br>Affairs 05<br>April. | Consumer<br>Affairs 05<br>April. |
| Market                  | Min.<br>Price  | Max.<br>Price | Modal<br>Price | Min.<br>Price  | Max.<br>Price | Modal<br>Price | Min.<br>Price            | Max.<br>Price | Modal<br>Price | Modal<br>Price                   | Modal Price                      |
| Delhi                   | 600            | 1100          | 850            | 600            | 1100          | 850            | -                        | -             | -              | 875                              | 2400                             |
| Lasalgaon               | 700            | 900           | 800            | Closed         | Closed        | Closed         | -                        | -             | -              | -                                | -                                |
| Pimpalgaon              | 700            | 925           | 813            | Closed         | Closed        | Closed         | -                        | -             | -              | -                                | -                                |
| Pune                    | 700            | 900           | 800            | Closed         | Closed        | Closed         | 400                      | 900           | 750            | -                                | -                                |
| Mumbai                  | 900            | 1100          | 1000           | Closed         | Closed        | Closed         | -                        | -             | -              | NR                               | 1900                             |
| Indore                  | 500            | 800           | 650            | 500            | 900           | 650            | 100                      | 875           | 500            | 1100                             | 1300                             |
| Bangalore               | 500            | 1000          | 750            | 500            | 1000          | 750            | 600                      | 1000          | 800            | -                                | -                                |
| Ahmednagar              | 400            | 950           | 675            | 400            | 950           | 675            | -                        | -             | -              | -                                | -                                |
| Solapur                 | 200            | 800           | 500            | 200            | 900           | 550            | 100                      | 1025          | 500            | -                                | -                                |

## **Onion Arrivals in Major Markets:**

| Arrivals in Qtls      | Ahmedabad | Pune   | Mumbai | Delhi | Indore | Bangalore | Ahmednagar | Solapur |
|-----------------------|-----------|--------|--------|-------|--------|-----------|------------|---------|
| 05 <sup>th</sup> Apr* | 8538      | 22500  | 40500  | 14400 | 17500  | 25000     | 15000      | 15000   |
| 04 <sup>th</sup> Mar* | 12168     | Closed | Closed | 15450 | 20000  | 25000     | 15000      | 20000   |
| 04 <sup>th</sup> Mar# | NR        | 1460   | -      | -     | 12525  | 29260     | -          | 17600   |