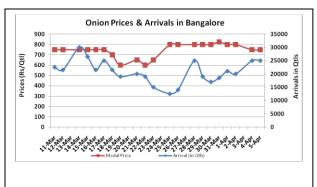

# Onion wholesale Prices & Arrivals in Producing & Consumption Centers

Source: AGRIWATCH)

Note: The above graph is made on data collected by Agriwatch through private sources because Agmarknet data are not consistent and lots of gaps in reporting.

### Onion Prices & Arrivals in Major Mandis as on 05. April. 2016

|   | Mandis         | Lasalgaon | Pimpalgaon | Niphad | Pune    | Indore  | Delhi    | Bangalore |
|---|----------------|-----------|------------|--------|---------|---------|----------|-----------|
|   | Price (Rs/Qtl) | 700-900   | 700-925    | Closed | 700-900 | 500-800 | 600-1100 | 500-1000  |
| I | Arrivals (Qtl) | 8000      | 8500       | Closed | 22500   | 17500   | 14400    | 25000     |

### Onion Prices & Arrivals in Major Mandis as on 04.April.2016

| Mandis         | Lasalgaon | Pimpalgaon Niphad |        | Pune   | Indore  | Delhi    | Bangalore |  |
|----------------|-----------|-------------------|--------|--------|---------|----------|-----------|--|
| Price (Rs/Qtl) | Closed    | Closed            | Closed | Closed | 500-900 | 600-1100 | 500-1000  |  |
| Arrivals (Qtl) | Closed    | Closed            | Closed | Closed | 20000   | 15450    | 25000     |  |

# Wholesale and Retail Prices in Major Markets:

| Wholesale Prices        |                |               |                |                |               |                |                          |               |                | Retail Prices                    |                                  |
|-------------------------|----------------|---------------|----------------|----------------|---------------|----------------|--------------------------|---------------|----------------|----------------------------------|----------------------------------|
| Prices in<br>Rs/Quintal | 05 Δnril 2016# |               |                | 04.April.2016# |               |                | Agmarknet 04.April.2016* |               |                | Consumer<br>Affairs 05<br>April. | Consumer<br>Affairs 05<br>April. |
| Market                  | Min.<br>Price  | Max.<br>Price | Modal<br>Price | Min.<br>Price  | Max.<br>Price | Modal<br>Price | Min.<br>Price            | Max.<br>Price | Modal<br>Price | Modal<br>Price                   | Modal Price                      |
| Delhi                   | 600            | 1100          | 850            | 600            | 1100          | 850            | -                        | -             | -              | 875                              | 2400                             |
| Lasalgaon               | 700            | 900           | 800            | Closed         | Closed        | Closed         | -                        | -             | -              | -                                | -                                |
| Pimpalgaon              | 700            | 925           | 813            | Closed         | Closed        | Closed         | -                        | -             | -              | -                                | -                                |
| Pune                    | 700            | 900           | 800            | Closed         | Closed        | Closed         | 400                      | 900           | 750            | -                                | -                                |
| Mumbai                  | 900            | 1100          | 1000           | Closed         | Closed        | Closed         | -                        | -             | -              | NR                               | 1900                             |
| Indore                  | 500            | 800           | 650            | 500            | 900           | 650            | 100                      | 875           | 500            | 1100                             | 1300                             |
| Bangalore               | 500            | 1000          | 750            | 500            | 1000          | 750            | 600                      | 1000          | 800            | -                                | -                                |
| Ahmednagar              | 400            | 950           | 675            | 400            | 950           | 675            | -                        | -             | -              | -                                | -                                |
| Solapur                 | 200            | 800           | 500            | 200            | 900           | 550            | 100                      | 1025          | 500            | -                                | -                                |

## **Onion Arrivals in Major Markets:**

| Arrivals in Qtls      | Ahmedabad | Pune   | Mumbai | Delhi | Indore | Bangalore | Ahmednagar | Solapur |
|-----------------------|-----------|--------|--------|-------|--------|-----------|------------|---------|
| 05 <sup>th</sup> Apr* | 8538      | 22500  | 40500  | 14400 | 17500  | 25000     | 15000      | 15000   |
| 04 <sup>th</sup> Mar* | 12168     | Closed | Closed | 15450 | 20000  | 25000     | 15000      | 20000   |
| 04 <sup>th</sup> Mar# | NR        | 1460   | -      | -     | 12525  | 29260     | -          | 17600   |