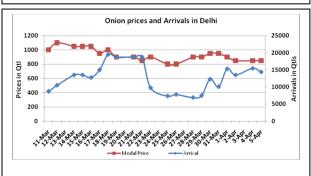

# Onion wholesale Prices & Arrivals in Producing & Consumption Centers

Source: AGRIWATCH)

Note: The above graph is made on data collected by Agriwatch through private sources because Agmarknet data are not consistent and lots of gaps in reporting.

# Wholesale and Retail Prices in Major Markets:

| Wholesale Prices        |                |               |                |                |               |                |                          |               |                | Retail Prices                    |                                  |
|-------------------------|----------------|---------------|----------------|----------------|---------------|----------------|--------------------------|---------------|----------------|----------------------------------|----------------------------------|
| Prices in<br>Rs/Quintal | 05 Δnril 2016# |               |                | 04.April.2016# |               |                | Agmarknet 04.April.2016* |               |                | Consumer<br>Affairs 05<br>April. | Consumer<br>Affairs 05<br>April. |
| Market                  | Min.<br>Price  | Max.<br>Price | Modal<br>Price | Min.<br>Price  | Max.<br>Price | Modal<br>Price | Min.<br>Price            | Max.<br>Price | Modal<br>Price | Modal<br>Price                   | Modal Price                      |
| Delhi                   | 600            | 1100          | 850            | 600            | 1100          | 850            | -                        | -             | -              | 875                              | 2400                             |
| Lasalgaon               | 700            | 900           | 800            | Closed         | Closed        | Closed         | -                        | -             | -              | -                                | -                                |
| Pimpalgaon              | 700            | 925           | 813            | Closed         | Closed        | Closed         | -                        | -             | -              | -                                | -                                |
| Pune                    | 700            | 900           | 800            | Closed         | Closed        | Closed         | 400                      | 900           | 750            | -                                | -                                |
| Mumbai                  | 900            | 1100          | 1000           | Closed         | Closed        | Closed         | -                        | -             | -              | NR                               | 1900                             |
| Indore                  | 500            | 800           | 650            | 500            | 900           | 650            | 100                      | 875           | 500            | 1100                             | 1300                             |
| Bangalore               | 500            | 1000          | 750            | 500            | 1000          | 750            | 600                      | 1000          | 800            | -                                | -                                |
| Ahmednagar              | 400            | 950           | 675            | 400            | 950           | 675            | -                        | -             | -              | -                                | -                                |
| Solapur                 | 200            | 800           | 500            | 200            | 900           | 550            | 100                      | 1025          | 500            | -                                | -                                |

## **Onion Arrivals in Major Markets:**

| Arrivals in Qtls      | Ahmedabad | Pune   | Mumbai | Delhi | Indore | Bangalore | Ahmednagar | Solapur |
|-----------------------|-----------|--------|--------|-------|--------|-----------|------------|---------|
| 05 <sup>th</sup> Apr* | 8538      | 22500  | 40500  | 14400 | 17500  | 25000     | 15000      | 15000   |
| 04 <sup>th</sup> Mar* | 12168     | Closed | Closed | 15450 | 20000  | 25000     | 15000      | 20000   |
| 04 <sup>th</sup> Mar# | NR        | 1460   | -      | -     | 12525  | 29260     | -          | 17600   |