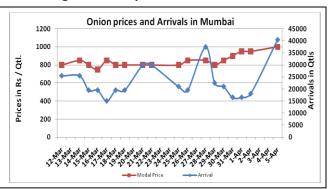

# Onion wholesale Prices & Arrivals in Producing & Consumption Centers

Source: AGRIWATCH)

Note: The above graph is made on data collected by Agriwatch through private sources because Agmarknet data are not consistent and lots of gaps in reporting.

# Wholesale and Retail Prices in Major Markets:

| Wholesale Prices        |                |               |                |                |               |                |                          |               |                | Retail Prices                    |                                  |
|-------------------------|----------------|---------------|----------------|----------------|---------------|----------------|--------------------------|---------------|----------------|----------------------------------|----------------------------------|
| Prices in<br>Rs/Quintal | 05 Δnril 2016# |               |                | 04.April.2016# |               |                | Agmarknet 04.April.2016* |               |                | Consumer<br>Affairs 05<br>April. | Consumer<br>Affairs 05<br>April. |
| Market                  | Min.<br>Price  | Max.<br>Price | Modal<br>Price | Min.<br>Price  | Max.<br>Price | Modal<br>Price | Min.<br>Price            | Max.<br>Price | Modal<br>Price | Modal<br>Price                   | Modal Price                      |
| Delhi                   | 600            | 1100          | 850            | 600            | 1100          | 850            | -                        | -             | -              | 875                              | 2400                             |
| Lasalgaon               | 700            | 900           | 800            | Closed         | Closed        | Closed         | -                        | -             | -              | -                                | -                                |
| Pimpalgaon              | 700            | 925           | 813            | Closed         | Closed        | Closed         | -                        | -             | -              | -                                | -                                |
| Pune                    | 700            | 900           | 800            | Closed         | Closed        | Closed         | 400                      | 900           | 750            | -                                | -                                |
| Mumbai                  | 900            | 1100          | 1000           | Closed         | Closed        | Closed         | -                        | -             | -              | NR                               | 1900                             |
| Indore                  | 500            | 800           | 650            | 500            | 900           | 650            | 100                      | 875           | 500            | 1100                             | 1300                             |
| Bangalore               | 500            | 1000          | 750            | 500            | 1000          | 750            | 600                      | 1000          | 800            | -                                | -                                |
| Ahmednagar              | 400            | 950           | 675            | 400            | 950           | 675            | -                        | -             | -              | -                                | -                                |
| Solapur                 | 200            | 800           | 500            | 200            | 900           | 550            | 100                      | 1025          | 500            | -                                | -                                |

## **Onion Arrivals in Major Markets:**

| Arrivals in Qtls      | Ahmedabad | Pune   | Mumbai | Delhi | Indore | Bangalore | Ahmednagar | Solapur |
|-----------------------|-----------|--------|--------|-------|--------|-----------|------------|---------|
| 05 <sup>th</sup> Apr* | 8538      | 22500  | 40500  | 14400 | 17500  | 25000     | 15000      | 15000   |
| 04 <sup>th</sup> Mar* | 12168     | Closed | Closed | 15450 | 20000  | 25000     | 15000      | 20000   |
| 04 <sup>th</sup> Mar# | NR        | 1460   | -      | -     | 12525  | 29260     | -          | 17600   |