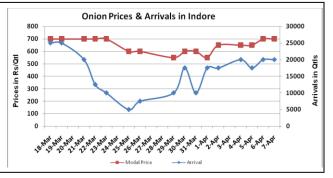

## **Onion wholesale Prices & Arrivals in Producing & Consumption Centers**

(Source: AGRIWATCH)

Note: The above graph is made on data collected by Agriwatch through private sources because Agmarknet data are not consistent and lots of gaps in reporting.

## Wholesale and Retail Prices in Major Markets:

|                         | Wholesale Prices |               |                |                |               |                |                          |               |                |                                  | Retail Prices                    |
|-------------------------|------------------|---------------|----------------|----------------|---------------|----------------|--------------------------|---------------|----------------|----------------------------------|----------------------------------|
| Prices in<br>Rs/Quintal | 07.April.2016#   |               |                | 06.April.2016# |               |                | Agmarknet 06.April.2016* |               |                | Consumer<br>Affairs 07<br>April. | Consumer<br>Affairs 07<br>April. |
| Market                  | Min.<br>Price    | Max.<br>Price | Modal<br>Price | Min.<br>Price  | Max.<br>Price | Modal<br>Price | Min.<br>Price            | Max.<br>Price | Modal<br>Price | Modal<br>Price                   | Modal Price                      |
| Delhi                   | 600              | 1000          | 800            | 600            | 1100          | 850            | 450                      | 1175          | 858            | 875                              | 2400                             |
| Lasalgaon               | 600              | 800           | 700            | 600            | 800           | 700            | -                        | -             | -              | -                                | -                                |
| Pimpalgaon              | Closed           | Closed        | Closed         | 800            | 900           | 850            | -                        | -             | -              | -                                | -                                |
| Pune                    | 700              | 900           | 800            | 700            | 900           | 800            | 400                      | 800           | 700            | -                                | -                                |
| Mumbai                  | 900              | 1000          | 950            | 800            | 1100          | 950            | 800                      | 1000          | 900            | 900                              | 1900                             |
| Indore                  | 500              | 900           | 700            | 500            | 900           | 700            | 100                      | 750           | 500            | 1100                             | 1300                             |
| Bangalore               | 500              | 1100          | 800            | 500            | 1000          | 750            | 600                      | 1000          | 800            | -                                | -                                |
| Ahmednagar              | 700              | 900           | 800            | 400            | 950           | 675            | -                        | -             | -              | -                                | -                                |
| Solapur                 | 200              | 800           | 500            | 200            | 800           | 500            | 100                      | 1000          | 500            | -                                | -                                |

### **Onion Arrivals in Major Markets:**

| Arrivals in Qtls      | Ahmedabad | Pune  | Mumbai | Delhi | Indore | Bangalore | Ahmednagar | Solapur |
|-----------------------|-----------|-------|--------|-------|--------|-----------|------------|---------|
| 07 <sup>th</sup> Apr* | 5509      | 21000 | 30000  | 12000 | 20000  | 15500     | 20000      | 15000   |
| 06 <sup>th</sup> Mar* | 6692      | 22500 | 27000  | 13500 | 20000  | 19000     | 15000      | 15000   |
| 06 <sup>th</sup> Mar# | 6692      | 22870 | 14000  | 10919 | 12850  | 16770     | -          | 20790   |