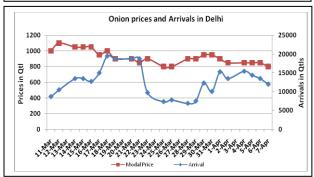

## **Onion wholesale Prices & Arrivals in Producing & Consumption Centers**

(Source: AGRIWATCH)

Note: The above graph is made on data collected by Agriwatch through private sources because Agmarknet data are not consistent and lots of gaps in reporting.

### **Onion Fundamentals:**

- Continue mixed sentiments recorded in key spot markets on Thursday. Prices in Mumbai market declined and surged in Indore market. Steady sentiments witnessed in Bangalore and Delhi market.
- Meanwhile, Arrivals declined in most of the markets compared to prior day as reported.
- In Maharashtra, Rabi acreage is higher and expected to be 1.90 lakh hectares compared to corresponding year of 2014, 1.85 lakh hectares.
- In Delhi, current week modal prices are trading near Rs 900/ quintal compared to Rs 1320/ quintal in corresponding year of 2015 during same period.
- In Madhya Pradesh Rabi onion acreage is expected to be higher by 53.03% against last year acreage of 91387 hectares. This year Rabi acreage estimate is approximately 139849.53 hectares.
- In M.P, average Rabi onion yield is calculated to be 23.91 ton/Ha which is 16.1% higher compared to corresponding year of 2014-15. However, last year average yield estimated to be 20.60 ton/Ha.

## Wholesale and Retail Prices in Major Markets:

|                         | Wholesale Prices |               |                |                |               |                |                          |               |                |                                  | Retail Prices                    |
|-------------------------|------------------|---------------|----------------|----------------|---------------|----------------|--------------------------|---------------|----------------|----------------------------------|----------------------------------|
| Prices in<br>Rs/Quintal | 07.April.2016#   |               |                | 06.April.2016# |               |                | Agmarknet 06.April.2016* |               |                | Consumer<br>Affairs 07<br>April. | Consumer<br>Affairs 07<br>April. |
| Market                  | Min.<br>Price    | Max.<br>Price | Modal<br>Price | Min.<br>Price  | Max.<br>Price | Modal<br>Price | Min.<br>Price            | Max.<br>Price | Modal<br>Price | Modal<br>Price                   | Modal Price                      |
| Delhi                   | 600              | 1000          | 800            | 600            | 1100          | 850            | 450                      | 1175          | 858            | 875                              | 2400                             |
| Lasalgaon               | 600              | 800           | 700            | 600            | 800           | 700            | -                        | -             | -              | -                                | -                                |
| Pimpalgaon              | Closed           | Closed        | Closed         | 800            | 900           | 850            | -                        | -             | -              | -                                | -                                |
| Pune                    | 700              | 900           | 800            | 700            | 900           | 800            | 400                      | 800           | 700            | -                                | -                                |
| Mumbai                  | 900              | 1000          | 950            | 800            | 1100          | 950            | 800                      | 1000          | 900            | 900                              | 1900                             |
| Indore                  | 500              | 900           | 700            | 500            | 900           | 700            | 100                      | 750           | 500            | 1100                             | 1300                             |
| Bangalore               | 500              | 1100          | 800            | 500            | 1000          | 750            | 600                      | 1000          | 800            | -                                | -                                |
| Ahmednagar              | 700              | 900           | 800            | 400            | 950           | 675            | -                        | -             | -              | -                                | -                                |
| Solapur                 | 200              | 800           | 500            | 200            | 800           | 500            | 100                      | 1000          | 500            | -                                | -                                |

### **Onion Arrivals in Major Markets:**

| Arrivals in Qtls      | Ahmedabad | Pune  | Mumbai | Delhi | Indore | Bangalore | Ahmednagar | Solapur |
|-----------------------|-----------|-------|--------|-------|--------|-----------|------------|---------|
| 07 <sup>th</sup> Apr* | 5509      | 21000 | 30000  | 12000 | 20000  | 15500     | 20000      | 15000   |
| 06 <sup>th</sup> Mar* | 6692      | 22500 | 27000  | 13500 | 20000  | 19000     | 15000      | 15000   |
| 06 <sup>th</sup> Mar# | 6692      | 22870 | 14000  | 10919 | 12850  | 16770     | -          | 20790   |