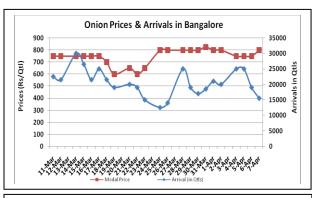

## **Onion wholesale Prices & Arrivals in Producing & Consumption Centers**

(Source: AGRIWATCH)

Note: The above graph is made on data collected by Agriwatch through private sources because Agmarknet data are not consistent and lots of gaps in reporting.

### Onion Prices & Arrivals in Major Mandis as on 07. April. 2016

| Mandis         | Lasalgaon | Pimpalgaon | Niphad | Pune    | Indore  | Delhi    | Bangalore |
|----------------|-----------|------------|--------|---------|---------|----------|-----------|
| Price (Rs/Qtl) | 600-800   | Closed     | Closed | 700-900 | 500-900 | 600-1000 | 500-1100  |
| Arrivals (Qtl) | 9000      | Closed     | Closed | 21000   | 20000   | 12000    | 15500     |

Onion Prices & Arrivals in Major Mandis as on 06.April.2016

| <u> </u>       | ement need a further in major manage as on conspringed |            |         |         |         |          |           |  |  |  |
|----------------|--------------------------------------------------------|------------|---------|---------|---------|----------|-----------|--|--|--|
| Mandis         | Lasalgaon                                              | Pimpalgaon | Niphad  | Pune    | Indore  | Delhi    | Bangalore |  |  |  |
| Price (Rs/Qtl) | 600-800                                                | 800-900    | 300-830 | 700-900 | 500-900 | 600-1100 | 500-1000  |  |  |  |
| Arrivals (Qtl) | 9000                                                   | 5000       | 10000   | 22500   | 20000   | 13500    | 19000     |  |  |  |

## Wholesale and Retail Prices in Major Markets:

|                         | Wholesale Prices |               |                |                |               |                |                          |               |                |                                  | Retail Prices                    |
|-------------------------|------------------|---------------|----------------|----------------|---------------|----------------|--------------------------|---------------|----------------|----------------------------------|----------------------------------|
| Prices in<br>Rs/Quintal | 07.April.2016#   |               |                | 06.April.2016# |               |                | Agmarknet 06.April.2016* |               |                | Consumer<br>Affairs 07<br>April. | Consumer<br>Affairs 07<br>April. |
| Market                  | Min.<br>Price    | Max.<br>Price | Modal<br>Price | Min.<br>Price  | Max.<br>Price | Modal<br>Price | Min.<br>Price            | Max.<br>Price | Modal<br>Price | Modal<br>Price                   | Modal Price                      |
| Delhi                   | 600              | 1000          | 800            | 600            | 1100          | 850            | 450                      | 1175          | 858            | 875                              | 2400                             |
| Lasalgaon               | 600              | 800           | 700            | 600            | 800           | 700            | -                        | -             | -              | -                                | -                                |
| Pimpalgaon              | Closed           | Closed        | Closed         | 800            | 900           | 850            | -                        | -             | -              | -                                | -                                |
| Pune                    | 700              | 900           | 800            | 700            | 900           | 800            | 400                      | 800           | 700            | -                                | -                                |
| Mumbai                  | 900              | 1000          | 950            | 800            | 1100          | 950            | 800                      | 1000          | 900            | 900                              | 1900                             |
| Indore                  | 500              | 900           | 700            | 500            | 900           | 700            | 100                      | 750           | 500            | 1100                             | 1300                             |
| Bangalore               | 500              | 1100          | 800            | 500            | 1000          | 750            | 600                      | 1000          | 800            | -                                | -                                |
| Ahmednagar              | 700              | 900           | 800            | 400            | 950           | 675            | -                        | -             | -              | -                                | -                                |
| Solapur                 | 200              | 800           | 500            | 200            | 800           | 500            | 100                      | 1000          | 500            | -                                | -                                |

### **Onion Arrivals in Major Markets:**

| Arrivals in Qtls      | Ahmedabad | Pune  | Mumbai | Delhi | Indore | Bangalore | Ahmednagar | Solapur |
|-----------------------|-----------|-------|--------|-------|--------|-----------|------------|---------|
| 07 <sup>th</sup> Apr* | 5509      | 21000 | 30000  | 12000 | 20000  | 15500     | 20000      | 15000   |
| 06 <sup>th</sup> Mar* | 6692      | 22500 | 27000  | 13500 | 20000  | 19000     | 15000      | 15000   |
| 06 <sup>th</sup> Mar# | 6692      | 22870 | 14000  | 10919 | 12850  | 16770     | -          | 20790   |