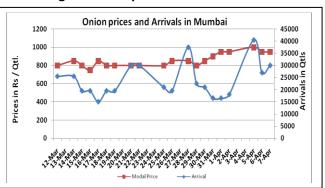

## **Onion wholesale Prices & Arrivals in Producing & Consumption Centers**

(Source: AGRIWATCH)

Note: The above graph is made on data collected by Agriwatch through private sources because Agmarknet data are not consistent and lots of gaps in reporting.

## Wholesale and Retail Prices in Major Markets:

|                         | Wholesale Prices |               |                |                |               |                |                          |               |                |                                  | Retail Prices                    |
|-------------------------|------------------|---------------|----------------|----------------|---------------|----------------|--------------------------|---------------|----------------|----------------------------------|----------------------------------|
| Prices in<br>Rs/Quintal | 07.April.2016#   |               |                | 06.April.2016# |               |                | Agmarknet 06.April.2016* |               |                | Consumer<br>Affairs 07<br>April. | Consumer<br>Affairs 07<br>April. |
| Market                  | Min.<br>Price    | Max.<br>Price | Modal<br>Price | Min.<br>Price  | Max.<br>Price | Modal<br>Price | Min.<br>Price            | Max.<br>Price | Modal<br>Price | Modal<br>Price                   | Modal Price                      |
| Delhi                   | 600              | 1000          | 800            | 600            | 1100          | 850            | 450                      | 1175          | 858            | 875                              | 2400                             |
| Lasalgaon               | 600              | 800           | 700            | 600            | 800           | 700            | -                        | -             | -              | -                                | -                                |
| Pimpalgaon              | Closed           | Closed        | Closed         | 800            | 900           | 850            | -                        | -             | -              | -                                | -                                |
| Pune                    | 700              | 900           | 800            | 700            | 900           | 800            | 400                      | 800           | 700            | -                                | -                                |
| Mumbai                  | 900              | 1000          | 950            | 800            | 1100          | 950            | 800                      | 1000          | 900            | 900                              | 1900                             |
| Indore                  | 500              | 900           | 700            | 500            | 900           | 700            | 100                      | 750           | 500            | 1100                             | 1300                             |
| Bangalore               | 500              | 1100          | 800            | 500            | 1000          | 750            | 600                      | 1000          | 800            | -                                | -                                |
| Ahmednagar              | 700              | 900           | 800            | 400            | 950           | 675            | -                        | -             | -              | -                                | -                                |
| Solapur                 | 200              | 800           | 500            | 200            | 800           | 500            | 100                      | 1000          | 500            | -                                | -                                |

### **Onion Arrivals in Major Markets:**

| Arrivals in Qtls      | Ahmedabad | Pune  | Mumbai | Delhi | Indore | Bangalore | Ahmednagar | Solapur |
|-----------------------|-----------|-------|--------|-------|--------|-----------|------------|---------|
| 07 <sup>th</sup> Apr* | 5509      | 21000 | 30000  | 12000 | 20000  | 15500     | 20000      | 15000   |
| 06 <sup>th</sup> Mar* | 6692      | 22500 | 27000  | 13500 | 20000  | 19000     | 15000      | 15000   |
| 06 <sup>th</sup> Mar# | 6692      | 22870 | 14000  | 10919 | 12850  | 16770     | -          | 20790   |