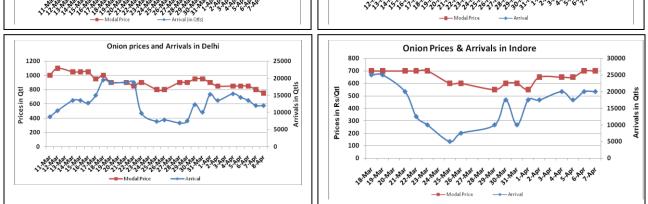

### **Onion wholesale Prices & Arrivals in Producing & Consumption Centers**

<sup>(</sup>Source: AGRIWATCH)

45000

40000

35000 <u>s</u>

30000 <del>d</del>

25000. 20000 S

15000

10000

5000

0

Note: The above graph is made on data collected by Agriwatch through private sources because Agmarknet data are not consistent and lots of gaps in reporting.

| Mandis         | Lasalgaon | Pimpalgaon Niphad |        | Pune    | Indore | Delhi    | Bangalore |  |  |
|----------------|-----------|-------------------|--------|---------|--------|----------|-----------|--|--|
| Price (Rs/Qtl) | Closed    | 900-1000          | Closed | 600-900 | Closed | 500-1000 | Closed    |  |  |
| Arrivals (Qtl) | Closed    | 7000              | Closed | 22500   | Closed | 12000    | Closed    |  |  |
|                |           |                   |        |         |        |          |           |  |  |