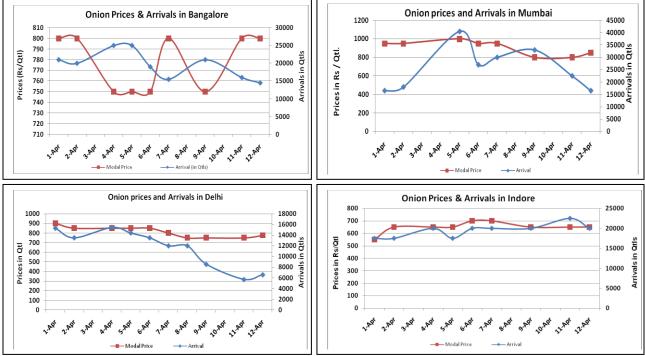

## **Onion wholesale Prices & Arrivals in Producing & Consumption Centers**

(Source: AGRIWATCH)

Note: The above graph is made on data collected by Agriwatch through private sources because Agmarknet data are not consistent and lots of gaps in reporting.

## Onion Prices & Arrivals in Major Mandis as on 12. April. 2016

| Mandis                                                      | Lasalgaon            | Pimpalgaon            | Niphad            | Pune                   | Pune Indore       |                          | Bangalore                    |  |  |  |
|-------------------------------------------------------------|----------------------|-----------------------|-------------------|------------------------|-------------------|--------------------------|------------------------------|--|--|--|
| Price (Rs/Qtl)                                              | 500-750              | 775-900               | 300-760           | 650-900                | 500-800           | 500-1050                 | 500-1100                     |  |  |  |
| Arrivals (Qtl)                                              | 13000                | 8000                  | 2400              | 15000                  | 20000             | 6600                     | 14500                        |  |  |  |
| Onion Prices & Arrivals in Major Mandis as on 11.April.2016 |                      |                       |                   |                        |                   |                          |                              |  |  |  |
| Mandis                                                      |                      |                       |                   |                        |                   |                          |                              |  |  |  |
| ivianuis                                                    | Lasalgaon            | Pimpalgaon            | Niphad            | Pune                   | Indore            | Delhi                    | Bangalore                    |  |  |  |
| Price (Rs/Qtl)                                              | Lasalgaon<br>500-850 | Pimpalgaon<br>750-850 | Niphad<br>300-811 | <b>Pune</b><br>650-900 | Indore<br>500-800 | <b>Delhi</b><br>500-1000 | <b>Bangalore</b><br>500-1100 |  |  |  |

## Wholesale and Retail Prices in Major Markets:

(Source: #Agriwatch,\*Agmarknet)

Solapur

14000

14000

15220

#### **Onion Arrivals in Major Markets: Arrivals in Qtls** Ahmedabad Mumbai Delhi Indore Bangalore Ahmednagar Pune 12<sup>th</sup> Apr\* 7962 15000 16500 6600 20000 14500 20000 11<sup>th</sup> Apr\* 7256 10500 22500 5700 22500 16000 20000

12350

6600

7900

14500

12780

\_ (Source: \*Agriwatch, # Agmarknet)