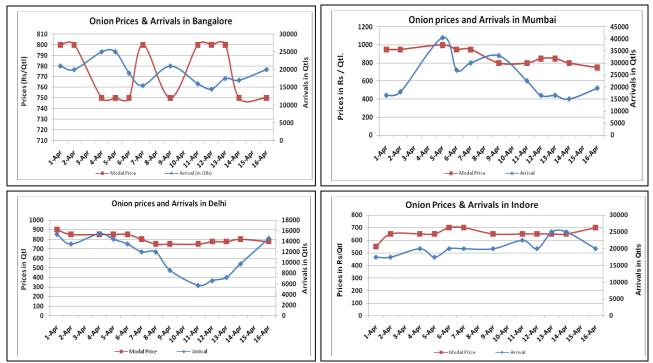

**Onion wholesale Prices & Arrivals in Producing & Consumption Centers** 

(Source: AGRIWATCH)

Note: The above graph is made on data collected by Agriwatch through private sources because Agmarknet data are not consistent and lots of gaps in reporting.