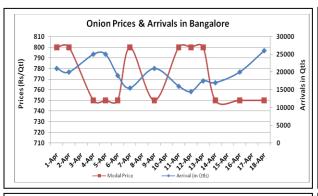

### **Onion Fundamentals:**

- Increasing onion supply reported in spot market on Monday. Onion prices slightly reported down in Indore market.
- In Mumbai market Onion supply increased by 6300 qtls on Monday.
- In Delhi, modal prices are trading in the range of Rs 771/ quintal compared to Rs 1450/ quintal in corresponding year of 2015.
- In Maharashtra, Rabi acreage is higher and expected to be 1.90 lakh hectares compared to corresponding year of 2014, 1.85 lakh hectares.
- In Madhya Pradesh Rabi onion acreage is expected to be higher by 53.03% against last year acreage of 91387 hectares. This year Rabi acreage estimate is approximately 139849.53 hectares.
- In Bangalore, onion is arriving in market from Maharashtra and local region. Prices are trading in the range of Rs 500-Rs 1000/ quintal.

## Onion wholesale Prices & Arrivals in Producing & Consumption Centers

(Source: AGRIWATCH)

Note: The above graph is made on data collected by Agriwatch through private sources because Agmarknet data are not consistent and lots of gaps in reporting.

### Onion Prices & Arrivals in Major Mandis as on 18. April. 2016

| Mandis         | Lasalgaon | Pimpalgaon | Niphad  | Pune    | Indore  | Delhi    | Bangalore |  |
|----------------|-----------|------------|---------|---------|---------|----------|-----------|--|
| Price (Rs/Qtl) | 500-850   | 750-950    | 300-810 | 500-850 | 300-900 | 500-1050 | 500-1000  |  |
| Arrivals (Qtl) | 12000     | 12000      | 3800    | 13500   | 25000   | 13650    | 26000     |  |