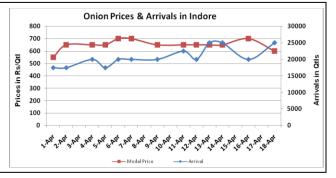

### **Onion Fundamentals:**

- Increasing onion supply reported in spot market on Monday. Onion prices slightly reported down in Indore market.
- In Mumbai market Onion supply increased by 6300 qtls on Monday.
- In Delhi, modal prices are trading in the range of Rs 771/ quintal compared to Rs 1450/ quintal in corresponding year of 2015.
- In Maharashtra, Rabi acreage is higher and expected to be 1.90 lakh hectares compared to corresponding year of 2014, 1.85 lakh hectares.
- In Madhya Pradesh Rabi onion acreage is expected to be higher by 53.03% against last year acreage of 91387 hectares. This year Rabi acreage estimate is approximately 139849.53 hectares.
- In Bangalore, onion is arriving in market from Maharashtra and local region. Prices are trading in the range of Rs 500-Rs 1000/ quintal.

## Onion wholesale Prices & Arrivals in Producing & Consumption Centers

(Source: AGRIWATCH)

Note: The above graph is made on data collected by Agriwatch through private sources because Agmarknet data are not consistent and lots of gaps in reporting.

### Onion Prices & Arrivals in Major Mandis as on 18. April. 2016

| Mandis         | Lasalgaon | Pimpalgaon | Niphad  | Pune    | Indore  | Delhi    | Bangalore |  |
|----------------|-----------|------------|---------|---------|---------|----------|-----------|--|
| Price (Rs/Qtl) | 500-850   | 750-950    | 300-810 | 500-850 | 300-900 | 500-1050 | 500-1000  |  |
| Arrivals (Qtl) | 12000     | 12000      | 3800    | 13500   | 25000   | 13650    | 26000     |  |