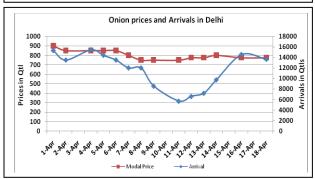

### **Onion Fundamentals:**

- Increasing onion supply reported in spot market on Monday. Onion prices slightly reported down in Indore market.
- In Mumbai market Onion supply increased by 6300 qtls on Monday.
- In Delhi, modal prices are trading in the range of Rs 771/ quintal compared to Rs 1450/ quintal in corresponding year of 2015.
- In Maharashtra, Rabi acreage is higher and expected to be 1.90 lakh hectares compared to corresponding year of 2014, 1.85 lakh hectares.
- In Madhya Pradesh Rabi onion acreage is expected to be higher by 53.03% against last year acreage of 91387 hectares. This year Rabi acreage estimate is approximately 139849.53 hectares.
- In Bangalore, onion is arriving in market from Maharashtra and local region. Prices are trading in the range of Rs 500-Rs 1000/ quintal.

## Onion wholesale Prices & Arrivals in Producing & Consumption Centers

(Source: AGRIWATCH)

Note: The above graph is made on data collected by Agriwatch through private sources because Agmarknet data are not consistent and lots of gaps in reporting.

### Onion Prices & Arrivals in Major Mandis as on 18. April. 2016

| Mandis         | Lasalgaon | Pimpalgaon | Niphad  | Pune    | Indore  | Delhi    | Bangalore |  |
|----------------|-----------|------------|---------|---------|---------|----------|-----------|--|
| Price (Rs/Qtl) | 500-850   | 750-950    | 300-810 | 500-850 | 300-900 | 500-1050 | 500-1000  |  |
| Arrivals (Qtl) | 12000     | 12000      | 3800    | 13500   | 25000   | 13650    | 26000     |  |