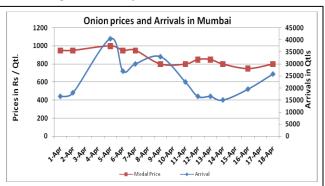

### **Onion Fundamentals:**

- Increasing onion supply reported in spot market on Monday. Onion prices slightly reported down in Indore market.
- In Mumbai market Onion supply increased by 6300 qtls on Monday.
- In Delhi, modal prices are trading in the range of Rs 771/ quintal compared to Rs 1450/ quintal in corresponding year of 2015.
- In Maharashtra, Rabi acreage is higher and expected to be 1.90 lakh hectares compared to corresponding year of 2014, 1.85 lakh hectares.
- In Madhya Pradesh Rabi onion acreage is expected to be higher by 53.03% against last year acreage of 91387 hectares. This year Rabi acreage estimate is approximately 139849.53 hectares.
- In Bangalore, onion is arriving in market from Maharashtra and local region. Prices are trading in the range of Rs 500-Rs 1000/ quintal.

## Onion wholesale Prices & Arrivals in Producing & Consumption Centers

(Source: AGRIWATCH)

Note: The above graph is made on data collected by Agriwatch through private sources because Agmarknet data are not consistent and lots of gaps in reporting.

### Onion Prices & Arrivals in Major Mandis as on 18. April. 2016

| Mandis         | Lasalgaon | Pimpalgaon | Niphad  | Pune    | Indore  | Delhi    | Bangalore |  |
|----------------|-----------|------------|---------|---------|---------|----------|-----------|--|
| Price (Rs/Qtl) | 500-850   | 750-950    | 300-810 | 500-850 | 300-900 | 500-1050 | 500-1000  |  |
| Arrivals (Qtl) | 12000     | 12000      | 3800    | 13500   | 25000   | 13650    | 26000     |  |