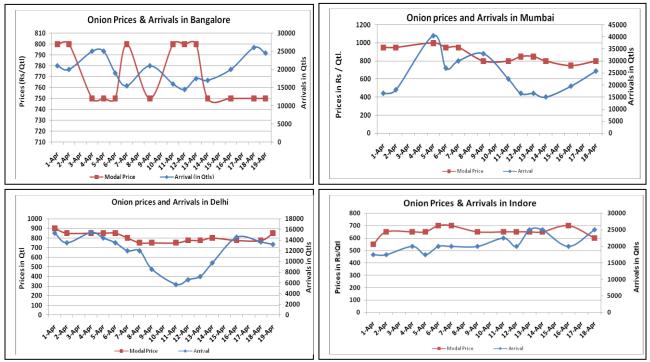

## **Onion wholesale Prices & Arrivals in Producing & Consumption Centers**

<sup>(</sup>Source: AGRIWATCH)

Note: The above graph is made on data collected by Agriwatch through private sources because Agmarknet data are not consistent and lots of gaps in reporting.

| Mandis                                                      | Lasalgaon | Pimpalgaon Niphad |        | Pune    | Indore | Delhi    | Bangalore |  |  |  |
|-------------------------------------------------------------|-----------|-------------------|--------|---------|--------|----------|-----------|--|--|--|
| Price (Rs/Qtl)                                              | 600-900   | Closed            | Closed | 600-800 | Closed | 600-1100 | 500-1000  |  |  |  |
| Arrivals (Qtl)                                              | 8000      | Closed            | Closed | 12600   | Closed | 13200    | 24500     |  |  |  |
| Onion Prices & Arrivals in Major Mandis as on 18 April 2016 |           |                   |        |         |        |          |           |  |  |  |

| Onion Prices & Arrivais in Major Mandis as on 18.April.2016 |           |            |         |         |         |          |           |  |  |  |
|-------------------------------------------------------------|-----------|------------|---------|---------|---------|----------|-----------|--|--|--|
| Mandis                                                      | Lasalgaon | Pimpalgaon | Niphad  | Pune    | Indore  | Delhi    | Bangalore |  |  |  |
| Price (Rs/Qtl)                                              | 500-850   | 750-950    | 300-810 | 500-850 | 300-900 | 500-1050 | 500-1000  |  |  |  |
| Arrivals (Qtl)                                              | 12000     | 12000      | 3800    | 13500   | 25000   | 13650    | 26000     |  |  |  |

(Source: AGRIWATCH)

Small Farmers' Agribusiness Consortium

Onion Prices & Arrivals in Major Mandis as on 19 April 2016

AW AGRIWATCH