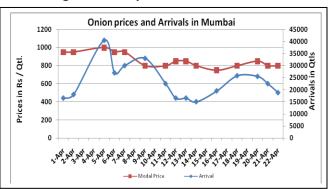

### Onion wholesale Prices & Arrivals in Producing & Consumption Centers

(Source: AGRIWATCH)

Note: The above graph is made on data collected by Agriwatch through private sources because Agmarknet data are not consistent and lots of gaps in reporting.