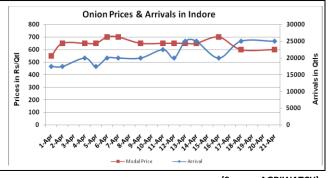

### Onion wholesale Prices & Arrivals in Producing & Consumption Centers

(Source: AGRIWATCH)

Note: The above graph is made on data collected by Agriwatch through private sources because Agmarknet data are not consistent and lots of gaps in reporting.