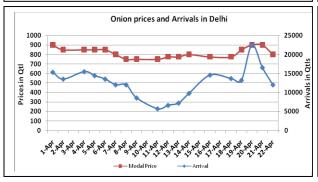

### Onion wholesale Prices & Arrivals in Producing & Consumption Centers

(Source: AGRIWATCH)

Note: The above graph is made on data collected by Agriwatch through private sources because Agmarknet data are not consistent and lots of gaps in reporting.