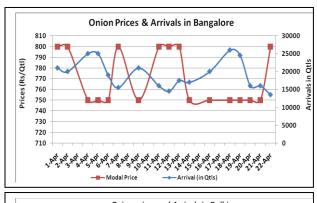

### Onion wholesale Prices & Arrivals in Producing & Consumption Centers

(Source: AGRIWATCH)

Note: The above graph is made on data collected by Agriwatch through private sources because Agmarknet data are not consistent and lots of gaps in reporting.

### **Onion Fundamentals:**

- Mixed sentiment witnessed in Onion major spot market on Friday. Indore market closed due to Hanuman Jayanti.
- By and large Onion supply reported down in the spot market.
- In Madhya Pradesh Rabi onion acreage is expected to be higher by 53.03% against last year acreage of 91387 hectares. This year Rabi acreage estimate is approximately 139849.53 hectares.
- Acreage is increased due to higher onion prices last year, good weather condition and re-sowing of onion after soybean crop was damaged.
- Average Rabi onion yield in 2015-16 is estimated to be 23.91 ton/Ha against last year's average of 20.6 ton/Ha. Yield is expected higher due to favorable weather conditions, availability of water and lower pest attack as compared to previous year.
- In Bangalore, onion is arriving in market from Maharashtra and local region. Prices are trading in the range of Rs 500-Rs 1000/ quintal.