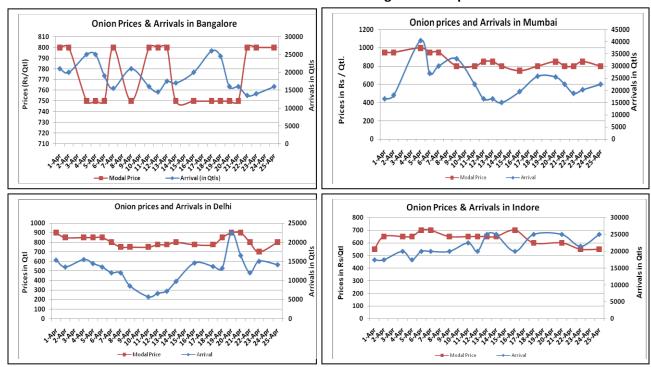

### **Onion wholesale Prices & Arrivals in Producing & Consumption Centers**

(Source: AGRIWATCH)

Note: The above graph is made on data collected by Agriwatch through private sources because Agmarknet data are not consistent and lots of gaps in reporting.

### Onion Prices & Arrivals in Major Mandis as on 25. April. 2016

| Mandis         | Lasalgaon | Pimpalgaon | Niphad  | Pune    | Indore  | Delhi    | Bangalore |
|----------------|-----------|------------|---------|---------|---------|----------|-----------|
| Price (Rs/Qtl) | 500-800   | 800-1000   | 300-750 | 700-800 | 300-800 | 500-1000 | 500-1100  |
| Arrivals (Qtl) | 14000     | 16000      | 3000    | 7500    | 25000   | 14100    | 16000     |

Onion Prices & Arrivals in Major Mandis as on 23.April.2016

| Mandis         | Lasalgaon | Pimpalgaon Niphad |        | Pune   | Indore  | Delhi    | Bangalore |
|----------------|-----------|-------------------|--------|--------|---------|----------|-----------|
| Price (Rs/Qtl) | Closed    | Closed            | Closed | Closed | 300-800 | 500-1050 | 500-1100  |
| Arrivals (Qtl) | Closed    | Closed            | Closed | Closed | 21500   | 15000    | 14000     |