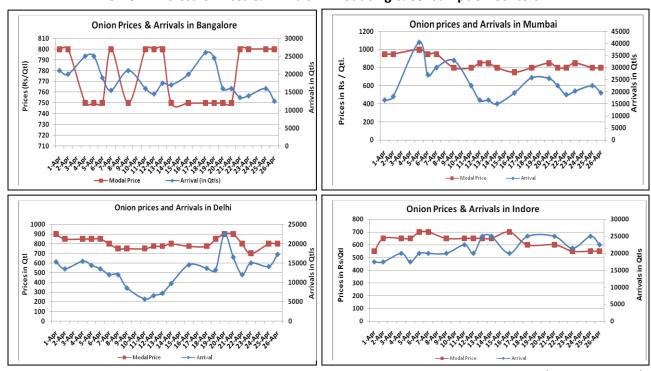

### Onion wholesale Prices & Arrivals in Producing & Consumption Centers

(Source: AGRIWATCH)

Note: The above graph is made on data collected by Agriwatch through private sources because Agmarknet data are not consistent and lots of gaps in reporting.