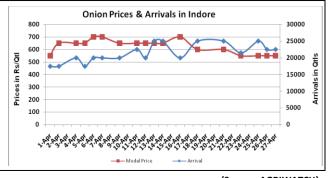

### Onion wholesale Prices & Arrivals in Producing & Consumption Centers

(Source: AGRIWATCH)

Note: The above graph is made on data collected by Agriwatch through private sources because Agmarknet data are not consistent and lots of gaps in reporting.

## Wholesale and Retail Prices in Major Markets:

| Wholesale Prices     |                |               |                |                |               |                |                          |               | Retail Prices  |                                  |                            |
|----------------------|----------------|---------------|----------------|----------------|---------------|----------------|--------------------------|---------------|----------------|----------------------------------|----------------------------|
| Prices in Rs/Quintal | 27.April.2016# |               |                | 26.April.2016# |               |                | Agmarknet 26.April.2016* |               |                | Consumer<br>Affairs 27<br>April. | Consumer Affairs 27 April. |
| Market               | Min.<br>Price  | Max.<br>Price | Modal<br>Price | Min.<br>Price  | Max.<br>Price | Modal<br>Price | Min.<br>Price            | Max.<br>Price | Modal<br>Price | Modal<br>Price                   | Modal Price                |
| Delhi                | 500            | 1050          | 800            | 500            | 1000          | 800            | 450                      | 1063          | 783            | 800                              | 2200                       |
| Lasalgaon            | 500            | 800           | 650            | 500            | 800           | 650            | 350                      | 860           | 750            | -                                | -                          |
| Pimpalgaon           | 770            | 950           | 760            | 750            | 950           | 750            | -                        | -             | -              | -                                | -                          |
| Pune                 | 600            | 900           | 750            | 600            | 800           | 700            | 500                      | 900           | 800            | -                                | -                          |
| Mumbai               | 700            | 800           | 750            | 700            | 900           | 800            | 700                      | 1050          | 850            | 875                              | 1900                       |
| Indore               | 300            | 800           | 550            | 300            | 800           | 550            | 100                      | 750           | 500            | 1100                             | 1300                       |
| Bangalore            | 500            | 1200          | 850            | 500            | 1100          | 800            | 600                      | 900           | 750            | 1200                             | 1600                       |
| Ahmednagar           | 200            | 850           | 700            | 200            | 850           | 700            | -                        | -             | -              | -                                | -                          |
| Solapur              | 200            | 1000          | 600            | 200            | 1000          | 600            | 100                      | 1060          | 500            | -                                | -                          |

## **Onion Arrivals in Major Markets:**

| Arrivals in Qtls | Ahmedabad | Pune  | Mumbai | Delhi | Indore | Bangalore | Ahmednagar | Solapur |
|------------------|-----------|-------|--------|-------|--------|-----------|------------|---------|
| 27 Apr*          | 10204     | 10690 | 9250   | 14473 | 8325   | 13010     | -          | 12540   |
| 26 Apr*          | 6322      | 10500 | 19500  | 17250 | 22500  | 12500     | 20000      | 12000   |
| 26 Apr#          | 10200     | 10500 | 15000  | 17250 | 22500  | 14500     | 20000      | 10000   |