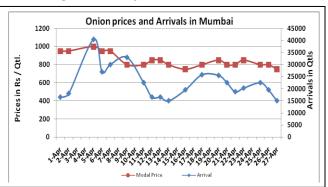

### Onion wholesale Prices & Arrivals in Producing & Consumption Centers

(Source: AGRIWATCH)

Note: The above graph is made on data collected by Agriwatch through private sources because Agmarknet data are not consistent and lots of gaps in reporting.

## Wholesale and Retail Prices in Major Markets:

| Wholesale Prices     |                |               |                |                |               |                |                          |               | Retail Prices  |                                  |                            |
|----------------------|----------------|---------------|----------------|----------------|---------------|----------------|--------------------------|---------------|----------------|----------------------------------|----------------------------|
| Prices in Rs/Quintal | 27.April.2016# |               |                | 26.April.2016# |               |                | Agmarknet 26.April.2016* |               |                | Consumer<br>Affairs 27<br>April. | Consumer Affairs 27 April. |
| Market               | Min.<br>Price  | Max.<br>Price | Modal<br>Price | Min.<br>Price  | Max.<br>Price | Modal<br>Price | Min.<br>Price            | Max.<br>Price | Modal<br>Price | Modal<br>Price                   | Modal Price                |
| Delhi                | 500            | 1050          | 800            | 500            | 1000          | 800            | 450                      | 1063          | 783            | 800                              | 2200                       |
| Lasalgaon            | 500            | 800           | 650            | 500            | 800           | 650            | 350                      | 860           | 750            | -                                | -                          |
| Pimpalgaon           | 770            | 950           | 760            | 750            | 950           | 750            | -                        | -             | -              | -                                | -                          |
| Pune                 | 600            | 900           | 750            | 600            | 800           | 700            | 500                      | 900           | 800            | -                                | -                          |
| Mumbai               | 700            | 800           | 750            | 700            | 900           | 800            | 700                      | 1050          | 850            | 875                              | 1900                       |
| Indore               | 300            | 800           | 550            | 300            | 800           | 550            | 100                      | 750           | 500            | 1100                             | 1300                       |
| Bangalore            | 500            | 1200          | 850            | 500            | 1100          | 800            | 600                      | 900           | 750            | 1200                             | 1600                       |
| Ahmednagar           | 200            | 850           | 700            | 200            | 850           | 700            | -                        | -             | -              | -                                | -                          |
| Solapur              | 200            | 1000          | 600            | 200            | 1000          | 600            | 100                      | 1060          | 500            | -                                | -                          |

## **Onion Arrivals in Major Markets:**

| Arrivals in Qtls | Ahmedabad | Pune  | Mumbai | Delhi | Indore | Bangalore | Ahmednagar | Solapur |
|------------------|-----------|-------|--------|-------|--------|-----------|------------|---------|
| 27 Apr*          | 10204     | 10690 | 9250   | 14473 | 8325   | 13010     | -          | 12540   |
| 26 Apr*          | 6322      | 10500 | 19500  | 17250 | 22500  | 12500     | 20000      | 12000   |
| 26 Apr#          | 10200     | 10500 | 15000  | 17250 | 22500  | 14500     | 20000      | 10000   |