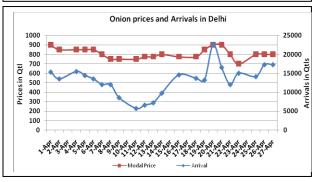

### Onion wholesale Prices & Arrivals in Producing & Consumption Centers

(Source: AGRIWATCH)

Note: The above graph is made on data collected by Agriwatch through private sources because Agmarknet data are not consistent and lots of gaps in reporting.

## Wholesale and Retail Prices in Major Markets:

| Wholesale Prices     |                |               |                |                |               |                |                          |               | Retail Prices  |                                  |                            |
|----------------------|----------------|---------------|----------------|----------------|---------------|----------------|--------------------------|---------------|----------------|----------------------------------|----------------------------|
| Prices in Rs/Quintal | 27.April.2016# |               |                | 26.April.2016# |               |                | Agmarknet 26.April.2016* |               |                | Consumer<br>Affairs 27<br>April. | Consumer Affairs 27 April. |
| Market               | Min.<br>Price  | Max.<br>Price | Modal<br>Price | Min.<br>Price  | Max.<br>Price | Modal<br>Price | Min.<br>Price            | Max.<br>Price | Modal<br>Price | Modal<br>Price                   | Modal Price                |
| Delhi                | 500            | 1050          | 800            | 500            | 1000          | 800            | 450                      | 1063          | 783            | 800                              | 2200                       |
| Lasalgaon            | 500            | 800           | 650            | 500            | 800           | 650            | 350                      | 860           | 750            | -                                | -                          |
| Pimpalgaon           | 770            | 950           | 760            | 750            | 950           | 750            | -                        | -             | -              | -                                | -                          |
| Pune                 | 600            | 900           | 750            | 600            | 800           | 700            | 500                      | 900           | 800            | -                                | -                          |
| Mumbai               | 700            | 800           | 750            | 700            | 900           | 800            | 700                      | 1050          | 850            | 875                              | 1900                       |
| Indore               | 300            | 800           | 550            | 300            | 800           | 550            | 100                      | 750           | 500            | 1100                             | 1300                       |
| Bangalore            | 500            | 1200          | 850            | 500            | 1100          | 800            | 600                      | 900           | 750            | 1200                             | 1600                       |
| Ahmednagar           | 200            | 850           | 700            | 200            | 850           | 700            | -                        | -             | -              | -                                | -                          |
| Solapur              | 200            | 1000          | 600            | 200            | 1000          | 600            | 100                      | 1060          | 500            | -                                | -                          |

## **Onion Arrivals in Major Markets:**

| Arrivals in Qtls | Ahmedabad | Pune  | Mumbai | Delhi | Indore | Bangalore | Ahmednagar | Solapur |
|------------------|-----------|-------|--------|-------|--------|-----------|------------|---------|
| 27 Apr*          | 10204     | 10690 | 9250   | 14473 | 8325   | 13010     | -          | 12540   |
| 26 Apr*          | 6322      | 10500 | 19500  | 17250 | 22500  | 12500     | 20000      | 12000   |
| 26 Apr#          | 10200     | 10500 | 15000  | 17250 | 22500  | 14500     | 20000      | 10000   |