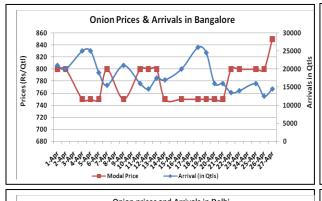

### Onion wholesale Prices & Arrivals in Producing & Consumption Centers

(Source: AGRIWATCH)

Note: The above graph is made on data collected by Agriwatch through private sources because Agmarknet data are not consistent and lots of gaps in reporting.

### Onion Prices & Arrivals in Major Mandis as on 27. April. 2016

| Mandis         | Lasalgaon | Pimpalgaon | Niphad  | Pune    | Indore  | Delhi    | Bangalore |
|----------------|-----------|------------|---------|---------|---------|----------|-----------|
| Price (Rs/Qtl) | 500-800   | 770-950    | 300-752 | 600-900 | 300-800 | 500-1050 | 500-1200  |
| Arrivals (Qtl) | 15000     | 9000       | 3000    | 10500   | 22500   | 17250    | 14500     |

## Wholesale and Retail Prices in Major Markets:

| Wholesale Prices     |                |               |                |                |               |                |                          |               | Retail Prices  |                                  |                            |
|----------------------|----------------|---------------|----------------|----------------|---------------|----------------|--------------------------|---------------|----------------|----------------------------------|----------------------------|
| Prices in Rs/Quintal | 27.April.2016# |               |                | 26.April.2016# |               |                | Agmarknet 26.April.2016* |               |                | Consumer<br>Affairs 27<br>April. | Consumer Affairs 27 April. |
| Market               | Min.<br>Price  | Max.<br>Price | Modal<br>Price | Min.<br>Price  | Max.<br>Price | Modal<br>Price | Min.<br>Price            | Max.<br>Price | Modal<br>Price | Modal<br>Price                   | Modal Price                |
| Delhi                | 500            | 1050          | 800            | 500            | 1000          | 800            | 450                      | 1063          | 783            | 800                              | 2200                       |
| Lasalgaon            | 500            | 800           | 650            | 500            | 800           | 650            | 350                      | 860           | 750            | -                                | -                          |
| Pimpalgaon           | 770            | 950           | 760            | 750            | 950           | 750            | -                        | -             | -              | -                                | -                          |
| Pune                 | 600            | 900           | 750            | 600            | 800           | 700            | 500                      | 900           | 800            | -                                | -                          |
| Mumbai               | 700            | 800           | 750            | 700            | 900           | 800            | 700                      | 1050          | 850            | 875                              | 1900                       |
| Indore               | 300            | 800           | 550            | 300            | 800           | 550            | 100                      | 750           | 500            | 1100                             | 1300                       |
| Bangalore            | 500            | 1200          | 850            | 500            | 1100          | 800            | 600                      | 900           | 750            | 1200                             | 1600                       |
| Ahmednagar           | 200            | 850           | 700            | 200            | 850           | 700            | -                        | -             | -              | -                                | -                          |
| Solapur              | 200            | 1000          | 600            | 200            | 1000          | 600            | 100                      | 1060          | 500            | -                                | -                          |

## **Onion Arrivals in Major Markets:**

| Arrivals in Qtls | Ahmedabad | Pune  | Mumbai | Delhi | Indore | Bangalore | Ahmednagar | Solapur |
|------------------|-----------|-------|--------|-------|--------|-----------|------------|---------|
| 27 Apr*          | 10204     | 10690 | 9250   | 14473 | 8325   | 13010     | -          | 12540   |
| 26 Apr*          | 6322      | 10500 | 19500  | 17250 | 22500  | 12500     | 20000      | 12000   |
| 26 Apr#          | 10200     | 10500 | 15000  | 17250 | 22500  | 14500     | 20000      | 10000   |