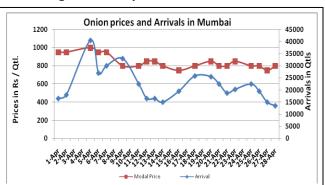

### Onion wholesale Prices & Arrivals in Producing & Consumption Centers

(Source: AGRIWATCH)

Note: The above graph is made on data collected by Agriwatch through private sources because Agmarknet data are not consistent and lots of gaps in reporting.

## Wholesale and Retail Prices in Major Markets:

| Wholesale Prices        |                |               |                |                |               |                |                          |               |                | Retail Prices                    |                                  |
|-------------------------|----------------|---------------|----------------|----------------|---------------|----------------|--------------------------|---------------|----------------|----------------------------------|----------------------------------|
| Prices in<br>Rs/Quintal | 28.April.2016# |               |                | 27.April.2016# |               |                | Agmarknet 27.April.2016* |               |                | Consumer<br>Affairs 28<br>April. | Consumer<br>Affairs 28<br>April. |
| Market                  | Min.<br>Price  | Max.<br>Price | Modal<br>Price | Min.<br>Price  | Max.<br>Price | Modal<br>Price | Min.<br>Price            | Max.<br>Price | Modal<br>Price | Modal<br>Price                   | Modal Price                      |
| Delhi                   | 500            | 1000          | 750            | 500            | 1050          | 800            | 450                      | 1063          | 783            | 800                              | 2200                             |
| Lasalgaon               | 600            | 900           | 750            | 500            | 800           | 650            | -                        | -             | -              | -                                | -                                |
| Pimpalgaon              | 800            | 1000          | 750            | 770            | 950           | 760            | -                        | -             | -              | -                                | -                                |
| Pune                    | 600            | 900           | 750            | 600            | 900           | 750            | 400                      | 900           | 700            | -                                | -                                |
| Mumbai                  | 700            | 900           | 800            | 700            | 800           | 750            | 750                      | 1100          | 950            | 925                              | 1900                             |
| Indore                  | 300            | 800           | 550            | 300            | 800           | 550            | -                        | -             | -              | 1100                             | 1300                             |
| Bangalore               | 500            | 1200          | 850            | 500            | 1200          | 850            | 700                      | 1050          | 875            | 1200                             | 1600                             |
| Ahmednagar              | 200            | 900           | 550            | 200            | 850           | 700            | -                        | -             | -              | -                                | -                                |
| Solapur                 | 200            | 1000          | 600            | 200            | 1000          | 600            | 100                      | 1050          | 500            | -                                | -                                |

### **Onion Arrivals in Major Markets:**

| Arrivals in Qtls | Ahmedabad | Pune  | Mumbai | Delhi | Indore | Bangalore | Ahmednagar | Solapur |
|------------------|-----------|-------|--------|-------|--------|-----------|------------|---------|
| 28 Apr*          | 6871      | 11250 | 13500  | 15750 | 22500  | 19500     | 12500      | 10000   |
| 27 Apr*          | 10204     | 10690 | 9250   | 14473 | 8325   | 13010     | -          | 12540   |
| 27 Apr#          | 5629      | 9250  | 7750   | 14584 | -      | 15130     | -          | 8480    |