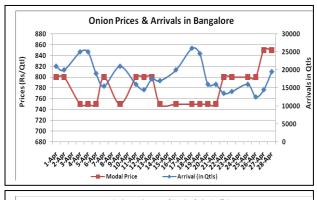

### Onion wholesale Prices & Arrivals in Producing & Consumption Centers

(Source: AGRIWATCH)

Note: The above graph is made on data collected by Agriwatch through private sources because Agmarknet data are not consistent and lots of gaps in reporting.

### Onion Prices & Arrivals in Major Mandis as on 28. April. 2016

| Mandis         | Lasalgaon | Pimpalgaon | Niphad  | Pune    | Indore  | Delhi    | Bangalore |  |
|----------------|-----------|------------|---------|---------|---------|----------|-----------|--|
| Price (Rs/Qtl) | 600-900   | 800-1000   | 300-800 | 600-900 | 300-800 | 500-1000 | 500-1200  |  |
| Arrivals (Qtl) | 12000     | 10000      | 3000    | 11250   | 22500   | 15750    | 19500     |  |

Onion Prices & Arrivals in Major Mandis as on 27.April.2016

| Mandis         | Lasalgaon | Pimpalgaon | Niphad  | Pune    | Indore  | Delhi    | Bangalore |
|----------------|-----------|------------|---------|---------|---------|----------|-----------|
| Price (Rs/Qtl) | 500-800   | 770-950    | 300-752 | 600-900 | 300-800 | 500-1050 | 500-1200  |
| Arrivals (Qtl) | 15000     | 9000       | 3000    | 10500   | 22500   | 17250    | 14500     |

## Wholesale and Retail Prices in Major Markets:

| Wholesale Prices        |                |               |                |                |               |                |                          |               |                | Retail Prices                    |                                  |
|-------------------------|----------------|---------------|----------------|----------------|---------------|----------------|--------------------------|---------------|----------------|----------------------------------|----------------------------------|
| Prices in<br>Rs/Quintal | 28.April.2016# |               |                | 27.April.2016# |               |                | Agmarknet 27.April.2016* |               |                | Consumer<br>Affairs 28<br>April. | Consumer<br>Affairs 28<br>April. |
| Market                  | Min.<br>Price  | Max.<br>Price | Modal<br>Price | Min.<br>Price  | Max.<br>Price | Modal<br>Price | Min.<br>Price            | Max.<br>Price | Modal<br>Price | Modal<br>Price                   | Modal Price                      |
| Delhi                   | 500            | 1000          | 750            | 500            | 1050          | 800            | 450                      | 1063          | 783            | 800                              | 2200                             |
| Lasalgaon               | 600            | 900           | 750            | 500            | 800           | 650            | -                        | -             | -              | -                                | -                                |
| Pimpalgaon              | 800            | 1000          | 750            | 770            | 950           | 760            | -                        | -             | -              | -                                | -                                |
| Pune                    | 600            | 900           | 750            | 600            | 900           | 750            | 400                      | 900           | 700            | -                                | -                                |
| Mumbai                  | 700            | 900           | 800            | 700            | 800           | 750            | 750                      | 1100          | 950            | 925                              | 1900                             |
| Indore                  | 300            | 800           | 550            | 300            | 800           | 550            | -                        | -             | -              | 1100                             | 1300                             |
| Bangalore               | 500            | 1200          | 850            | 500            | 1200          | 850            | 700                      | 1050          | 875            | 1200                             | 1600                             |
| Ahmednagar              | 200            | 900           | 550            | 200            | 850           | 700            | -                        | -             | -              | -                                | -                                |
| Solapur                 | 200            | 1000          | 600            | 200            | 1000          | 600            | 100                      | 1050          | 500            | -                                | -                                |

### **Onion Arrivals in Major Markets:**

| Arrivals in Qtls | Ahmedabad | Pune  | Mumbai | Delhi | Indore | Bangalore | Ahmednagar | Solapur |
|------------------|-----------|-------|--------|-------|--------|-----------|------------|---------|
| 28 Apr*          | 6871      | 11250 | 13500  | 15750 | 22500  | 19500     | 12500      | 10000   |
| 27 Apr*          | 10204     | 10690 | 9250   | 14473 | 8325   | 13010     | -          | 12540   |
| 27 Apr#          | 5629      | 9250  | 7750   | 14584 | -      | 15130     | -          | 8480    |