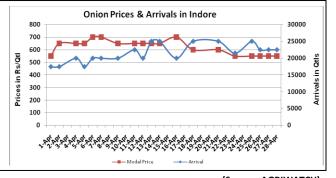

### Onion wholesale Prices & Arrivals in Producing & Consumption Centers

(Source: AGRIWATCH)

Note: The above graph is made on data collected by Agriwatch through private sources because Agmarknet data are not consistent and lots of gaps in reporting.

### Onion Prices & Arrivals in Major Mandis as on 28. April. 2016

| Mandis         | Lasalgaon | Pimpalgaon | Niphad  | Pune    | Indore  | Delhi    | Bangalore |  |
|----------------|-----------|------------|---------|---------|---------|----------|-----------|--|
| Price (Rs/Qtl) | 600-900   | 800-1000   | 300-800 | 600-900 | 300-800 | 500-1000 | 500-1200  |  |
| Arrivals (Qtl) | 12000     | 10000      | 3000    | 11250   | 22500   | 15750    | 19500     |  |

Onion Prices & Arrivals in Major Mandis as on 27.April.2016

| Mandis         | Lasalgaon | Pimpalgaon | Niphad  | Pune    | Indore  | Delhi    | Bangalore |
|----------------|-----------|------------|---------|---------|---------|----------|-----------|
| Price (Rs/Qtl) | 500-800   | 770-950    | 300-752 | 600-900 | 300-800 | 500-1050 | 500-1200  |
| Arrivals (Qtl) | 15000     | 9000       | 3000    | 10500   | 22500   | 17250    | 14500     |

## Wholesale and Retail Prices in Major Markets:

| Wholesale Prices        |                |               |                |                |               |                |                          |               |                | Retail Prices                    |                                  |
|-------------------------|----------------|---------------|----------------|----------------|---------------|----------------|--------------------------|---------------|----------------|----------------------------------|----------------------------------|
| Prices in<br>Rs/Quintal | 28.April.2016# |               |                | 27.April.2016# |               |                | Agmarknet 27.April.2016* |               |                | Consumer<br>Affairs 28<br>April. | Consumer<br>Affairs 28<br>April. |
| Market                  | Min.<br>Price  | Max.<br>Price | Modal<br>Price | Min.<br>Price  | Max.<br>Price | Modal<br>Price | Min.<br>Price            | Max.<br>Price | Modal<br>Price | Modal<br>Price                   | Modal Price                      |
| Delhi                   | 500            | 1000          | 750            | 500            | 1050          | 800            | 450                      | 1063          | 783            | 800                              | 2200                             |
| Lasalgaon               | 600            | 900           | 750            | 500            | 800           | 650            | -                        | -             | -              | -                                | -                                |
| Pimpalgaon              | 800            | 1000          | 750            | 770            | 950           | 760            | -                        | -             | -              | -                                | -                                |
| Pune                    | 600            | 900           | 750            | 600            | 900           | 750            | 400                      | 900           | 700            | -                                | -                                |
| Mumbai                  | 700            | 900           | 800            | 700            | 800           | 750            | 750                      | 1100          | 950            | 925                              | 1900                             |
| Indore                  | 300            | 800           | 550            | 300            | 800           | 550            | -                        | -             | -              | 1100                             | 1300                             |
| Bangalore               | 500            | 1200          | 850            | 500            | 1200          | 850            | 700                      | 1050          | 875            | 1200                             | 1600                             |
| Ahmednagar              | 200            | 900           | 550            | 200            | 850           | 700            | -                        | -             | -              | -                                | -                                |
| Solapur                 | 200            | 1000          | 600            | 200            | 1000          | 600            | 100                      | 1050          | 500            | -                                | -                                |

### **Onion Arrivals in Major Markets:**

| Arrivals in Qtls | Ahmedabad | Pune  | Mumbai | Delhi | Indore | Bangalore | Ahmednagar | Solapur |
|------------------|-----------|-------|--------|-------|--------|-----------|------------|---------|
| 28 Apr*          | 6871      | 11250 | 13500  | 15750 | 22500  | 19500     | 12500      | 10000   |
| 27 Apr*          | 10204     | 10690 | 9250   | 14473 | 8325   | 13010     | -          | 12540   |
| 27 Apr#          | 5629      | 9250  | 7750   | 14584 | -      | 15130     | -          | 8480    |