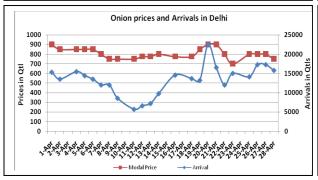

### Onion wholesale Prices & Arrivals in Producing & Consumption Centers

(Source: AGRIWATCH)

Note: The above graph is made on data collected by Agriwatch through private sources because Agmarknet data are not consistent and lots of gaps in reporting.

### Onion Prices & Arrivals in Major Mandis as on 28. April. 2016

| Mandis         | Lasalgaon | Pimpalgaon | Niphad  | Pune    | Indore  | Delhi    | Bangalore |  |
|----------------|-----------|------------|---------|---------|---------|----------|-----------|--|
| Price (Rs/Qtl) | 600-900   | 800-1000   | 300-800 | 600-900 | 300-800 | 500-1000 | 500-1200  |  |
| Arrivals (Qtl) | 12000     | 10000      | 3000    | 11250   | 22500   | 15750    | 19500     |  |

Onion Prices & Arrivals in Major Mandis as on 27.April.2016

| Mandis         | Lasalgaon | Pimpalgaon | Niphad  | Pune    | Indore  | Delhi    | Bangalore |
|----------------|-----------|------------|---------|---------|---------|----------|-----------|
| Price (Rs/Qtl) | 500-800   | 770-950    | 300-752 | 600-900 | 300-800 | 500-1050 | 500-1200  |
| Arrivals (Qtl) | 15000     | 9000       | 3000    | 10500   | 22500   | 17250    | 14500     |

## Wholesale and Retail Prices in Major Markets:

| Wholesale Prices        |                |               |                |                |               |                |                          |               |                | Retail Prices                    |                                  |
|-------------------------|----------------|---------------|----------------|----------------|---------------|----------------|--------------------------|---------------|----------------|----------------------------------|----------------------------------|
| Prices in<br>Rs/Quintal | 28.April.2016# |               |                | 27.April.2016# |               |                | Agmarknet 27.April.2016* |               |                | Consumer<br>Affairs 28<br>April. | Consumer<br>Affairs 28<br>April. |
| Market                  | Min.<br>Price  | Max.<br>Price | Modal<br>Price | Min.<br>Price  | Max.<br>Price | Modal<br>Price | Min.<br>Price            | Max.<br>Price | Modal<br>Price | Modal<br>Price                   | Modal Price                      |
| Delhi                   | 500            | 1000          | 750            | 500            | 1050          | 800            | 450                      | 1063          | 783            | 800                              | 2200                             |
| Lasalgaon               | 600            | 900           | 750            | 500            | 800           | 650            | -                        | -             | -              | -                                | -                                |
| Pimpalgaon              | 800            | 1000          | 750            | 770            | 950           | 760            | -                        | -             | -              | -                                | -                                |
| Pune                    | 600            | 900           | 750            | 600            | 900           | 750            | 400                      | 900           | 700            | -                                | -                                |
| Mumbai                  | 700            | 900           | 800            | 700            | 800           | 750            | 750                      | 1100          | 950            | 925                              | 1900                             |
| Indore                  | 300            | 800           | 550            | 300            | 800           | 550            | -                        | -             | -              | 1100                             | 1300                             |
| Bangalore               | 500            | 1200          | 850            | 500            | 1200          | 850            | 700                      | 1050          | 875            | 1200                             | 1600                             |
| Ahmednagar              | 200            | 900           | 550            | 200            | 850           | 700            | -                        | -             | -              | -                                | -                                |
| Solapur                 | 200            | 1000          | 600            | 200            | 1000          | 600            | 100                      | 1050          | 500            | -                                | -                                |

### **Onion Arrivals in Major Markets:**

| Arrivals in Qtls | Ahmedabad | Pune  | Mumbai | Delhi | Indore | Bangalore | Ahmednagar | Solapur |
|------------------|-----------|-------|--------|-------|--------|-----------|------------|---------|
| 28 Apr*          | 6871      | 11250 | 13500  | 15750 | 22500  | 19500     | 12500      | 10000   |
| 27 Apr*          | 10204     | 10690 | 9250   | 14473 | 8325   | 13010     | -          | 12540   |
| 27 Apr#          | 5629      | 9250  | 7750   | 14584 | -      | 15130     | -          | 8480    |