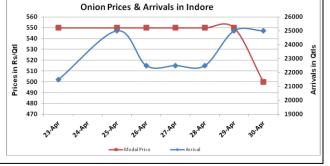

### Onion wholesale Prices & Arrivals in Producing & Consumption Centers

(Source: AGRIWATCH)

Note: The above graph is made on data collected by Agriwatch through private sources because Agmarknet data are not consistent and lots of gaps in reporting.

### Wholesale and Retail Prices in Major Markets:

| Wholesale Prices        |                |               |                |                |               |                |                          |               |                | Retail Prices                    |                                  |
|-------------------------|----------------|---------------|----------------|----------------|---------------|----------------|--------------------------|---------------|----------------|----------------------------------|----------------------------------|
| Prices in<br>Rs/Quintal | 30.April.2016# |               |                | 29.April.2016# |               |                | Agmarknet 29.April.2016* |               |                | Consumer<br>Affairs 29<br>April. | Consumer<br>Affairs 29<br>April. |
| Market                  | Min.<br>Price  | Max.<br>Price | Modal<br>Price | Min.<br>Price  | Max.<br>Price | Modal<br>Price | Min.<br>Price            | Max.<br>Price | Modal<br>Price | Modal<br>Price                   | Modal Price                      |
| Delhi                   | 500            | 1000          | 750            | 500            | 1000          | 750            | 375                      | 1063          | 779            | 775                              | 2100                             |
| Lasalgaon               | Closed         | Closed        | Closed         | 700            | 1000          | 850            | 350                      | 934           | 725            | -                                | -                                |
| Pimpalgaon              | Closed         | Closed        | Closed         | 750            | 900           | 825            | 300                      | 1015          | 600            | -                                | -                                |
| Pune                    | Closed         | Closed        | Closed         | 700            | 900           | 800            | 400                      | 900           | 800            | -                                | -                                |
| Mumbai                  | 700            | 1100          | 900            | 700            | 900           | 800            | 650                      | 950           | 800            | 850                              | 1800                             |
| Indore                  | 300            | 700           | 500            | 300            | 800           | 550            | 100                      | 750           | 500            | 1100                             | 1300                             |
| Bangalore               | 500            | 1200          | 850            | 500            | 1200          | 850            | 700                      | 1050          | 875            | 1100                             | 1500                             |
| Ahmednagar              | 300            | 900           | 550            | 500            | 1200          | 850            | -                        | -             | -              | -                                | -                                |
| Solapur                 | 200            | 900           | 550            | 200            | 1000          | 600            | 100                      | 1000          | 500            | -                                | -                                |

## **Onion Arrivals in Major Markets:**

| Arrivals in Qtls | Ahmedabad | Pune   | Mumbai | Delhi | Indore | Bangalore | Ahmednagar | Solapur |
|------------------|-----------|--------|--------|-------|--------|-----------|------------|---------|
| 30 Apr*          | NR        | Closed | 18750  | 17250 | 25000  | 15000     | 12500      | 13000   |
| 29 Apr*          | 6129      | 12000  | 18750  | 16650 | 25000  | 16000     | NA         | 20000   |
| 29 Apr#          | NR        | 17640  | 9800   | 10638 | 13278  | 16300     | -          | 13930\$ |