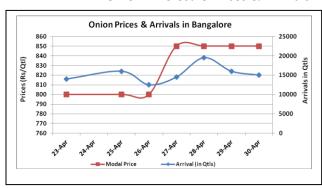

### Onion wholesale Prices & Arrivals in Producing & Consumption Centers

(Source: AGRIWATCH)

Note: The above graph is made on data collected by Agriwatch through private sources because Agmarknet data are not consistent and lots of gaps in reporting.

## Onion Prices & Arrivals in Major Mandis as on 30. April. 2016

| Mandis         | Lasalgaon | Pimpalgaon | Niphad  | Pune   | Indore  | Delhi    | Bangalore |
|----------------|-----------|------------|---------|--------|---------|----------|-----------|
| Price (Rs/Qtl) | Closed    | Closed     | 300-715 | Closed | 300-700 | 500-1000 | 500-1200  |
| Arrivals (Qtl) | Closed    | Closed     | 1400    | Closed | 25000   | 17250    | 15000     |

Onion Prices & Arrivals in Major Mandis as on 29. April. 2016

| emon i neco a zumano m major manano ao en 25% prinze 20 |                  |         |        |         |         |          |           |  |  |  |
|---------------------------------------------------------|------------------|---------|--------|---------|---------|----------|-----------|--|--|--|
| Mandis                                                  | Mandis Lasalgaon |         | Niphad | Pune    | Indore  | Delhi    | Bangalore |  |  |  |
| Price (Rs/Qtl)                                          | 700-1000         | 750-900 | Closed | 700-900 | 300-800 | 500-1000 | 500-1200  |  |  |  |
| Arrivals (Qtl)                                          | 11000            | 11000   | Closed | 12000   | 25000   | 16650    | 16000     |  |  |  |

## **Onion Arrivals in Major Markets:**

| Arrivals in Qtls | Ahmedabad | Pune   | Mumbai | Delhi | Indore | Bangalore | Ahmednagar | Solapur |
|------------------|-----------|--------|--------|-------|--------|-----------|------------|---------|
| 30 Apr*          | NR        | Closed | 18750  | 17250 | 25000  | 15000     | 12500      | 13000   |
| 29 Apr*          | 6129      | 12000  | 18750  | 16650 | 25000  | 16000     | NA         | 20000   |
| 29 Apr#          | NR        | 17640  | 9800   | 10638 | 13278  | 16300     | -          | 13930\$ |