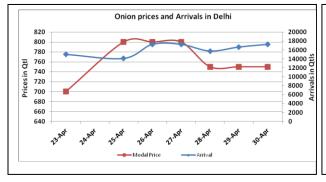

### **Onion Fundamentals:**

- In Madhya Pradesh Rabi onion acreage is expected to be higher by 53.03% against last year acreage of 91387 hectares. This year Rabi acreage estimate is approximately 139849.53 hectares.
- In M.P, acreage is increased due to higher onion prices last year, good weather condition and re-sowing of onion after soybean crop was damaged.
- In Delhi, modal onion prices are trading in a range of Rs 775/ quintal compared to Rs 1295/ quintal in corresponding year of 2015.
- In Bangalore onion is arriving in market from local region and Maharashtra region. Modal prices are trading in a range of Rs 833/ quintal compared to Rs 1340/ quintal in corresponding year of 2015.

### Onion wholesale Prices & Arrivals in Producing & Consumption Centers

(Source: AGRIWATCH)

Note: The above graph is made on data collected by Agriwatch through private sources because Agmarknet data are not consistent and lots of gaps in reporting.

### Wholesale and Retail Prices in Major Markets:

| Wholesale Prices        |                |               |                |                |               |                |                          |               |                | Retail Prices                    |                                  |
|-------------------------|----------------|---------------|----------------|----------------|---------------|----------------|--------------------------|---------------|----------------|----------------------------------|----------------------------------|
| Prices in<br>Rs/Quintal | 30.April.2016# |               |                | 29.April.2016# |               |                | Agmarknet 29.April.2016* |               |                | Consumer<br>Affairs 29<br>April. | Consumer<br>Affairs 29<br>April. |
| Market                  | Min.<br>Price  | Max.<br>Price | Modal<br>Price | Min.<br>Price  | Max.<br>Price | Modal<br>Price | Min.<br>Price            | Max.<br>Price | Modal<br>Price | Modal<br>Price                   | Modal Price                      |
| Delhi                   | 500            | 1000          | 750            | 500            | 1000          | 750            | 375                      | 1063          | 779            | 775                              | 2100                             |
| Lasalgaon               | Closed         | Closed        | Closed         | 700            | 1000          | 850            | 350                      | 934           | 725            | -                                | -                                |
| Pimpalgaon              | Closed         | Closed        | Closed         | 750            | 900           | 825            | 300                      | 1015          | 600            | -                                | -                                |
| Pune                    | Closed         | Closed        | Closed         | 700            | 900           | 800            | 400                      | 900           | 800            | -                                | -                                |
| Mumbai                  | 700            | 1100          | 900            | 700            | 900           | 800            | 650                      | 950           | 800            | 850                              | 1800                             |
| Indore                  | 300            | 700           | 500            | 300            | 800           | 550            | 100                      | 750           | 500            | 1100                             | 1300                             |
| Bangalore               | 500            | 1200          | 850            | 500            | 1200          | 850            | 700                      | 1050          | 875            | 1100                             | 1500                             |
| Ahmednagar              | 300            | 900           | 550            | 500            | 1200          | 850            | -                        | -             | -              | -                                | -                                |
| Solapur                 | 200            | 900           | 550            | 200            | 1000          | 600            | 100                      | 1000          | 500            | -                                | -                                |

## **Onion Arrivals in Major Markets:**

| Arrivals in Qtls | Ahmedabad | Pune   | Mumbai | Delhi | Indore | Bangalore | Ahmednagar | Solapur |
|------------------|-----------|--------|--------|-------|--------|-----------|------------|---------|
| 30 Apr*          | NR        | Closed | 18750  | 17250 | 25000  | 15000     | 12500      | 13000   |
| 29 Apr*          | 6129      | 12000  | 18750  | 16650 | 25000  | 16000     | NA         | 20000   |
| 29 Apr#          | NR        | 17640  | 9800   | 10638 | 13278  | 16300     | -          | 13930\$ |