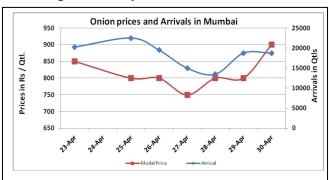

### Onion wholesale Prices & Arrivals in Producing & Consumption Centers

(Source: AGRIWATCH)

Note: The above graph is made on data collected by Agriwatch through private sources because Agmarknet data are not consistent and lots of gaps in reporting.

### Wholesale and Retail Prices in Major Markets:

| Wholesale Prices        |                |               |                |                |               |                |                          |               |                | Retail Prices                    |                                  |
|-------------------------|----------------|---------------|----------------|----------------|---------------|----------------|--------------------------|---------------|----------------|----------------------------------|----------------------------------|
| Prices in<br>Rs/Quintal | 30.April.2016# |               |                | 29.April.2016# |               |                | Agmarknet 29.April.2016* |               |                | Consumer<br>Affairs 29<br>April. | Consumer<br>Affairs 29<br>April. |
| Market                  | Min.<br>Price  | Max.<br>Price | Modal<br>Price | Min.<br>Price  | Max.<br>Price | Modal<br>Price | Min.<br>Price            | Max.<br>Price | Modal<br>Price | Modal<br>Price                   | Modal Price                      |
| Delhi                   | 500            | 1000          | 750            | 500            | 1000          | 750            | 375                      | 1063          | 779            | 775                              | 2100                             |
| Lasalgaon               | Closed         | Closed        | Closed         | 700            | 1000          | 850            | 350                      | 934           | 725            | -                                | -                                |
| Pimpalgaon              | Closed         | Closed        | Closed         | 750            | 900           | 825            | 300                      | 1015          | 600            | -                                | -                                |
| Pune                    | Closed         | Closed        | Closed         | 700            | 900           | 800            | 400                      | 900           | 800            | -                                | -                                |
| Mumbai                  | 700            | 1100          | 900            | 700            | 900           | 800            | 650                      | 950           | 800            | 850                              | 1800                             |
| Indore                  | 300            | 700           | 500            | 300            | 800           | 550            | 100                      | 750           | 500            | 1100                             | 1300                             |
| Bangalore               | 500            | 1200          | 850            | 500            | 1200          | 850            | 700                      | 1050          | 875            | 1100                             | 1500                             |
| Ahmednagar              | 300            | 900           | 550            | 500            | 1200          | 850            | -                        | -             | -              | -                                | -                                |
| Solapur                 | 200            | 900           | 550            | 200            | 1000          | 600            | 100                      | 1000          | 500            | -                                | -                                |

## **Onion Arrivals in Major Markets:**

| Arrivals in Qtls | Ahmedabad | Pune   | Mumbai | Delhi | Indore | Bangalore | Ahmednagar | Solapur |
|------------------|-----------|--------|--------|-------|--------|-----------|------------|---------|
| 30 Apr*          | NR        | Closed | 18750  | 17250 | 25000  | 15000     | 12500      | 13000   |
| 29 Apr*          | 6129      | 12000  | 18750  | 16650 | 25000  | 16000     | NA         | 20000   |
| 29 Apr#          | NR        | 17640  | 9800   | 10638 | 13278  | 16300     | -          | 13930\$ |