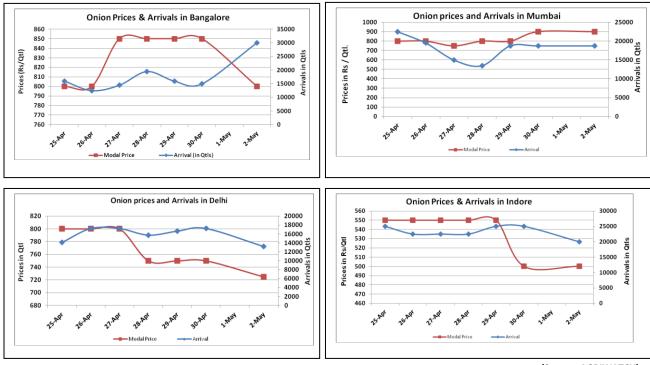

## **Onion wholesale Prices & Arrivals in Producing & Consumption Centers**

(Source: AGRIWATCH)

Note: The above graph is made on data collected by Agriwatch through private sources because Agmarknet data are not consistent and lots of gaps in reporting.

## **Onion Fundamentals:**

- In M.P, onion acreage is increased due to higher onion prices last year, good weather condition and resowing of onion after soybean crop was damaged.
- In Lasalgaon, modal prices are trading in the range of Rs 770/ quintal compared to Rs 1060/quintal in corresponding year of 2015 during same period.
- In Delhi, modal onion prices are trading in a range of Rs 775/ quintal compared to Rs 1295/ quintal in corresponding year of 2015.
- In Bangalore onion is arriving in market from local region and Maharashtra region. Modal prices are trading in a range of Rs 833/ quintal compared to Rs 1340/ quintal in corresponding year of 2015.