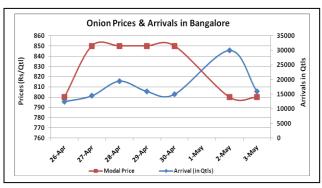

### **Onion Fundamentals:**

- In M.P, onion acreage is increased due to higher onion prices last year, good weather condition and resowing of onion after soybean crop was damaged.
- In Lasalgaon, modal prices are trading in the range of Rs 770/ quintal compared to Rs 1060/quintal in corresponding year of 2015 during same period.
- In Delhi, modal onion prices are trading in a range of Rs 775/ quintal compared to Rs 1295/ quintal in corresponding year of 2015.
- In Bangalore onion is arriving in market from local region and Maharashtra region. Modal prices are trading in a range of Rs 833/ quintal compared to Rs 1340/ quintal in corresponding year of 2015.

### Onion wholesale Prices & Arrivals in Producing & Consumption Centers

(Source: AGRIWATCH)

Note: The above graph is made on data collected by Agriwatch through private sources because Agmarknet data are not consistent and lots of gaps in reporting.