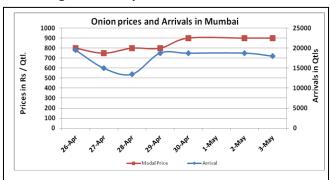

### Onion wholesale Prices & Arrivals in Producing & Consumption Centers

(Source: AGRIWATCH)

Note: The above graph is made on data collected by Agriwatch through private sources because Agmarknet data are not consistent and lots of gaps in reporting.