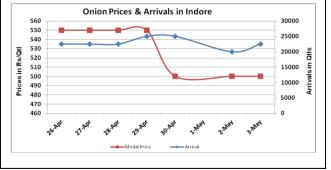

### **Onion Fundamentals:**

- In M.P, onion acreage is increased due to higher onion prices last year, good weather condition and resowing of onion after soybean crop was damaged.
- In Lasalgaon, modal prices are trading in the range of Rs 770/ quintal compared to Rs 1060/quintal in corresponding year of 2015 during same period.
- In Delhi, modal onion prices are trading in a range of Rs 775/ quintal compared to Rs 1295/ quintal in corresponding year of 2015.
- In Bangalore onion is arriving in market from local region and Maharashtra region. Modal prices are trading in a range of Rs 833/ quintal compared to Rs 1340/ quintal in corresponding year of 2015.

### Onion wholesale Prices & Arrivals in Producing & Consumption Centers

(Source: AGRIWATCH)

Note: The above graph is made on data collected by Agriwatch through private sources because Agmarknet data are not consistent and lots of gaps in reporting.