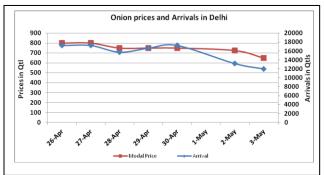

### **Onion Fundamentals:**

- In M.P, onion acreage is increased due to higher onion prices last year, good weather condition and resowing of onion after soybean crop was damaged.
- In Lasalgaon, modal prices are trading in the range of Rs 770/ quintal compared to Rs 1060/quintal in corresponding year of 2015 during same period.
- In Delhi, modal onion prices are trading in a range of Rs 775/ quintal compared to Rs 1295/ quintal in corresponding year of 2015.
- In Bangalore onion is arriving in market from local region and Maharashtra region. Modal prices are trading in a range of Rs 833/ quintal compared to Rs 1340/ quintal in corresponding year of 2015.

### Onion wholesale Prices & Arrivals in Producing & Consumption Centers

(Source: AGRIWATCH)

Note: The above graph is made on data collected by Agriwatch through private sources because Agmarknet data are not consistent and lots of gaps in reporting.