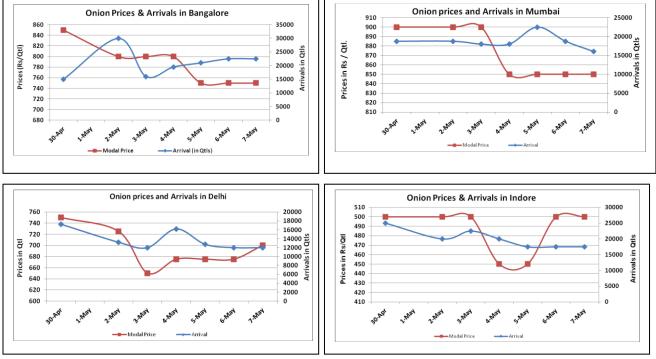

# **Onion wholesale Prices & Arrivals in Producing & Consumption Centers**

(Source: AGRIWATCH)

Note: The above graph is made on data collected by Agriwatch through private sources because Agmarknet data are not consistent and lots of gaps in reporting.