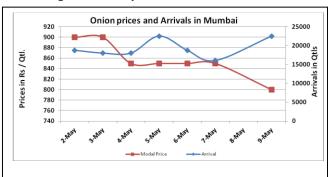

### Onion wholesale Prices & Arrivals in Producing & Consumption Centers

(Source: AGRIWATCH)

Note: The above graph is made on data collected by Agriwatch through private sources because Agmarknet data are not consistent and lots of gaps in reporting.

## Daily Onion Report 10 May. 2016

Wholesale and Retail Prices in Major Markets:

| Wholesale Prices     |               |               |                |               |               |                |                        |               |                | Retail Prices                  |                                |
|----------------------|---------------|---------------|----------------|---------------|---------------|----------------|------------------------|---------------|----------------|--------------------------------|--------------------------------|
| Prices in Rs/Quintal | 09.May.2016#  |               |                | 07.May.2016#  |               |                | Agmarknet 07.May.2016* |               |                | Consumer<br>Affairs 07<br>May. | Consumer<br>Affairs 07<br>May. |
| Market               | Min.<br>Price | Max.<br>Price | Modal<br>Price | Min.<br>Price | Max.<br>Price | Modal<br>Price | Min.<br>Price          | Max.<br>Price | Modal<br>Price | Modal<br>Price                 | Modal Price                    |
| Delhi                | 500           | 1000          | 750            | 400           | 1000          | 700            | 350                    | 950           | 688            | 775                            | 2100                           |
| Lasalgaon            | Closed        | Closed        | Closed         | Closed        | Closed        | Closed         | 300                    | 870           | 735            | -                              | -                              |
| Pimpalgaon           | Closed        | Closed        | Closed         | Closed        | Closed        | Closed         | -                      | -             | -              | -                              | -                              |
| Pune                 | 500           | 800           | 650            | Closed        | Closed        | Closed         | -                      | -             | -              | -                              | -                              |
| Mumbai               | 700           | 900           | 800            | 700           | 1000          | 850            | 700                    | 950           | 850            | 825                            | 1700                           |
| Indore               | Closed        | Closed        | Closed         | 300           | 700           | 500            | 100                    | 750           | 500            | 1000                           | 1200                           |
| Bangalore            | 500           | 1000          | 750            | 500           | 1000          | 750            | 600                    | 900           | 750            | NR                             | NR                             |
| Ahmednagar           | 100           | 800           | 450            | 200           | 850           | 525            | 100                    | 1000          | 600            | -                              | -                              |
| Solapur              | 200           | 800           | 500            | 200           | 800           | 500            | 100                    | 1100          | 500            | -                              | -                              |

### **Onion Arrivals in Major Markets:**

| Arrivals in Qtls | Ahmedabad | Pune   | Mumbai | Delhi | Indore | Bangalore | Ahmednagar | Solapur |
|------------------|-----------|--------|--------|-------|--------|-----------|------------|---------|
| 09th May*        | 6958      | 22500  | 22500  | 13500 | Closed | 33500     | 25000      | 14000   |
| 07th May*        | 7237      | Closed | 16050  | 12000 | 17500  | 22500     | 30000      | 15000   |
| 07th May#        | 7237      | -      | 14100  | 9260  | 11525  | 22250     | 18750      | 20010   |