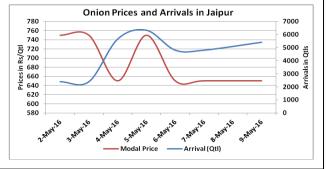

### Onion wholesale Prices & Arrivals in Producing & Consumption Centers

(Source: AGRIWATCH)

Note: The above graph is made on data collected by Agriwatch through private sources because Agmarknet data are not consistent and lots of gaps in reporting.