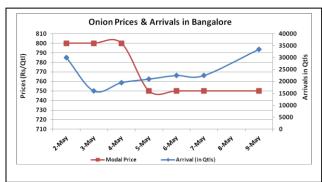

### **Onion Fundamentals:**

- In Delhi, modal onion prices are trading in a range of Rs 775/ quintal compared to Rs 1295/ quintal in corresponding period of 2015.
- In Delhi, onion is arriving in market from Rajasthan, M.P and Maharashtra. Onion from Maharashtra is fetching maximum prices of Rs 800-Rs 950/ quintal.
- In Lasalgaon, modal prices are trading in the range of Rs 770/ quintal compared to Rs 1060/quintal in corresponding period of 2015.
- In Bangalore, onion is arriving in market from local region and Maharashtra which are contributing approximately 35% and 65% respectively to the total arrival.

### Onion wholesale Prices & Arrivals in Producing & Consumption Centers

(Source: AGRIWATCH)

Note: The above graph is made on data collected by Agriwatch through private sources because Agmarknet data are not consistent and lots of gaps in reporting.

### Onion Prices & Arrivals in Major Mandis as on 09. May. 2016

| Mandis         | Lasalgaon Pimpalgaon |        | Niphad  | Pune    | Indore | Delhi    | Bangalore |
|----------------|----------------------|--------|---------|---------|--------|----------|-----------|
| Price (Rs/Qtl) | Closed               | Closed | 300-710 | 500-800 | Closed | 500-1000 | 500-1000  |
| Arrivals (Qtl) | Closed               | Closed | 2000    | 22500   | Closed | 13500    | 33500     |

Onion Prices & Arrivals in Major Mandis as on 07.May.2016

| Mandis         | Lasalgaon Pimpalgaon |        | Niphad  | Pune   | Indore  | Delhi    | Bangalore |
|----------------|----------------------|--------|---------|--------|---------|----------|-----------|
| Price (Rs/Qtl) | Closed               | Closed | 300-700 | Closed | 300-700 | 400-1000 | 500-1000  |
| Arrivals (Qtl) | Closed               | Closed | 2400    | Closed | 17500   | 12000    | 22500     |