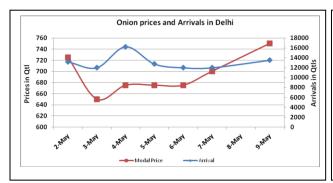

### **Onion Fundamentals:**

- In Delhi, modal onion prices are trading in a range of Rs 775/ quintal compared to Rs 1295/ quintal in corresponding period of 2015.
- In Delhi, onion is arriving in market from Rajasthan, M.P and Maharashtra. Onion from Maharashtra is fetching maximum prices of Rs 800-Rs 950/ quintal.
- In Lasalgaon, modal prices are trading in the range of Rs 770/ quintal compared to Rs 1060/quintal in corresponding period of 2015.
- In Bangalore, onion is arriving in market from local region and Maharashtra which are contributing approximately 35% and 65% respectively to the total arrival.

### Onion wholesale Prices & Arrivals in Producing & Consumption Centers

(Source: AGRIWATCH)

Note: The above graph is made on data collected by Agriwatch through private sources because Agmarknet data are not consistent and lots of gaps in reporting.

## Daily Onion Report 10 May. 2016

Wholesale and Retail Prices in Major Markets:

| Wholesale Prices     |               |               |                |               |               |                |                        |               |                | Retail Prices                  |                                |
|----------------------|---------------|---------------|----------------|---------------|---------------|----------------|------------------------|---------------|----------------|--------------------------------|--------------------------------|
| Prices in Rs/Quintal | 09.May.2016#  |               |                | 07.May.2016#  |               |                | Agmarknet 07.May.2016* |               |                | Consumer<br>Affairs 07<br>May. | Consumer<br>Affairs 07<br>May. |
| Market               | Min.<br>Price | Max.<br>Price | Modal<br>Price | Min.<br>Price | Max.<br>Price | Modal<br>Price | Min.<br>Price          | Max.<br>Price | Modal<br>Price | Modal<br>Price                 | Modal Price                    |
| Delhi                | 500           | 1000          | 750            | 400           | 1000          | 700            | 350                    | 950           | 688            | 775                            | 2100                           |
| Lasalgaon            | Closed        | Closed        | Closed         | Closed        | Closed        | Closed         | 300                    | 870           | 735            | -                              | -                              |
| Pimpalgaon           | Closed        | Closed        | Closed         | Closed        | Closed        | Closed         | -                      | -             | -              | -                              | -                              |
| Pune                 | 500           | 800           | 650            | Closed        | Closed        | Closed         | -                      | -             | -              | -                              | -                              |
| Mumbai               | 700           | 900           | 800            | 700           | 1000          | 850            | 700                    | 950           | 850            | 825                            | 1700                           |
| Indore               | Closed        | Closed        | Closed         | 300           | 700           | 500            | 100                    | 750           | 500            | 1000                           | 1200                           |
| Bangalore            | 500           | 1000          | 750            | 500           | 1000          | 750            | 600                    | 900           | 750            | NR                             | NR                             |
| Ahmednagar           | 100           | 800           | 450            | 200           | 850           | 525            | 100                    | 1000          | 600            | -                              | -                              |
| Solapur              | 200           | 800           | 500            | 200           | 800           | 500            | 100                    | 1100          | 500            | -                              | -                              |

### **Onion Arrivals in Major Markets:**

| Arrivals in Qtls | Ahmedabad | Pune   | Mumbai | Delhi | Indore | Bangalore | Ahmednagar | Solapur |
|------------------|-----------|--------|--------|-------|--------|-----------|------------|---------|
| 09th May*        | 6958      | 22500  | 22500  | 13500 | Closed | 33500     | 25000      | 14000   |
| 07th May*        | 7237      | Closed | 16050  | 12000 | 17500  | 22500     | 30000      | 15000   |
| 07th May#        | 7237      | -      | 14100  | 9260  | 11525  | 22250     | 18750      | 20010   |