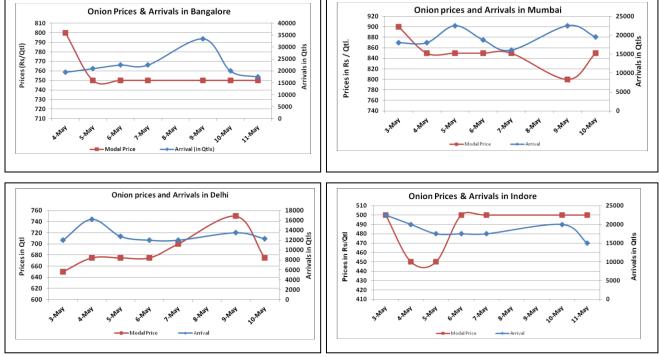

## **Onion wholesale Prices & Arrivals in Producing & Consumption Centers**

(Source: AGRIWATCH)

Note: The above graph is made on data collected by Agriwatch through private sources because Agmarknet data are not consistent and lots of gaps in reporting.

## **Onion Fundamentals:**

- In Madhya Pradesh Rabi onion acreage is expected to be higher by 53.03% against last year acreage of • 91387 hectares. This year Rabi acreage estimate is approximately 139849.53 hectares.
- In Lasalgaon, modal prices are trading in the range of Rs 770/ quintal compared to Rs 1060/quintal in ٠ corresponding year of 2015 during same period.
- In Bangalore onion is arriving in market from local region and Maharashtra region. Modal prices are trading in
- In Delhi, onion is arriving in market from Rajasthan, M.P and Maharashtra. Onion from Maharashtra is ٠ fetching maximum prices of Rs 800-Rs 950/ quintal.