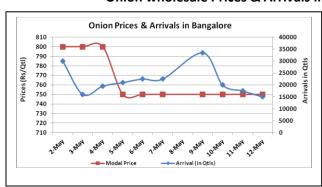

#### **Onion Fundamentals:**

- In Madhya Pradesh Rabi onion acreage is expected to be higher by 53.03% against last year acreage of 91387 hectares. This year Rabi acreage estimate is approximately 139849.53 hectares.
- In Lasalgaon, modal prices are trading in the range of Rs 770/ quintal compared to Rs 1060/quintal in corresponding year of 2015 during same period.
- In Bangalore onion is arriving in market from local region and Maharashtra region. Modal prices are trading in
- In Delhi, onion is arriving in market from Rajasthan, M.P and Maharashtra. Onion from Maharashtra is fetching maximum prices of Rs 800-Rs 950/ quintal.

### **Onion wholesale Prices & Arrivals in Producing & Consumption Centers**

(Source: AGRIWATCH)

Note: The above graph is made on data collected by Agriwatch through private sources because Agmarknet data are not consistent and lots of gaps in reporting.

Onion Prices & Arrivals in Major Mandis as on 12. May. 2016

| Mandis         | Lasalgaon | Pimpalgaon | Niphad  | Pune    | Indore  | Delhi   | Bangalore |
|----------------|-----------|------------|---------|---------|---------|---------|-----------|
| Price (Rs/Qtl) | 700-800   | 700-850    | 300-740 | 500-800 | 300-700 | 400-950 | 500-1000  |
| Arrivals (Qtl) | 14000     | 8000       | 4000    | 18750   | 20000   | 15300   | 15000     |

Onion Prices & Arrivals in Major Mandis as on 11.May.2016

| Mandis         | Mandis Lasalgaon |         | Niphad  | Pune    | Indore  | Delhi   | Bangalore |  |  |  |
|----------------|------------------|---------|---------|---------|---------|---------|-----------|--|--|--|
| Price (Rs/Qtl) | 700-850          | 750-950 | 300-725 | 500-800 | 300-700 | 400-950 | 500-1000  |  |  |  |
| Arrivals (Qtl) | 12000            | 16000   | 4000    | 18000   | 15000   | 14100   | 17500     |  |  |  |