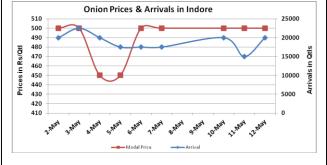

### **Onion wholesale Prices & Arrivals in Producing & Consumption Centers**

(Source: AGRIWATCH)

Note: The above graph is made on data collected by Agriwatch through private sources because Agmarknet data are not consistent and lots of gaps in reporting.

### Wholesale and Retail Prices in Major Markets:

|                         | Wholesale Prices |               |                |               |               |                |                        |               |                |                                | Retail Prices                  |
|-------------------------|------------------|---------------|----------------|---------------|---------------|----------------|------------------------|---------------|----------------|--------------------------------|--------------------------------|
| Prices in<br>Rs/Quintal | 12.May.2016#     |               |                | 11.May.2016#  |               |                | Agmarknet 11.May.2016* |               |                | Consumer<br>Affairs 12<br>May. | Consumer<br>Affairs 12<br>May. |
| Market                  | Min.<br>Price    | Max.<br>Price | Modal<br>Price | Min.<br>Price | Max.<br>Price | Modal<br>Price | Min.<br>Price          | Max.<br>Price | Modal<br>Price | Modal<br>Price                 | Modal Price                    |
| Delhi                   | 400              | 950           | 675            | 400           | 950           | 675            | 450                    | 925           | 736            | 750                            | 2100                           |
| Lasalgaon               | 700              | 800           | 750            | 700           | 850           | 775            | 400                    | 900           | 750            | -                              | -                              |
| Pimpalgaon              | 700              | 850           | 850            | 750           | 950           | 850            | -                      | -             | -              | -                              | -                              |
| Pune                    | 500              | 800           | 650            | 500           | 800           | 650            | 400                    | 800           | 700            | -                              | -                              |
| Mumbai                  | 700              | 1000          | 850            | 700           | 1000          | 850            | 700                    | 950           | 850            | 825                            | 1700                           |
| Indore                  | 300              | 700           | 500            | 300           | 700           | 500            | 100                    | 700           | 450            | 1000                           | 1200                           |
| Bangalore               | 500              | 1000          | 750            | 500           | 1000          | 750            | 600                    | 900           | 750            | 1400                           | 1800                           |
| Ahmednagar              | 100              | 900           | 500            | 100           | 800           | 450            | -                      | -             | -              | -                              | -                              |
| Solapur                 | 200              | 700           | 450            | 200           | 700           | 450            | 100                    | 910           | 450            | -                              | -                              |

### **Onion Arrivals in Major Markets:**

| Onion Arrivas in Major Markets. |           |       |        |       |        |           |            |         |  |  |
|---------------------------------|-----------|-------|--------|-------|--------|-----------|------------|---------|--|--|
| Arrivals in Qtls                | Ahmedabad | Pune  | Mumbai | Delhi | Indore | Bangalore | Ahmednagar | Solapur |  |  |
| 12th May*                       | 6140      | 18750 | 18750  | 15300 | 20000  | 15000     | 25000      | 11000   |  |  |
| 11th May*                       | 3728      | 18000 | 18000  | 14100 | 15000  | 17500     | NA         | 15000   |  |  |
| 11th May#                       | 3728      | 15220 | 9950   | 10466 | 6936   | 14430     | -          | 14830   |  |  |