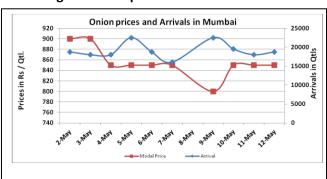

### **Onion wholesale Prices & Arrivals in Producing & Consumption Centers**

(Source: AGRIWATCH)

Note: The above graph is made on data collected by Agriwatch through private sources because Agmarknet data are not consistent and lots of gaps in reporting.

### Wholesale and Retail Prices in Major Markets:

|                         | Wholesale Prices |               |                |               |               |                |                        |               |                |                                | Retail Prices                  |
|-------------------------|------------------|---------------|----------------|---------------|---------------|----------------|------------------------|---------------|----------------|--------------------------------|--------------------------------|
| Prices in<br>Rs/Quintal | 12.May.2016#     |               |                | 11.May.2016#  |               |                | Agmarknet 11.May.2016* |               |                | Consumer<br>Affairs 12<br>May. | Consumer<br>Affairs 12<br>May. |
| Market                  | Min.<br>Price    | Max.<br>Price | Modal<br>Price | Min.<br>Price | Max.<br>Price | Modal<br>Price | Min.<br>Price          | Max.<br>Price | Modal<br>Price | Modal<br>Price                 | Modal Price                    |
| Delhi                   | 400              | 950           | 675            | 400           | 950           | 675            | 450                    | 925           | 736            | 750                            | 2100                           |
| Lasalgaon               | 700              | 800           | 750            | 700           | 850           | 775            | 400                    | 900           | 750            | -                              | -                              |
| Pimpalgaon              | 700              | 850           | 850            | 750           | 950           | 850            | -                      | -             | -              | -                              | -                              |
| Pune                    | 500              | 800           | 650            | 500           | 800           | 650            | 400                    | 800           | 700            | -                              | -                              |
| Mumbai                  | 700              | 1000          | 850            | 700           | 1000          | 850            | 700                    | 950           | 850            | 825                            | 1700                           |
| Indore                  | 300              | 700           | 500            | 300           | 700           | 500            | 100                    | 700           | 450            | 1000                           | 1200                           |
| Bangalore               | 500              | 1000          | 750            | 500           | 1000          | 750            | 600                    | 900           | 750            | 1400                           | 1800                           |
| Ahmednagar              | 100              | 900           | 500            | 100           | 800           | 450            | -                      | -             | -              | -                              | -                              |
| Solapur                 | 200              | 700           | 450            | 200           | 700           | 450            | 100                    | 910           | 450            | -                              | -                              |

### **Onion Arrivals in Major Markets:**

| Onion Arrivas in Major Markets. |           |       |        |       |        |           |            |         |  |  |
|---------------------------------|-----------|-------|--------|-------|--------|-----------|------------|---------|--|--|
| Arrivals in Qtls                | Ahmedabad | Pune  | Mumbai | Delhi | Indore | Bangalore | Ahmednagar | Solapur |  |  |
| 12th May*                       | 6140      | 18750 | 18750  | 15300 | 20000  | 15000     | 25000      | 11000   |  |  |
| 11th May*                       | 3728      | 18000 | 18000  | 14100 | 15000  | 17500     | NA         | 15000   |  |  |
| 11th May#                       | 3728      | 15220 | 9950   | 10466 | 6936   | 14430     | -          | 14830   |  |  |