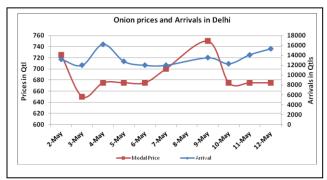

#### **Onion Fundamentals:**

- In Madhya Pradesh Rabi onion acreage is expected to be higher by 53.03% against last year acreage of 91387 hectares. This year Rabi acreage estimate is approximately 139849.53 hectares.
- In Lasalgaon, modal prices are trading in the range of Rs 770/ quintal compared to Rs 1060/quintal in corresponding year of 2015 during same period.
- In Bangalore onion is arriving in market from local region and Maharashtra region. Modal prices are trading in
- In Delhi, onion is arriving in market from Rajasthan, M.P and Maharashtra. Onion from Maharashtra is fetching maximum prices of Rs 800-Rs 950/ quintal.

### **Onion wholesale Prices & Arrivals in Producing & Consumption Centers**

(Source: AGRIWATCH)

Note: The above graph is made on data collected by Agriwatch through private sources because Agmarknet data are not consistent and lots of gaps in reporting.

### Wholesale and Retail Prices in Major Markets:

|                         | Wholesale Prices |               |                |               |               |                |                        |               |                |                                | Retail Prices                  |
|-------------------------|------------------|---------------|----------------|---------------|---------------|----------------|------------------------|---------------|----------------|--------------------------------|--------------------------------|
| Prices in<br>Rs/Quintal | 12.May.2016#     |               |                | 11.May.2016#  |               |                | Agmarknet 11.May.2016* |               |                | Consumer<br>Affairs 12<br>May. | Consumer<br>Affairs 12<br>May. |
| Market                  | Min.<br>Price    | Max.<br>Price | Modal<br>Price | Min.<br>Price | Max.<br>Price | Modal<br>Price | Min.<br>Price          | Max.<br>Price | Modal<br>Price | Modal<br>Price                 | Modal Price                    |
| Delhi                   | 400              | 950           | 675            | 400           | 950           | 675            | 450                    | 925           | 736            | 750                            | 2100                           |
| Lasalgaon               | 700              | 800           | 750            | 700           | 850           | 775            | 400                    | 900           | 750            | -                              | -                              |
| Pimpalgaon              | 700              | 850           | 850            | 750           | 950           | 850            | -                      | -             | -              | -                              | -                              |
| Pune                    | 500              | 800           | 650            | 500           | 800           | 650            | 400                    | 800           | 700            | -                              | -                              |
| Mumbai                  | 700              | 1000          | 850            | 700           | 1000          | 850            | 700                    | 950           | 850            | 825                            | 1700                           |
| Indore                  | 300              | 700           | 500            | 300           | 700           | 500            | 100                    | 700           | 450            | 1000                           | 1200                           |
| Bangalore               | 500              | 1000          | 750            | 500           | 1000          | 750            | 600                    | 900           | 750            | 1400                           | 1800                           |
| Ahmednagar              | 100              | 900           | 500            | 100           | 800           | 450            | -                      | -             | -              | -                              | -                              |
| Solapur                 | 200              | 700           | 450            | 200           | 700           | 450            | 100                    | 910           | 450            | -                              | -                              |

### **Onion Arrivals in Major Markets:**

| Onion Arrivas in Major Markets. |           |       |        |       |        |           |            |         |  |  |
|---------------------------------|-----------|-------|--------|-------|--------|-----------|------------|---------|--|--|
| Arrivals in Qtls                | Ahmedabad | Pune  | Mumbai | Delhi | Indore | Bangalore | Ahmednagar | Solapur |  |  |
| 12th May*                       | 6140      | 18750 | 18750  | 15300 | 20000  | 15000     | 25000      | 11000   |  |  |
| 11th May*                       | 3728      | 18000 | 18000  | 14100 | 15000  | 17500     | NA         | 15000   |  |  |
| 11th May#                       | 3728      | 15220 | 9950   | 10466 | 6936   | 14430     | -          | 14830   |  |  |