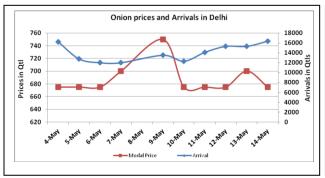

### **Onion wholesale Prices & Arrivals in Producing & Consumption Centers**

(Source: AGRIWATCH)

Note: The above graph is made on data collected by Agriwatch through private sources because Agmarknet data are not consistent and lots of gaps in reporting.

### Onion Prices & Arrivals in Major Mandis as on 14. May. 2016

| Mandis         | Lasalgaon | Pimpalgaon | Niphad | Pune   | Indore  | Delhi   | Bangalore |
|----------------|-----------|------------|--------|--------|---------|---------|-----------|
| Price (Rs/Qtl) | Closed    | Closed     | Closed | Closed | 300-700 | 400-950 | 500-1000  |
| Arrivals (Qtl) | Closed    | Closed     | Closed | Closed | 15000   | 16350   | 20000     |

Onion Prices & Arrivals in Major Mandis as on 13.May.2016

| Mandis         | Lasalgaon | Pimpalgaon | Niphad  | Pune    | Indore  | Delhi   | Bangalore |  |
|----------------|-----------|------------|---------|---------|---------|---------|-----------|--|
| Price (Rs/Qtl) | 700-800   | 650-950    | 300-740 | 500-900 | 300-700 | 450-950 | 500-1000  |  |
| Arrivals (Qtl) | 13000     | 10000      | 4000    | 15000   | 15000   | 15300   | 15000     |  |

## Wholesale and Retail Prices in Major Markets:

| Wholesale Prices        |               |               |                |               |               |                |                        |               |                | Retail Prices                  |                                |
|-------------------------|---------------|---------------|----------------|---------------|---------------|----------------|------------------------|---------------|----------------|--------------------------------|--------------------------------|
| Prices in<br>Rs/Quintal | 14.May.2016#  |               |                | 13.May.2016#  |               |                | Agmarknet 13.May.2016* |               |                | Consumer<br>Affairs 13<br>May. | Consumer<br>Affairs 13<br>May. |
| Market                  | Min.<br>Price | Max.<br>Price | Modal<br>Price | Min.<br>Price | Max.<br>Price | Modal<br>Price | Min.<br>Price          | Max.<br>Price | Modal<br>Price | Modal<br>Price                 | Modal Price                    |
| Delhi                   | 400           | 950           | 675            | 450           | 950           | 700            | 425                    | 900           | 702            | 700                            | 2100                           |
| Lasalgaon               | Closed        | Closed        | Closed         | 700           | 800           | 750            | 350                    | 871           | 725            | -                              | -                              |
| Pimpalgaon              | Closed        | Closed        | Closed         | 650           | 950           | 800            | -                      | -             | -              | -                              | -                              |
| Pune                    | Closed        | Closed        | Closed         | 500           | 900           | 700            | 400                    | 900           | 800            | -                              | -                              |
| Mumbai                  | 700           | 1000          | 850            | 700           | 1000          | 850            | 800                    | 900           | 850            | 875                            | 1500                           |
| Indore                  | 300           | 700           | 500            | 300           | 700           | 500            | -                      | -             | -              | 1000                           | 1200                           |
| Bangalore               | 500           | 1000          | 750            | 500           | 1000          | 750            | 700                    | 900           | 800            | 1400                           | 1800                           |
| Ahmednagar              | 100           | 850           | 475            | 100           | 900           | 500            | -                      | -             | -              | -                              | -                              |
| Solapur                 | 200           | 800           | 500            | 200           | 800           | 500            | 100                    | 900           | 400            | -                              | -                              |

### **Onion Arrivals in Major Markets:**

| Arrivals in Qtls | Arrivals in Qtls Ahmedabad |        | Mumbai | Delhi | Indore | Bangalore | Ahmednagar | Solapur |
|------------------|----------------------------|--------|--------|-------|--------|-----------|------------|---------|
| 14th May*        | 8926                       | Closed | 22500  | 16350 | 15000  | 20000     | 30000      | 14000   |
| 13th May*        | 7153                       | 15000  | 18750  | 15300 | 15000  | 15000     | NA         | 15000   |
| 13th May#        | NR                         | 18100  | 9150   | 12133 | -      | 14600     | -          | 15020   |