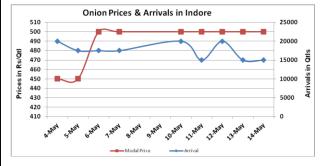

### **Onion wholesale Prices & Arrivals in Producing & Consumption Centers**

(Source: AGRIWATCH)

Note: The above graph is made on data collected by Agriwatch through private sources because Agmarknet data are not consistent and lots of gaps in reporting.

### Onion Prices & Arrivals in Major Mandis as on 14. May. 2016

| Mandis         | Lasalgaon | Pimpalgaon | Niphad | Pune   | Indore  | Delhi   | Bangalore |
|----------------|-----------|------------|--------|--------|---------|---------|-----------|
| Price (Rs/Qtl) | Closed    | Closed     | Closed | Closed | 300-700 | 400-950 | 500-1000  |
| Arrivals (Qtl) | Closed    | Closed     | Closed | Closed | 15000   | 16350   | 20000     |

Onion Prices & Arrivals in Major Mandis as on 13.May.2016

| Mandis         | Lasalgaon | Pimpalgaon | Niphad  | Pune    | Indore  | Delhi   | Bangalore |  |
|----------------|-----------|------------|---------|---------|---------|---------|-----------|--|
| Price (Rs/Qtl) | 700-800   | 650-950    | 300-740 | 500-900 | 300-700 | 450-950 | 500-1000  |  |
| Arrivals (Qtl) | 13000     | 10000      | 4000    | 15000   | 15000   | 15300   | 15000     |  |

## Wholesale and Retail Prices in Major Markets:

| Wholesale Prices        |               |               |                |               |               |                |                        |               |                | Retail Prices                  |                                |
|-------------------------|---------------|---------------|----------------|---------------|---------------|----------------|------------------------|---------------|----------------|--------------------------------|--------------------------------|
| Prices in<br>Rs/Quintal | 14.May.2016#  |               |                | 13.May.2016#  |               |                | Agmarknet 13.May.2016* |               |                | Consumer<br>Affairs 13<br>May. | Consumer<br>Affairs 13<br>May. |
| Market                  | Min.<br>Price | Max.<br>Price | Modal<br>Price | Min.<br>Price | Max.<br>Price | Modal<br>Price | Min.<br>Price          | Max.<br>Price | Modal<br>Price | Modal<br>Price                 | Modal Price                    |
| Delhi                   | 400           | 950           | 675            | 450           | 950           | 700            | 425                    | 900           | 702            | 700                            | 2100                           |
| Lasalgaon               | Closed        | Closed        | Closed         | 700           | 800           | 750            | 350                    | 871           | 725            | -                              | -                              |
| Pimpalgaon              | Closed        | Closed        | Closed         | 650           | 950           | 800            | -                      | -             | -              | -                              | -                              |
| Pune                    | Closed        | Closed        | Closed         | 500           | 900           | 700            | 400                    | 900           | 800            | -                              | -                              |
| Mumbai                  | 700           | 1000          | 850            | 700           | 1000          | 850            | 800                    | 900           | 850            | 875                            | 1500                           |
| Indore                  | 300           | 700           | 500            | 300           | 700           | 500            | -                      | -             | -              | 1000                           | 1200                           |
| Bangalore               | 500           | 1000          | 750            | 500           | 1000          | 750            | 700                    | 900           | 800            | 1400                           | 1800                           |
| Ahmednagar              | 100           | 850           | 475            | 100           | 900           | 500            | -                      | -             | -              | -                              | -                              |
| Solapur                 | 200           | 800           | 500            | 200           | 800           | 500            | 100                    | 900           | 400            | -                              | -                              |

### **Onion Arrivals in Major Markets:**

| Arrivals in Qtls | Arrivals in Qtls Ahmedabad |        | Mumbai | Delhi | Indore | Bangalore | Ahmednagar | Solapur |
|------------------|----------------------------|--------|--------|-------|--------|-----------|------------|---------|
| 14th May*        | 8926                       | Closed | 22500  | 16350 | 15000  | 20000     | 30000      | 14000   |
| 13th May*        | 7153                       | 15000  | 18750  | 15300 | 15000  | 15000     | NA         | 15000   |
| 13th May#        | NR                         | 18100  | 9150   | 12133 | -      | 14600     | -          | 15020   |