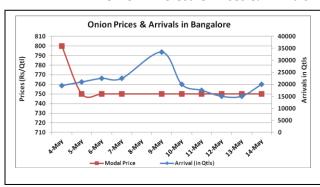

### **Onion wholesale Prices & Arrivals in Producing & Consumption Centers**

(Source: AGRIWATCH)

Note: The above graph is made on data collected by Agriwatch through private sources because Agmarknet data are not consistent and lots of gaps in reporting.

### Onion Prices & Arrivals in Major Mandis as on 14. May. 2016

| Mandis         | Lasalgaon | Pimpalgaon | Niphad | Pune   | Indore  | Delhi   | Bangalore |
|----------------|-----------|------------|--------|--------|---------|---------|-----------|
| Price (Rs/Qtl) | Closed    | Closed     | Closed | Closed | 300-700 | 400-950 | 500-1000  |
| Arrivals (Qtl) | Closed    | Closed     | Closed | Closed | 15000   | 16350   | 20000     |

Onion Prices & Arrivals in Major Mandis as on 13.May.2016

| Mandis         | Lasalgaon | Pimpalgaon | Niphad  | Pune    | Indore  | Delhi   | Bangalore |  |
|----------------|-----------|------------|---------|---------|---------|---------|-----------|--|
| Price (Rs/Qtl) | 700-800   | 650-950    | 300-740 | 500-900 | 300-700 | 450-950 | 500-1000  |  |
| Arrivals (Qtl) | 13000     | 10000      | 4000    | 15000   | 15000   | 15300   | 15000     |  |

### **Onion Arrivals in Major Markets:**

| Arrivals in Qtls | Arrivals in Qtls Ahmedabad |        | Mumbai | Delhi | Indore | Bangalore | Ahmednagar | Solapur |
|------------------|----------------------------|--------|--------|-------|--------|-----------|------------|---------|
| 14th May*        | 8926                       | Closed | 22500  | 16350 | 15000  | 20000     | 30000      | 14000   |
| 13th May*        | 7153                       | 15000  | 18750  | 15300 | 15000  | 15000     | NA         | 15000   |
| 13th May#        | NR                         | 18100  | 9150   | 12133 | -      | 14600     | -          | 15020   |