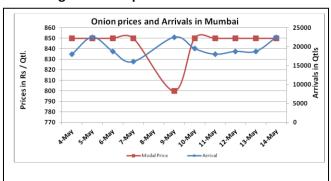

### **Onion wholesale Prices & Arrivals in Producing & Consumption Centers**

(Source: AGRIWATCH)

Note: The above graph is made on data collected by Agriwatch through private sources because Agmarknet data are not consistent and lots of gaps in reporting.

## Wholesale and Retail Prices in Major Markets:

| Wholesale Prices        |               |               |                |               |               |                |                        |               |                | Retail Prices                  |                                |
|-------------------------|---------------|---------------|----------------|---------------|---------------|----------------|------------------------|---------------|----------------|--------------------------------|--------------------------------|
| Prices in<br>Rs/Quintal | 14.May.2016#  |               |                | 13.May.2016#  |               |                | Agmarknet 13.May.2016* |               |                | Consumer<br>Affairs 13<br>May. | Consumer<br>Affairs 13<br>May. |
| Market                  | Min.<br>Price | Max.<br>Price | Modal<br>Price | Min.<br>Price | Max.<br>Price | Modal<br>Price | Min.<br>Price          | Max.<br>Price | Modal<br>Price | Modal<br>Price                 | Modal Price                    |
| Delhi                   | 400           | 950           | 675            | 450           | 950           | 700            | 425                    | 900           | 702            | 700                            | 2100                           |
| Lasalgaon               | Closed        | Closed        | Closed         | 700           | 800           | 750            | 350                    | 871           | 725            | -                              | -                              |
| Pimpalgaon              | Closed        | Closed        | Closed         | 650           | 950           | 800            | -                      | -             | -              | -                              | -                              |
| Pune                    | Closed        | Closed        | Closed         | 500           | 900           | 700            | 400                    | 900           | 800            | -                              | -                              |
| Mumbai                  | 700           | 1000          | 850            | 700           | 1000          | 850            | 800                    | 900           | 850            | 875                            | 1500                           |
| Indore                  | 300           | 700           | 500            | 300           | 700           | 500            | -                      | -             | -              | 1000                           | 1200                           |
| Bangalore               | 500           | 1000          | 750            | 500           | 1000          | 750            | 700                    | 900           | 800            | 1400                           | 1800                           |
| Ahmednagar              | 100           | 850           | 475            | 100           | 900           | 500            | -                      | -             | -              | -                              | -                              |
| Solapur                 | 200           | 800           | 500            | 200           | 800           | 500            | 100                    | 900           | 400            | -                              | -                              |

### **Onion Arrivals in Major Markets:**

| Arrivals in Qtls | Arrivals in Qtls Ahmedabad |        | Mumbai | Delhi | Indore | Bangalore | Ahmednagar | Solapur |
|------------------|----------------------------|--------|--------|-------|--------|-----------|------------|---------|
| 14th May*        | 8926                       | Closed | 22500  | 16350 | 15000  | 20000     | 30000      | 14000   |
| 13th May*        | 7153                       | 15000  | 18750  | 15300 | 15000  | 15000     | NA         | 15000   |
| 13th May#        | NR                         | 18100  | 9150   | 12133 | -      | 14600     | -          | 15020   |