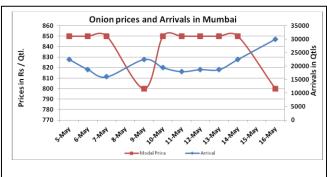

### Onion wholesale Prices & Arrivals in Producing & Consumption Centers

Source: AGRIWATCH)

Note: The above graph is made on data collected by Agriwatch through private sources because Agmarknet data are not consistent and lots of gaps in reporting.

### **Onion Arrivals in Major Markets:**

| Arrivals in Qtls | Ahmedabad | Pune   | Mumbai | Delhi | Indore | Bangalore | Ahmednagar | Solapur |
|------------------|-----------|--------|--------|-------|--------|-----------|------------|---------|
| 16th May*        | 8920      | 7500   | 30000  | 21000 | 17500  | 24500     | 20000      | 15000   |
| 14th May*        | 8926      | Closed | 22500  | 16350 | 15000  | 20000     | 30000      | 14000   |
| 14th May#        | NR        | -      | -      | -     | 10940  | -         | -          | 16190   |

# **Daily Onion Report**

17 May. 2016

| Wholesale Prices        |               |               |                |               |               |                |                        |               | Retail Prices  |                                |                                |
|-------------------------|---------------|---------------|----------------|---------------|---------------|----------------|------------------------|---------------|----------------|--------------------------------|--------------------------------|
| Prices in<br>Rs/Quintal | 16.May.2016#  |               |                | 14.May.2016#  |               |                | Agmarknet 14.May.2016* |               |                | Consumer<br>Affairs 16<br>May. | Consumer<br>Affairs 16<br>May. |
| Market                  | Min.<br>Price | Max.<br>Price | Modal<br>Price | Min.<br>Price | Max.<br>Price | Modal<br>Price | Min.<br>Price          | Max.<br>Price | Modal<br>Price | Modal<br>Price                 | Modal Price                    |
| Delhi                   | 500           | 1000          | 700            | 400           | 950           | 675            | -                      | -             | -              | 700                            | 2100                           |
| Lasalgaon               | 800           | 900           | 850            | Closed        | Closed        | Closed         | -                      | -             | -              | -                              | -                              |
| Pimpalgaon              | 650           | 900           | 800            | Closed        | Closed        | Closed         | -                      | -             | -              | -                              | -                              |
| Pune                    | 650           | 850           | 750            | Closed        | Closed        | Closed         | -                      | -             | -              | -                              | -                              |
| Mumbai                  | 700           | 900           | 800            | 700           | 1000          | 850            | -                      | -             | -              | 875                            | 1500                           |
| Indore                  | 300           | 700           | 500            | 300           | 700           | 500            | 100                    | 800           | 450            | 1000                           | 1200                           |
| Bangalore               | 500           | 1000          | 750            | 500           | 1000          | 750            | -                      | -             | -              | 1400                           | 1800                           |
| Ahmednagar              | 100           | 800           | 500            | 100           | 850           | 475            | -                      | -             | -              | -                              | -                              |
| Solapur                 | 200           | 600           | 400            | 200           | 800           | 500            | 100                    | 950           | 400            | -                              | -                              |