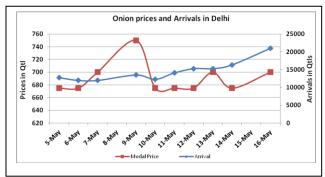

### Onion wholesale Prices & Arrivals in Producing & Consumption Centers

Source: AGRIWATCH)

Note: The above graph is made on data collected by Agriwatch through private sources because Agmarknet data are not consistent and lots of gaps in reporting.

Onion Prices & Arrivals in Major Mandis as on 16. May. 2016

| Mandis         | Lasalgaon | Pimpalgaon | Niphad  | Pune    | Indore  | Delhi    | Bangalore |
|----------------|-----------|------------|---------|---------|---------|----------|-----------|
| Price (Rs/Qtl) | 800-900   | 650-900    | 200-700 | 650-850 | 300-700 | 500-1000 | 500-1000  |
| Arrivals (Qtl) | 10000     | 20000      | 6000    | 7500    | 17500   | 21000    | 24500     |

Onion Prices & Arrivals in Major Mandis as on 14.May.2016

| Mandis         | Lasalgaon | Pimpalgaon | Niphad | Pune   | Indore  | Delhi   | Bangalore |
|----------------|-----------|------------|--------|--------|---------|---------|-----------|
| Price (Rs/Qtl) | Closed    | Closed     | Closed | Closed | 300-700 | 400-950 | 500-1000  |
| Arrivals (Qtl) | Closed    | Closed     | Closed | Closed | 15000   | 16350   | 20000     |

# **Daily Onion Report**

17 May. 2016

| Wholesale Prices        |               |               |                |               |               |                |                        |               | Retail Prices  |                                |                                |
|-------------------------|---------------|---------------|----------------|---------------|---------------|----------------|------------------------|---------------|----------------|--------------------------------|--------------------------------|
| Prices in<br>Rs/Quintal | 16.May.2016#  |               |                | 14.May.2016#  |               |                | Agmarknet 14.May.2016* |               |                | Consumer<br>Affairs 16<br>May. | Consumer<br>Affairs 16<br>May. |
| Market                  | Min.<br>Price | Max.<br>Price | Modal<br>Price | Min.<br>Price | Max.<br>Price | Modal<br>Price | Min.<br>Price          | Max.<br>Price | Modal<br>Price | Modal<br>Price                 | Modal Price                    |
| Delhi                   | 500           | 1000          | 700            | 400           | 950           | 675            | -                      | -             | -              | 700                            | 2100                           |
| Lasalgaon               | 800           | 900           | 850            | Closed        | Closed        | Closed         | -                      | -             | -              | -                              | -                              |
| Pimpalgaon              | 650           | 900           | 800            | Closed        | Closed        | Closed         | -                      | -             | -              | -                              | -                              |
| Pune                    | 650           | 850           | 750            | Closed        | Closed        | Closed         | -                      | -             | -              | -                              | -                              |
| Mumbai                  | 700           | 900           | 800            | 700           | 1000          | 850            | -                      | -             | -              | 875                            | 1500                           |
| Indore                  | 300           | 700           | 500            | 300           | 700           | 500            | 100                    | 800           | 450            | 1000                           | 1200                           |
| Bangalore               | 500           | 1000          | 750            | 500           | 1000          | 750            | -                      | -             | -              | 1400                           | 1800                           |
| Ahmednagar              | 100           | 800           | 500            | 100           | 850           | 475            | -                      | -             | -              | -                              | -                              |
| Solapur                 | 200           | 600           | 400            | 200           | 800           | 500            | 100                    | 950           | 400            | -                              | -                              |