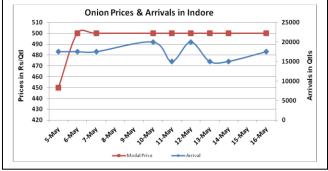

### Onion wholesale Prices & Arrivals in Producing & Consumption Centers

Source: AGRIWATCH)

Note: The above graph is made on data collected by Agriwatch through private sources because Agmarknet data are not consistent and lots of gaps in reporting.

Onion Prices & Arrivals in Major Mandis as on 16. May. 2016

| Mandis         | Lasalgaon | Pimpalgaon | Niphad  | Pune    | Indore  | Delhi    | Bangalore |
|----------------|-----------|------------|---------|---------|---------|----------|-----------|
| Price (Rs/Qtl) | 800-900   | 650-900    | 200-700 | 650-850 | 300-700 | 500-1000 | 500-1000  |
| Arrivals (Qtl) | 10000     | 20000      | 6000    | 7500    | 17500   | 21000    | 24500     |

Onion Prices & Arrivals in Major Mandis as on 14.May.2016

| Mandis         | Lasalgaon | Pimpalgaon | Niphad | Pune   | Indore  | Delhi   | Bangalore |
|----------------|-----------|------------|--------|--------|---------|---------|-----------|
| Price (Rs/Qtl) | Closed    | Closed     | Closed | Closed | 300-700 | 400-950 | 500-1000  |
| Arrivals (Qtl) | Closed    | Closed     | Closed | Closed | 15000   | 16350   | 20000     |

# **Daily Onion Report**

17 May. 2016

| Wholesale Prices        |               |               |                |               |               |                |                        |               | Retail Prices  |                                |                                |
|-------------------------|---------------|---------------|----------------|---------------|---------------|----------------|------------------------|---------------|----------------|--------------------------------|--------------------------------|
| Prices in<br>Rs/Quintal | 16.May.2016#  |               |                | 14.May.2016#  |               |                | Agmarknet 14.May.2016* |               |                | Consumer<br>Affairs 16<br>May. | Consumer<br>Affairs 16<br>May. |
| Market                  | Min.<br>Price | Max.<br>Price | Modal<br>Price | Min.<br>Price | Max.<br>Price | Modal<br>Price | Min.<br>Price          | Max.<br>Price | Modal<br>Price | Modal<br>Price                 | Modal Price                    |
| Delhi                   | 500           | 1000          | 700            | 400           | 950           | 675            | -                      | -             | -              | 700                            | 2100                           |
| Lasalgaon               | 800           | 900           | 850            | Closed        | Closed        | Closed         | -                      | -             | -              | -                              | -                              |
| Pimpalgaon              | 650           | 900           | 800            | Closed        | Closed        | Closed         | -                      | -             | -              | -                              | -                              |
| Pune                    | 650           | 850           | 750            | Closed        | Closed        | Closed         | -                      | -             | -              | -                              | -                              |
| Mumbai                  | 700           | 900           | 800            | 700           | 1000          | 850            | -                      | -             | -              | 875                            | 1500                           |
| Indore                  | 300           | 700           | 500            | 300           | 700           | 500            | 100                    | 800           | 450            | 1000                           | 1200                           |
| Bangalore               | 500           | 1000          | 750            | 500           | 1000          | 750            | -                      | -             | -              | 1400                           | 1800                           |
| Ahmednagar              | 100           | 800           | 500            | 100           | 850           | 475            | -                      | -             | -              | -                              | -                              |
| Solapur                 | 200           | 600           | 400            | 200           | 800           | 500            | 100                    | 950           | 400            | -                              | -                              |