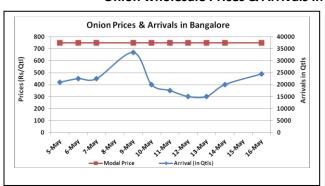

### Onion wholesale Prices & Arrivals in Producing & Consumption Centers

Source: AGRIWATCH)

Note: The above graph is made on data collected by Agriwatch through private sources because Agmarknet data are not consistent and lots of gaps in reporting.

Onion Prices & Arrivals in Major Mandis as on 16. May. 2016

| Mandis         | Lasalgaon | Pimpalgaon | Niphad  | Pune    | Indore  | Delhi    | Bangalore |
|----------------|-----------|------------|---------|---------|---------|----------|-----------|
| Price (Rs/Qtl) | 800-900   | 650-900    | 200-700 | 650-850 | 300-700 | 500-1000 | 500-1000  |
| Arrivals (Qtl) | 10000     | 20000      | 6000    | 7500    | 17500   | 21000    | 24500     |

Onion Prices & Arrivals in Major Mandis as on 14.May.2016

| Mandis         | Lasalgaon | Pimpalgaon | Niphad | Pune   | Indore  | Delhi   | Bangalore |
|----------------|-----------|------------|--------|--------|---------|---------|-----------|
| Price (Rs/Qtl) | Closed    | Closed     | Closed | Closed | 300-700 | 400-950 | 500-1000  |
| Arrivals (Qtl) | Closed    | Closed     | Closed | Closed | 15000   | 16350   | 20000     |

### **Onion Fundamentals:**

- In M.P, recent rains have affected the harvesting of onion crop because of which farmers are expecting delayed harvesting.
- In M.P and Maharashtra onion storage s estimated to be higher this year amid higher production.
- In Bangalore, modal onion prices are trading near Rs 750/ quintal compared to Rs 1650/ quintal in corresponding period of 2015.
- Across the country prices of onion are trading on lower side because of higher production in major producing regions.